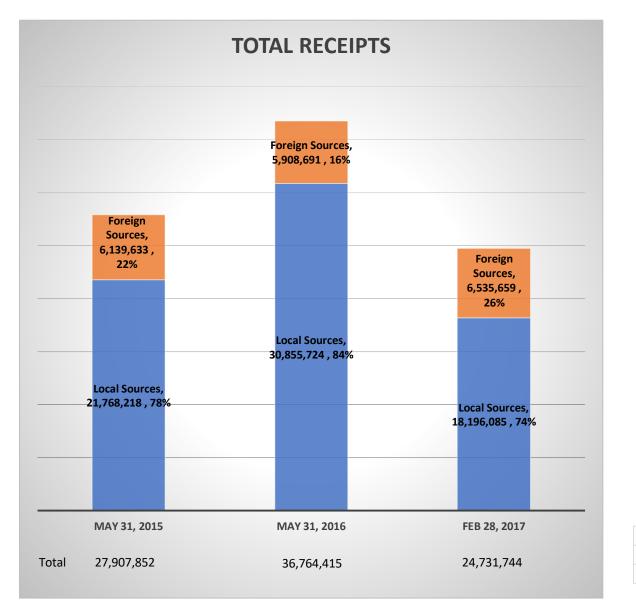

# RECEIPTS

|              | WMS        | Contributions | Rentals   | Interest<br>Earnings | Other Sources | Total      |
|--------------|------------|---------------|-----------|----------------------|---------------|------------|
| May 31, 2015 | 7,733,759  | 10,174,178    | 2,740,749 | 690,602              | 428,930       | 21,768,218 |
| May 31, 2016 | 10,471,787 | 11,246,205    | 3,165,468 | 601,704              | 5,370,560     | 30,855,724 |
| Feb 28, 2017 | 9,414,977  | 4,089,541     | 2,725,814 | 235,544              | 1,730,209     | 18,196,085 |

### LOCAL SOURCES