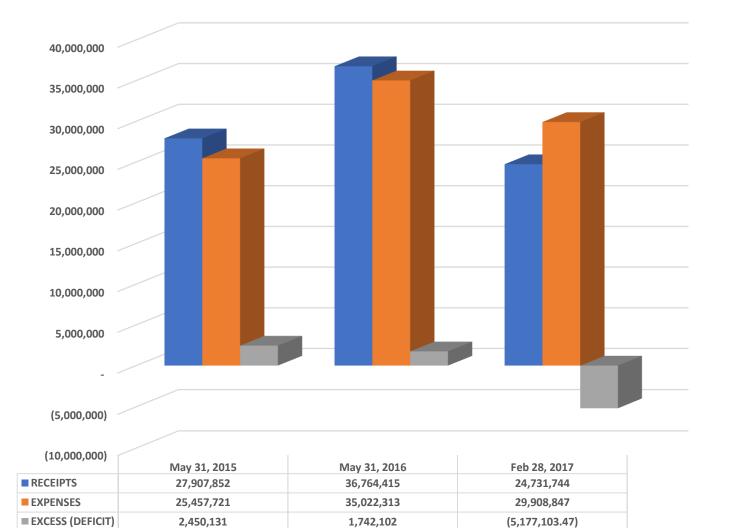

### **SUMMARY OF RECEIPTS & EXPENSES**

For the past two years, 2015 and 2016, we generate an excess of receipts over expenses in the amount of P2.4M and P1.7M respectively. However, for the current 9 months operations, we have a deficit of P5.1M. This is because we have not yet received the contributions from UCCP Shalom Center, PCU and other sources. Our projected sources for the next 3 months are as follows: