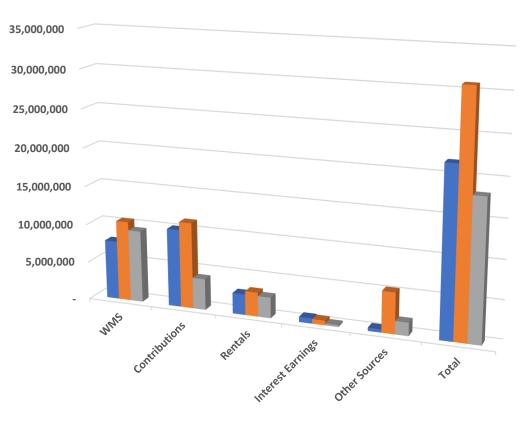

# RECEIPTS

|              | WMS        | Contributions | Rentals   | Interest<br>Earnings | Other Sources | Total      |
|--------------|------------|---------------|-----------|----------------------|---------------|------------|
| May 31, 2015 | 7,733,759  | 10,174,178    | 2,740,749 | 690,602              | 428,930       | 21,768,218 |
| May 31, 2016 | 10,471,787 | 11,246,205    | 3,165,468 | 601,704              | 5,370,560     | 30,855,724 |
| Feb 28, 2017 | 9,414,977  | 4,089,541     | 2,725,814 | 235,544              | 1,730,209     | 18,196,085 |

## ANNUAL WMS PERFORMANCE FOR THE QUADRENNIUM (2014 – 2018)

|                                                  | 2016-2017      | 2015-2016       | 2014-2015       |                                                                       | 2016-2017                  | 2015-2016                          | 2014-2015                  |
|--------------------------------------------------|----------------|-----------------|-----------------|-----------------------------------------------------------------------|----------------------------|------------------------------------|----------------------------|
|                                                  | June 1- Feb 28 | June 1 - May 31 | June 1 - May 31 |                                                                       | June 1- Feb. 28            | June 1 - May 31                    | June 1 - May 31            |
| NORTH LUZON JURISDICTION                         |                |                 |                 | WESTERN VISAYAS JURISDICTION                                          |                            |                                    |                            |
| Apayao Associate Conference                      | 19,700.00      | 25,175.00       | 25,750.00       | Bohol Conference                                                      | 116,632.71                 | 230,000.00                         | 162,000.00                 |
|                                                  |                |                 | · ·             | Cebu Conference                                                       | 892,215.04                 | 799,765.94                         | 541,567.46                 |
| Highland Conference                              | 153,739.95     | 151,985.00      | 100,000.00      | North Negros Conference                                               | 20,000.00                  | 164,000.00                         | 40,000.00                  |
| North Central Luzon Conference                   | 144,838.91     | 135,000.00      | 100,000.00      | Negros District Conference                                            | 240,126.82                 | 400,000.00                         | 50,000.00                  |
| North Central Luzon-Amburayan Conference         | 80,000.00      | 100,000.00      | 100,000.00      | Central Negros Associate Conference                                   | 29,000.00                  | 40,443.17                          | 55,081.05                  |
| Northeast Luzon Conference                       | 120,250.00     | 232,155.00      | 161,495.00      | Western Visayas Conference                                            | -                          | 42,000.00                          | 53,026.28                  |
| Northwest Luzon Conference                       | 61,007.19      | 103,923.00      | 32,983.00       | sub-total                                                             | 1,297,974.57               | 1,676,209.11                       | 901,674.79                 |
| North Highland Associate Conference              | 224,278.99     | 200,000.00      | 160,000.00      | EASTERN VISAYAS JURISDICTION                                          |                            |                                    |                            |
| Middle Higland Conference                        | 40,000.00      | 50,000.00       | 33,000.00       |                                                                       | 20,000,00                  |                                    | 20,000,00                  |
| New Abra Conference (ISAC)                       | 6,000.00       | 7,192.00        | 4,000.00        | Masbate Conference                                                    | 20,000.00                  | -                                  | 20,000.00                  |
| sub-total                                        | 849,815.04     | 1,005,430.00    | 717,228.00      | Northeastern Leyte-Biliran Conference                                 | 39,927.00<br>75,660.00     | 19,630.69<br>52,394.00             | 124,589.71<br>68,802.00    |
|                                                  |                |                 |                 | Samar Island District Conference<br>Southern Western Leyte Conference | 316,952.50                 | 32,394.00                          | 271,947.50                 |
| MIDDLE LUZON JURISDICTION                        |                |                 |                 | Northern Western Samar Conference                                     | 150,000.00                 | 170,000.00                         | 102,080.00                 |
| United Metropolis Conference                     | 184,127.95     | 126,234.00      | 86,896.52       | sub-total                                                             | 602,539.50                 | 625,974.69                         | 587,419.21                 |
| Lowland Cavite - South Manila Conference         | 541,277.50     | 486,634.36      | 493,124.55      |                                                                       |                            | 023)374103                         | 507,115121                 |
| West Central Luzon Conference                    | 47,055.93      | 41,000.00       | 14,000.00       | SOUTHEAST MINDANAO JURISDICTION                                       |                            |                                    |                            |
| Northeast Nueva Ecija Asso. Conference           | 10,000.00      | 14,000.00       | 23,000.00       | Surigao-Dinagat District Conference                                   | 409,436.43                 | 641,974.00                         | 167,313.50                 |
| Central Luzon Conference                         | 29,454.77      | 9,000.00        | 11,000.00       | Agusan District Conference                                            | 536,731.85                 | 698,969.95                         | 522,450.50                 |
| Manila North Conference                          | 125,000.00     | 35,000.00       | 40,000.00       | Cotabato Annual Conference                                            | 65,000.00                  | 80,000.00                          | 55,000.00                  |
| sub-total                                        | 936,916.15     | 711,868.36      | 668,021.07      | South Cotabato Sarangani District Conf.                               | 29,500.00                  | 63,200.00                          | 48,159.50                  |
| Sub-total                                        | 530,510.13     | /11,808.30      | 000,021.07      | Northeastern Davao District Conference                                | 281,959.50                 | 365,385.75                         | 412,337.50                 |
| SOUTH LUZON JURISDICTION                         |                |                 |                 | Southern Mindanao District Conference                                 | 283,389.56                 | 318,838.49                         | 414,106.77                 |
|                                                  |                |                 |                 | sub-total                                                             | 1,608,017.34               | 2,168,368.19                       | 1,619,367.77               |
| Upland Cavite Conference (KTKK)                  | 719,509.86     | 500,000.00      | 337,116.42      |                                                                       |                            |                                    |                            |
| Batangas Associate Conference                    | 342,495.50     | 433,636.25      |                 | NORTHWEST MINDANAO JURISDICTION                                       |                            |                                    |                            |
| Oriental Mindoro Conference (Mindoro Conference) | 11,950.00      | 28,000.00       | 20,000.00       | Lanao District Conference                                             | 70,614.50                  | 111,655.97                         | 64,623.80                  |
| Occidental Mindoro Associate Conference (OMAC)   | 4,500.00       | 7,000.00        | 12,150.00       | Central Mindanao Annual Conference                                    | 538,718.52                 | 429,549.96                         | 572,600.62                 |
| Southern Tagalog Conference                      | 157,802.19     | 234,887.91      | 260,409.03      | Bukidnon Area Conference                                              | 406,688.77                 | 285,000.00                         | 312,000.00                 |
| North Bicol Conference                           | 231,310.36     | 275,896.40      | 204,813.55      | District Conf. of Northern Mindanao                                   | 291,143.16                 | 418,982.83                         | 370,077.42                 |
| South Bicol Conference                           | 184,784.97     | 217,000.05      | 163,451.78      | Western Mindanao District Conference                                  | 475,636.00                 | 702,422.00                         | 576,000.00                 |
| Northeast Southern Tagalog Conference            | 300,068.90     | 221,045.35      | 204,000.00      | District Conf. of Southern Zamboanga                                  | 84,000.00                  | 60,000.00                          | 27,000.00                  |
| Palawan Associate Conference                     | 10,492.00      | 28,860.00       | 15,000.00       | District Conf. of Northern Zamboanga<br>sub-total                     | 290,000.00<br>2,156,800.95 | 330,000.00<br><b>2,337,610.7</b> 6 | 100,805.55<br>2,023,107.39 |
| sub-total                                        | 1,962,913.80   | 1,946,325.96    | 1,216,940.78    |                                                                       |                            |                                    |                            |
| 540 (544)                                        | 1,502,515.00   | 2,540,525.50    | 2)220)310170    | GRAND TOTAL                                                           | 9,414,977.35               | 10,471,787.07                      | 7,733,759.01               |