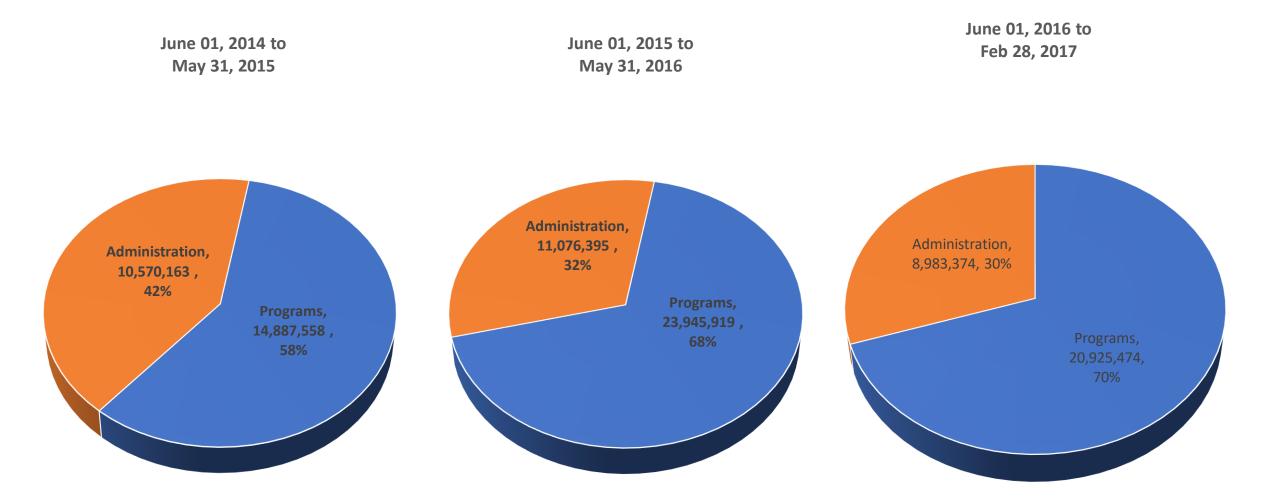

## **TOTAL EXPENSES**

## **PROGRAM EXPENSES**

June 01, 2014 to May 31, 2015

June 01, 2015 to May 31, 2016

June 01, 2016 to Feb 28, 2017

### **SUMMARY OF RECEIPTS & EXPENSES**

For the past two years, 2015 and 2016, we generate an excess of receipts over expenses in the amount of P2.4M and P1.7M respectively. However, for the current 9 months operations, we have a deficit of P5.1M. This is because we have not yet received the contributions from UCCP Shalom Center, PCU and other sources. Our projected sources for the next 3 months are as follows: