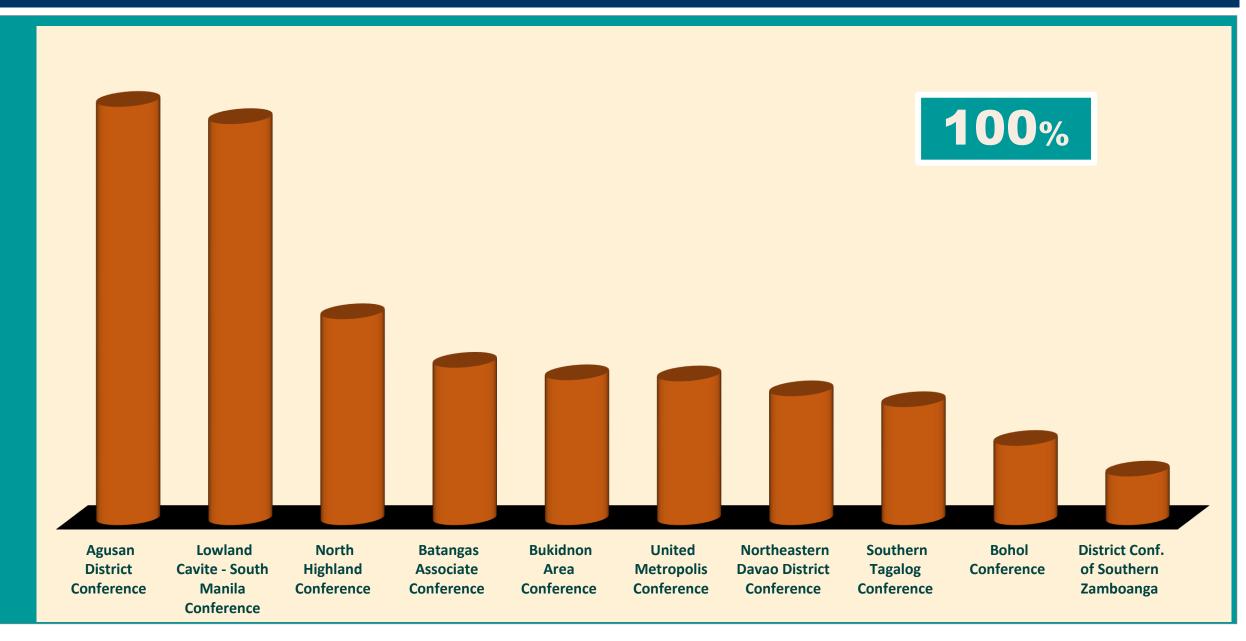

|
| sub-total                               | 47,763.41  | 278,497.81   | 157,921.39   | 115,395.52   | 204,987.69 | 51,297.27    | 855,863.09   | 1,473,164.67 |  |  |  |
|                                         | 789,924.02 | 1,042,609.76 | 1,058,140.46 | 1,539,047.59 | 887,605.66 | 1,306,796.53 | 6,624,124.02 | 7,563,933.89 |  |  |  |

#### COMPARATIVE PARTICIPATION OF THE CONFERENCES



#### NORTH LUZON JURISDICTION -P- 738,536.70





#### MIDDLE LUZON JURISDICTION -P- 995,305.10







#### SOUTH LUZON JURISDICTION -P- 1,596,849.71







#### **COMPARATIVE GIVING**

## WEST VISAYAS JURISDICTION -P- 795,758.94







## EAST VISAYAS JURISDICTION -P-349,657.83



#### SOUTHEAST MINDANAO JURISDICTION -P-1,292,152.65







#### NORTHWEST MINDANAO JURISDICTION -P- 855,863.09











#### **TOP 15 CONFERENCES**



#### **JURISDICTIONAL GIVING**