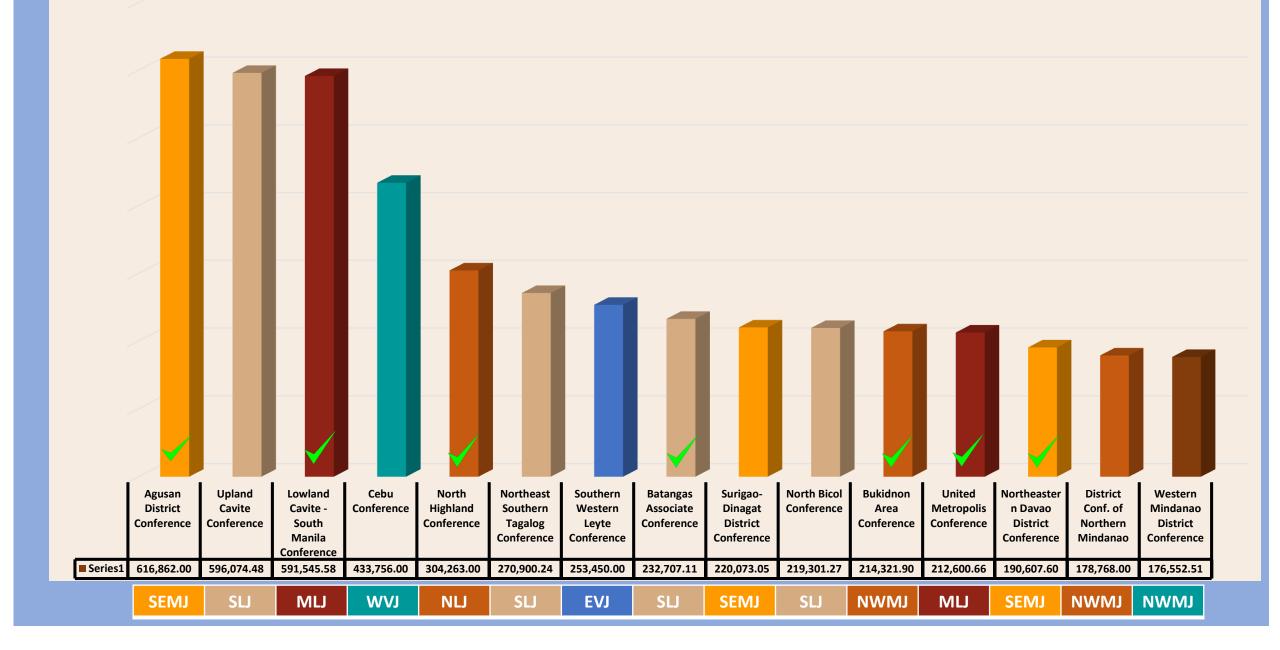

| 47,763.41  | 278,497.81   | 157,921.39   | 115,395.52   | 204,987.69 | 51,297.27    | 855,863.09   | 1,473,164.67 |  |  |  |
|                                         | 789,924.02 | 1,042,609.76 | 1,058,140.46 | 1,539,047.59 | 887,605.66 | 1,306,796.53 | 6,624,124.02 | 7,563,933.89 |  |  |  |

#### COMPARATIVE PARTICIPATION OF THE CONFERENCES



#### NORTH LUZON JURISDICTION -P- 738,536.70





#### MIDDLE LUZON JURISDICTION -P- 995,305.10







#### SOUTH LUZON JURISDICTION -P- 1,596,849.71







#### **COMPARATIVE GIVING**

## WEST VISAYAS JURISDICTION -P- 795,758.94







## EAST VISAYAS JURISDICTION -P-349,657.83



#### SOUTHEAST MINDANAO JURISDICTION -P-1,292,152.65







#### NORTHWEST MINDANAO JURISDICTION -P- 855,863.09











#### **TOP 15 CONFERENCES**



#### **JURISDICTIONAL GIVING**