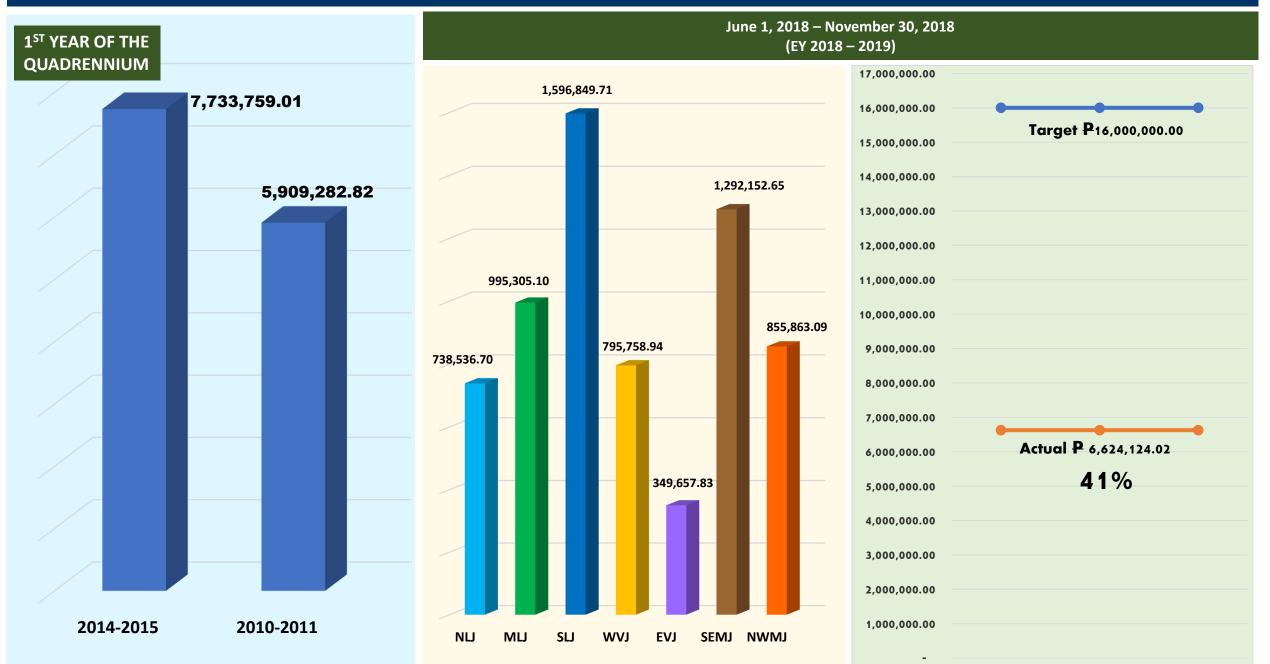

#### NORTH LUZON JURISDICTION -P- 738,536.70

#### MIDDLE LUZON JURISDICTION -P- 995,305.10

#### SOUTH LUZON JURISDICTION -P- 1,596,849.71

## WEST VISAYAS JURISDICTION -P- 795,758.94

## EAST VISAYAS JURISDICTION -P-349,657.83

#### SOUTHEAST MINDANAO JURISDICTION -P-1,292,152.65

#### NORTHWEST MINDANAO JURISDICTION -P- 855,863.09

#### **JURISDICTIONAL GIVING**