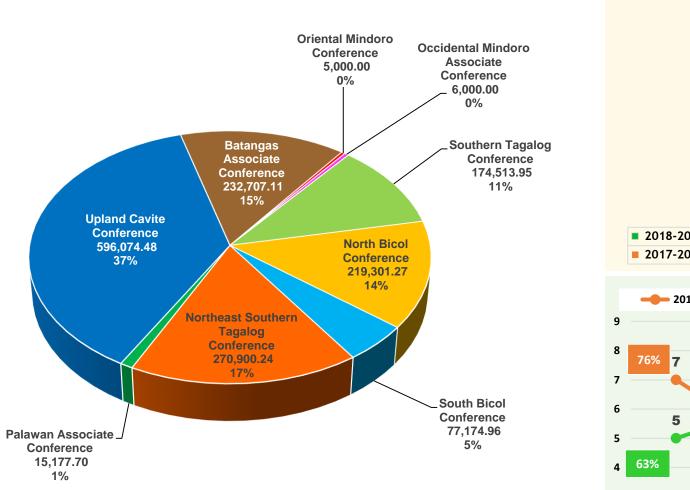

| 12,000.00    | 12,000.00  | 12,000.00    | 72,000.00    | 52,050.00    |  |  |  |
| District Conf. of Northern Zamboanga    |            |              |              |              |            |              | 0.00         | 159,413.00   |  |  |  |
| sub-total                               | 47,763.41  | 278,497.81   | 157,921.39   | 115,395.52   | 204,987.69 | 51,297.27    | 855,863.09   | 1,473,164.67 |  |  |  |
|                                         | 789,924.02 | 1,042,609.76 | 1,058,140.46 | 1,539,047.59 | 887,605.66 | 1,306,796.53 | 6,624,124.02 | 7,563,933.89 |  |  |  |

#### COMPARATIVE PARTICIPATION OF THE CONFERENCES



#### NORTH LUZON JURISDICTION -P- 738,536.70





#### MIDDLE LUZON JURISDICTION -P- 995,305.10







#### SOUTH LUZON JURISDICTION -P- 1,596,849.71







#### **COMPARATIVE GIVING**

## WEST VISAYAS JURISDICTION -P- 795,758.94







## EAST VISAYAS JURISDICTION -P-349,657.83



#### SOUTHEAST MINDANAO JURISDICTION -P-1,292,152.65







#### NORTHWEST MINDANAO JURISDICTION -P- 855,863.09











#### **TOP 15 CONFERENCES**



#### **JURISDICTIONAL GIVING**