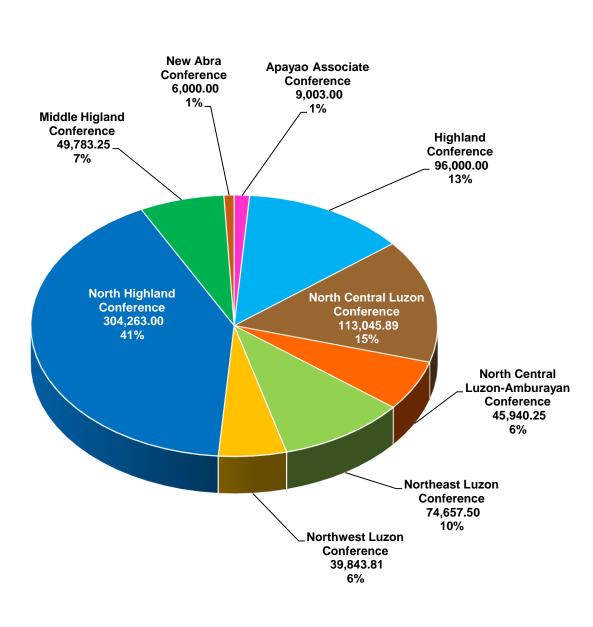

#### NORTH LUZON JURISDICTION -P- 738,536.70

#### MIDDLE LUZON JURISDICTION -P- 995,305.10

#### SOUTH LUZON JURISDICTION -P- 1,596,849.71