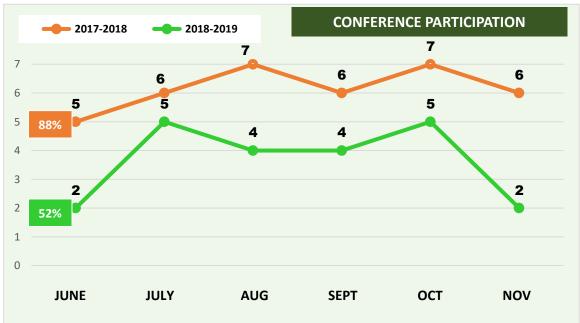

|  |  |
| sub-total                               | 47,763.41  | 278,497.81   | 157,921.39   | 115,395.52   | 204,987.69 | 51,297.27    | 855,863.09   | 1,473,164.67 |  |  |  |
|                                         | 789,924.02 | 1,042,609.76 | 1,058,140.46 | 1,539,047.59 | 887,605.66 | 1,306,796.53 | 6,624,124.02 | 7,563,933.89 |  |  |  |

#### COMPARATIVE PARTICIPATION OF THE CONFERENCES



#### NORTH LUZON JURISDICTION -P- 738,536.70





#### MIDDLE LUZON JURISDICTION -P- 995,305.10







#### SOUTH LUZON JURISDICTION -P- 1,596,849.71







#### **COMPARATIVE GIVING**

## WEST VISAYAS JURISDICTION -P- 795,758.94







## EAST VISAYAS JURISDICTION -P-349,657.83



#### SOUTHEAST MINDANAO JURISDICTION -P-1,292,152.65







#### NORTHWEST MINDANAO JURISDICTION -P- 855,863.09











#### **TOP 15 CONFERENCES**



#### **JURISDICTIONAL GIVING**