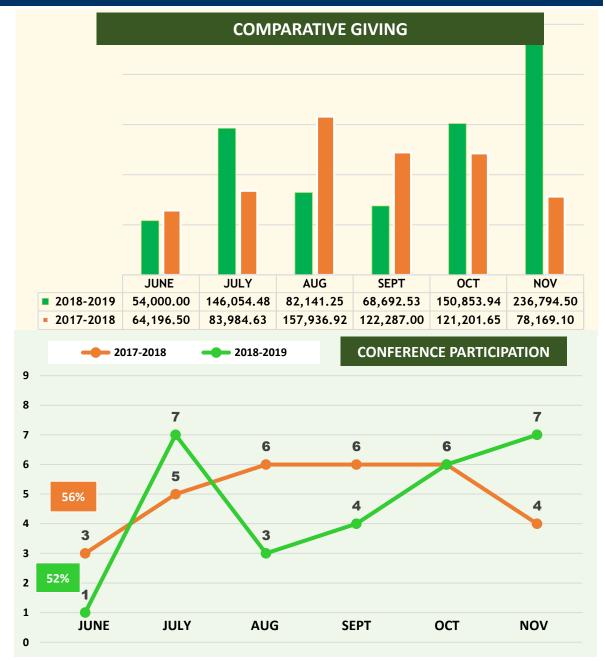

5,889.00   |  |  |  |
| District Conf. of Southern Zamboanga    | 12,000.00  | 12,000.00    | 12,000.00    | 12,000.00    | 12,000.00  | 12,000.00    | 72,000.00    | 52,050.00    |  |  |  |
| District Conf. of Northern Zamboanga    |            |              |              |              |            |              | 0.00         | 159,413.00   |  |  |  |
| sub-total                               | 47,763.41  | 278,497.81   | 157,921.39   | 115,395.52   | 204,987.69 | 51,297.27    | 855,863.09   | 1,473,164.67 |  |  |  |
|                                         | 789,924.02 | 1,042,609.76 | 1,058,140.46 | 1,539,047.59 | 887,605.66 | 1,306,796.53 | 6,624,124.02 | 7,563,933.89 |  |  |  |

#### COMPARATIVE PARTICIPATION OF THE CONFERENCES



#### NORTH LUZON JURISDICTION -P- 738,536.70





#### MIDDLE LUZON JURISDICTION -P- 995,305.10







#### SOUTH LUZON JURISDICTION -P- 1,596,849.71







#### **COMPARATIVE GIVING**

## WEST VISAYAS JURISDICTION -P- 795,758.94







## EAST VISAYAS JURISDICTION -P-349,657.83



#### SOUTHEAST MINDANAO JURISDICTION -P-1,292,152.65







#### NORTHWEST MINDANAO JURISDICTION -P- 855,863.09











#### **TOP 15 CONFERENCES**



#### **JURISDICTIONAL GIVING**