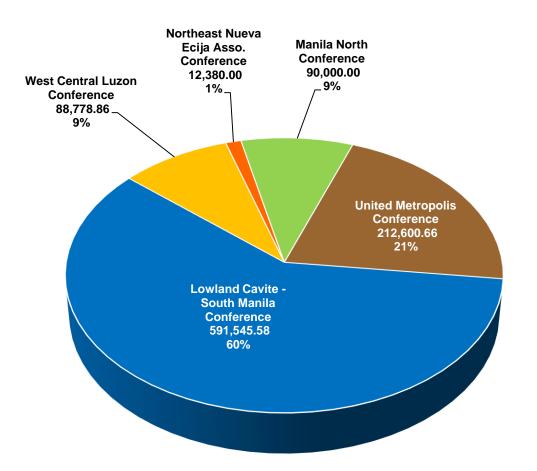

n Zamboanga    | 12,000.00  | 12,000.00    | 12,000.00    | 12,000.00    | 12,000.00  | 12,000.00    | 72,000.00    | 52,050.00    |  |  |  |
| District Conf. of Northern Zamboanga    |            |              |              |              |            |              | 0.00         | 159,413.00   |  |  |  |
| sub-total                               | 47,763.41  | 278,497.81   | 157,921.39   | 115,395.52   | 204,987.69 | 51,297.27    | 855,863.09   | 1,473,164.67 |  |  |  |
|                                         | 789,924.02 | 1,042,609.76 | 1,058,140.46 | 1,539,047.59 | 887,605.66 | 1,306,796.53 | 6,624,124.02 | 7,563,933.89 |  |  |  |

#### COMPARATIVE PARTICIPATION OF THE CONFERENCES



#### NORTH LUZON JURISDICTION -P- 738,536.70





#### MIDDLE LUZON JURISDICTION -P- 995,305.10







#### SOUTH LUZON JURISDICTION -P- 1,596,849.71







#### **COMPARATIVE GIVING**

## WEST VISAYAS JURISDICTION -P- 795,758.94







## EAST VISAYAS JURISDICTION -P-349,657.83



#### SOUTHEAST MINDANAO JURISDICTION -P-1,292,152.65







#### NORTHWEST MINDANAO JURISDICTION -P- 855,863.09











#### **TOP 15 CONFERENCES**



#### **JURISDICTIONAL GIVING**