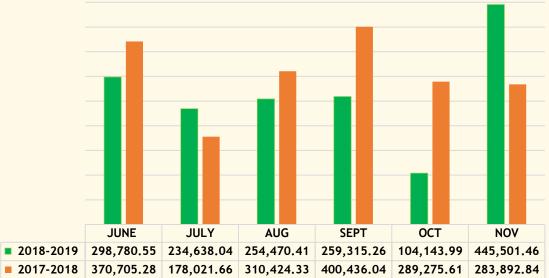

| 12,000.00    | 12,000.00  | 12,000.00    | 72,000.00    | 52,050.00    |  |  |  |
| District Conf. of Northern Zamboanga    |            |              |              |              |            |              | 0.00         | 159,413.00   |  |  |  |
| sub-total                               | 47,763.41  | 278,497.81   | 157,921.39   | 115,395.52   | 204,987.69 | 51,297.27    | 855,863.09   | 1,473,164.67 |  |  |  |
|                                         | 789,924.02 | 1,042,609.76 | 1,058,140.46 | 1,539,047.59 | 887,605.66 | 1,306,796.53 | 6,624,124.02 | 7,563,933.89 |  |  |  |

#### COMPARATIVE PARTICIPATION OF THE CONFERENCES



#### NORTH LUZON JURISDICTION -P- 738,536.70





#### MIDDLE LUZON JURISDICTION -P- 995,305.10







#### SOUTH LUZON JURISDICTION -P- 1,596,849.71







#### **COMPARATIVE GIVING**

## WEST VISAYAS JURISDICTION -P- 795,758.94







## EAST VISAYAS JURISDICTION -P-349,657.83



#### SOUTHEAST MINDANAO JURISDICTION -P-1,292,152.65







#### NORTHWEST MINDANAO JURISDICTION -P- 855,863.09











#### **TOP 15 CONFERENCES**



#### **JURISDICTIONAL GIVING**