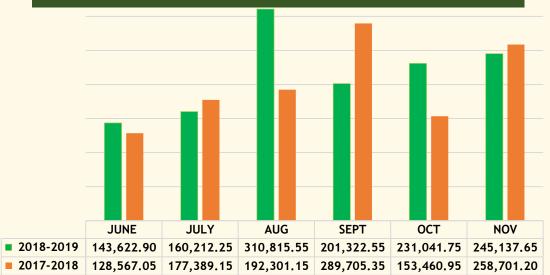

#### SOUTHEAST MINDANAO JURISDICTION -P-1,292,152.65

| WIDER MISSION SUPPORT                   |            |              |              |              |            |              |              |              |  |  |  |
|-----------------------------------------|------------|--------------|--------------|--------------|------------|--------------|--------------|--------------|--|--|--|
|                                         | 2018-2019  |              |              |              |            |              |              |              |  |  |  |
|                                         | JUNE       | JULY         | AUGUST       | SEPTEMBER    | OCTOBER    | NOVEMBER     | TOTAL        | June - Nov   |  |  |  |
| WESTERN VISAYAS JURISDICTION            |            |              |              |              |            |              |              |              |  |  |  |
| Bohol Conference                        | 12,122.50  | 10,265.50    | 24,034.28    | 25,104.25    | 19,550.25  | 26,183.05    | 117,259.83   | 106,556.99   |  |  |  |
| Cebu Conference                         |            |              |              | 433,756.00   |            |              | 433,756.00   | 476,420.48   |  |  |  |
| North Negros Conference                 |            |              |              | 10,000.00    |            | 10,000.00    | 20,000.00    | 50,000.00    |  |  |  |
| Negros District Conference              |            |              |              | 141,900.91   |            |              | 141,900.91   | 199,503.53   |  |  |  |
| Central Negros Associate Conference     |            |              |              | 38,500.00    | 3,749.00   | 8,000.00     | 50,249.00    | 67,425.00    |  |  |  |
| Western Visayas Conference              |            |              | 9,250.20     |              |            | 23,343.00    | 32,593.20    | 49,500.00    |  |  |  |
| sub-total                               | 12,122.50  | 10,265.50    | 33,284.48    | 649,261.16   | 23,299.25  | 67,526.05    | 795,758.94   | 949,406.00   |  |  |  |
| EASTERN VISAYAS JURISDICTION            |            |              |              |              |            |              |              |              |  |  |  |
| Masbate Conference                      | 10,000.00  | 6,736.83     |              |              | 10,000.00  |              | 26,736.83    | -            |  |  |  |
| Northeastern Leyte-Biliran Conference   |            | 12,000.00    |              | 10,950.00    |            |              | 22,950.00    | 111,129.94   |  |  |  |
| Samar Island District Conference        |            | 6,530.00     |              | 6,622.00     | 8,459.00   | 4,910.00     | 26,521.00    | 34,531.00    |  |  |  |
| Southern Western Leyte Conference       | 50,100.00  | 50,550.00    | 50,750.00    | 50,895.00    |            | 51,155.00    | 253,450.00   | 302,155.00   |  |  |  |
| Northern Western Samar Conference       |            | 20,000.00    |              |              |            |              | 20,000.00    | 36,000.00    |  |  |  |
| sub-total                               | 60,100.00  | 95,816.83    | 50,750.00    | 68,467.00    | 18,459.00  | 56,065.00    | 349,657.83   | 483,815.94   |  |  |  |
| SOUTHEAST MINDANAO JURISDICTION         |            |              |              |              |            |              |              |              |  |  |  |
| Surigao-Dinagat District Conference     |            | 30,250.00    | 44,350.00    | 50,250.00    | 61,497.80  | 33,725.25    | 220,073.05   | 274,632.10   |  |  |  |
| Associate Conference of Surigao         |            |              | 37,610.00    |              |            |              | 37,610.00    |              |  |  |  |
| Agusan District Conference              | 86,294.05  | 99,931.10    | 106,149.75   | 80,742.85    | 127,483.85 | 116,260.40   | 616,862.00   | 486,072.40   |  |  |  |
| Cotabato Annual Conference              |            |              | 10,000.00    |              | 10,000.00  | 10,000.00    | 30,000.00    | 50,000.00    |  |  |  |
| South Cotabato Sarangani District Conf. |            | 5,000.00     | 8,500.00     | 12,500.00    | 3,000.00   | 8,000.00     | 37,000.00    | 24,000.00    |  |  |  |
| Northeastern Davao District Conference  | 27,328.85  | 25,031.15    | 39,205.80    | 22,829.70    | 29,060.10  | 47,152.00    | 190,607.60   | 185,420.35   |  |  |  |
| Southern Mindanao District Conference   | 30,000.00  |              | 65,000.00    | 35,000.00    |            | 30,000.00    | 160,000.00   | 180,000.00   |  |  |  |
| sub-total                               | 143,622.90 | 160,212.25   | 310,815.55   | 201,322.55   | 231,041.75 | 245,137.65   | 1,292,152.65 | 1,200,124.85 |  |  |  |
| NORTHWEST MINDANAO JURISDICTION         |            |              |              |              |            |              |              |              |  |  |  |
| Lanao District Conference               |            | 17,400.00    |              |              | 21,938.00  |              | 39,338.00    | 53,812.28    |  |  |  |
| Central Mindanao Annual Conference      |            | 140,204.83   |              | 34,677.85    |            |              | 174,882.68   | 402,650.39   |  |  |  |
| Bukidnon Area Conference                | 35,763.41  | 32,364.73    | 35,217.39    | 33,817.67    | 37,861.43  | 39,297.27    | 214,321.90   | 266,253.02   |  |  |  |
| District Conf. of Northern Mindanao     |            | 35,600.00    | 72,068.00    | 34,900.00    | 36,200.00  |              | 178,768.00   | 283,096.98   |  |  |  |
| Western Mindanao District Conference    |            | 40,928.25    | 38,636.00    |              | 96,988.26  |              | 176,552.51   | 255,889.00   |  |  |  |
| District Conf. of Southern Zamboanga    | 12,000.00  | 12,000.00    | 12,000.00    | 12,000.00    | 12,000.00  | 12,000.00    | 72,000.00    | 52,050.00    |  |  |  |
| District Conf. of Northern Zamboanga    |            |              |              |              |            |              | 0.00         | 159,413.00   |  |  |  |
| sub-total                               | 47,763.41  | 278,497.81   | 157,921.39   | 115,395.52   | 204,987.69 | 51,297.27    | 855,863.09   | 1,473,164.67 |  |  |  |
|                                         | 789,924.02 | 1,042,609.76 | 1,058,140.46 | 1,539,047.59 | 887,605.66 | 1,306,796.53 | 6,624,124.02 | 7,563,933.89 |  |  |  |