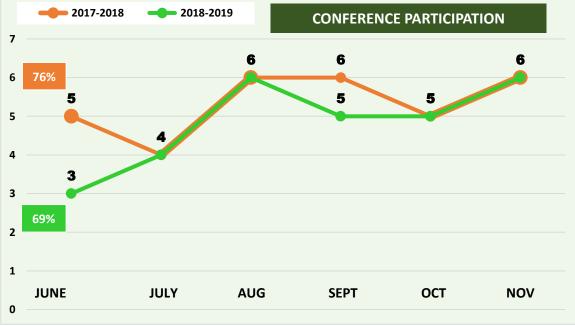

#### SOUTHEAST MINDANAO JURISDICTION -P-1,292,152.65

| WIDER MISSION SUPPORT                   |            |              |              |              |            |              |              |              |  |  |  |
|-----------------------------------------|------------|--------------|--------------|--------------|------------|--------------|--------------|--------------|--|--|--|
|                                         | 2018-2019  |              |              |              |            |              |              |              |  |  |  |
|                                         | JUNE       | JULY         | AUGUST       | SEPTEMBER    | OCTOBER    | NOVEMBER     | TOTAL        | June - Nov   |  |  |  |
| WESTERN VISAYAS JURISDICTION            |            |              |              |              |            |              |              |              |  |  |  |
| Bohol Conference                        | 12,122.50  | 10,265.50    | 24,034.28    | 25,104.25    | 19,550.25  | 26,183.05    | 117,259.83   | 106,556.99   |  |  |  |
| Cebu Conference                         |            |              |              | 433,756.00   |            |              | 433,756.00   | 476,420.48   |  |  |  |
| North Negros Conference                 |            |              |              | 10,000.00    |            | 10,000.00    | 20,000.00    | 50,000.00    |  |  |  |
| Negros District Conference              |            |              |              | 141,900.91   |            |              | 141,900.91   | 199,503.53   |  |  |  |
| Central Negros Associate Conference     |            |              |              | 38,500.00    | 3,749.00   | 8,000.00     | 50,249.00    | 67,425.00    |  |  |  |
| Western Visayas Conference              |            |              | 9,250.20     |              |            | 23,343.00    | 32,593.20    | 49,500.00    |  |  |  |
| sub-total                               | 12,122.50  | 10,265.50    | 33,284.48    | 649,261.16   | 23,299.25  | 67,526.05    | 795,758.94   | 949,406.00   |  |  |  |
| EASTERN VISAYAS JURISDICTION            |            |              |              |              |            |              |              |              |  |  |  |
| Masbate Conference                      | 10,000.00  | 6,736.83     |              |              | 10,000.00  |              | 26,736.83    | -            |  |  |  |
| Northeastern Leyte-Biliran Conference   |            | 12,000.00    |              | 10,950.00    |            |              | 22,950.00    | 111,129.94   |  |  |  |
| Samar Island District Conference        |            | 6,530.00     |              | 6,622.00     | 8,459.00   | 4,910.00     | 26,521.00    | 34,531.00    |  |  |  |
| Southern Western Leyte Conference       | 50,100.00  | 50,550.00    | 50,750.00    | 50,895.00    |            | 51,155.00    | 253,450.00   | 302,155.00   |  |  |  |
| Northern Western Samar Conference       |            | 20,000.00    |              |              |            |              | 20,000.00    | 36,000.00    |  |  |  |
| sub-total                               | 60,100.00  | 95,816.83    | 50,750.00    | 68,467.00    | 18,459.00  | 56,065.00    | 349,657.83   | 483,815.94   |  |  |  |
| SOUTHEAST MINDANAO JURISDICTION         |            |              |              |              |            |              |              |              |  |  |  |
| Surigao-Dinagat District Conference     |            | 30,250.00    | 44,350.00    | 50,250.00    | 61,497.80  | 33,725.25    | 220,073.05   | 274,632.10   |  |  |  |
| Associate Conference of Surigao         |            |              | 37,610.00    |              |            |              | 37,610.00    |              |  |  |  |
| Agusan District Conference              | 86,294.05  | 99,931.10    | 106,149.75   | 80,742.85    | 127,483.85 | 116,260.40   | 616,862.00   | 486,072.40   |  |  |  |
| Cotabato Annual Conference              |            |              | 10,000.00    |              | 10,000.00  | 10,000.00    | 30,000.00    | 50,000.00    |  |  |  |
| South Cotabato Sarangani District Conf. |            | 5,000.00     | 8,500.00     | 12,500.00    | 3,000.00   | 8,000.00     | 37,000.00    | 24,000.00    |  |  |  |
| Northeastern Davao District Conference  | 27,328.85  | 25,031.15    | 39,205.80    | 22,829.70    | 29,060.10  | 47,152.00    | 190,607.60   | 185,420.35   |  |  |  |
| Southern Mindanao District Conference   | 30,000.00  |              | 65,000.00    | 35,000.00    |            | 30,000.00    | 160,000.00   | 180,000.00   |  |  |  |
| sub-total                               | 143,622.90 | 160,212.25   | 310,815.55   | 201,322.55   | 231,041.75 | 245,137.65   | 1,292,152.65 | 1,200,124.85 |  |  |  |
| NORTHWEST MINDANAO JURISDICTION         |            |              |              |              |            |              |              |              |  |  |  |
| Lanao District Conference               |            | 17,400.00    |              |              | 21,938.00  |              | 39,338.00    | 53,812.28    |  |  |  |
| Central Mindanao Annual Conference      |            | 140,204.83   |              | 34,677.85    |            |              | 174,882.68   | 402,650.39   |  |  |  |
| Bukidnon Area Conference                | 35,763.41  | 32,364.73    | 35,217.39    | 33,817.67    | 37,861.43  | 39,297.27    | 214,321.90   | 266,253.02   |  |  |  |
| District Conf. of Northern Mindanao     |            | 35,600.00    | 72,068.00    | 34,900.00    | 36,200.00  |              | 178,768.00   | 283,096.98   |  |  |  |
| Western Mindanao District Conference    |            | 40,928.25    | 38,636.00    |              | 96,988.26  |              | 176,552.51   | 255,889.00   |  |  |  |
| District Conf. of Southern Zamboanga    | 12,000.00  | 12,000.00    | 12,000.00    | 12,000.00    | 12,000.00  | 12,000.00    | 72,000.00    | 52,050.00    |  |  |  |
| District Conf. of Northern Zamboanga    |            |              |              |              |            |              | 0.00         | 159,413.00   |  |  |  |
| sub-total                               | 47,763.41  | 278,497.81   | 157,921.39   | 115,395.52   | 204,987.69 | 51,297.27    | 855,863.09   | 1,473,164.67 |  |  |  |
|                                         | 789,924.02 | 1,042,609.76 | 1,058,140.46 | 1,539,047.59 | 887,605.66 | 1,306,796.53 | 6,624,124.02 | 7,563,933.89 |  |  |  |