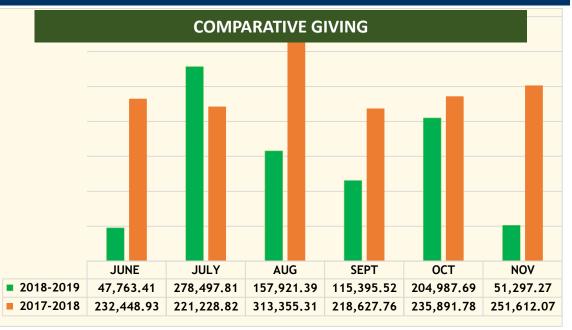

|  |  |
| sub-total                               | 47,763.41  | 278,497.81   | 157,921.39   | 115,395.52   | 204,987.69 | 51,297.27    | 855,863.09   | 1,473,164.67 |  |  |  |
|                                         | 789,924.02 | 1,042,609.76 | 1,058,140.46 | 1,539,047.59 | 887,605.66 | 1,306,796.53 | 6,624,124.02 | 7,563,933.89 |  |  |  |

#### COMPARATIVE PARTICIPATION OF THE CONFERENCES



#### NORTH LUZON JURISDICTION -P- 738,536.70





#### MIDDLE LUZON JURISDICTION -P- 995,305.10







#### SOUTH LUZON JURISDICTION -P- 1,596,849.71







#### **COMPARATIVE GIVING**

## WEST VISAYAS JURISDICTION -P- 795,758.94







## EAST VISAYAS JURISDICTION -P-349,657.83



#### SOUTHEAST MINDANAO JURISDICTION -P-1,292,152.65







#### NORTHWEST MINDANAO JURISDICTION -P- 855,863.09











#### **TOP 15 CONFERENCES**



#### **JURISDICTIONAL GIVING**