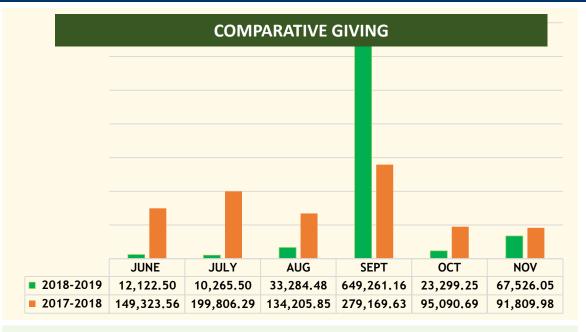

|  |
| District Conf. of Northern Zamboanga    |            |              |              |              |            |              | 0.00         | 159,413.00   |  |  |  |
| sub-total                               | 47,763.41  | 278,497.81   | 157,921.39   | 115,395.52   | 204,987.69 | 51,297.27    | 855,863.09   | 1,473,164.67 |  |  |  |
|                                         | 789,924.02 | 1,042,609.76 | 1,058,140.46 | 1,539,047.59 | 887,605.66 | 1,306,796.53 | 6,624,124.02 | 7,563,933.89 |  |  |  |

#### COMPARATIVE PARTICIPATION OF THE CONFERENCES



#### NORTH LUZON JURISDICTION -P- 738,536.70





#### MIDDLE LUZON JURISDICTION -P- 995,305.10







#### SOUTH LUZON JURISDICTION -P- 1,596,849.71







#### **COMPARATIVE GIVING**

## WEST VISAYAS JURISDICTION -P- 795,758.94







## EAST VISAYAS JURISDICTION -P-349,657.83



#### SOUTHEAST MINDANAO JURISDICTION -P-1,292,152.65







#### NORTHWEST MINDANAO JURISDICTION -P- 855,863.09











#### **TOP 15 CONFERENCES**



#### **JURISDICTIONAL GIVING**