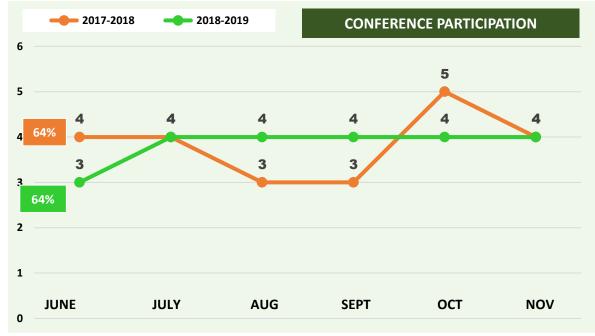

mboanga    | 12,000.00  | 12,000.00    | 12,000.00    | 12,000.00    | 12,000.00  | 12,000.00    | 72,000.00    | 52,050.00    |  |  |  |
| District Conf. of Northern Zamboanga    |            |              |              |              |            |              | 0.00         | 159,413.00   |  |  |  |
| sub-total                               | 47,763.41  | 278,497.81   | 157,921.39   | 115,395.52   | 204,987.69 | 51,297.27    | 855,863.09   | 1,473,164.67 |  |  |  |
|                                         | 789,924.02 | 1,042,609.76 | 1,058,140.46 | 1,539,047.59 | 887,605.66 | 1,306,796.53 | 6,624,124.02 | 7,563,933.89 |  |  |  |

#### COMPARATIVE PARTICIPATION OF THE CONFERENCES



#### NORTH LUZON JURISDICTION -P- 738,536.70





#### MIDDLE LUZON JURISDICTION -P- 995,305.10







#### SOUTH LUZON JURISDICTION -P- 1,596,849.71







#### **COMPARATIVE GIVING**

## WEST VISAYAS JURISDICTION -P- 795,758.94







## EAST VISAYAS JURISDICTION -P-349,657.83



#### SOUTHEAST MINDANAO JURISDICTION -P-1,292,152.65







#### NORTHWEST MINDANAO JURISDICTION -P- 855,863.09











#### **TOP 15 CONFERENCES**



#### **JURISDICTIONAL GIVING**