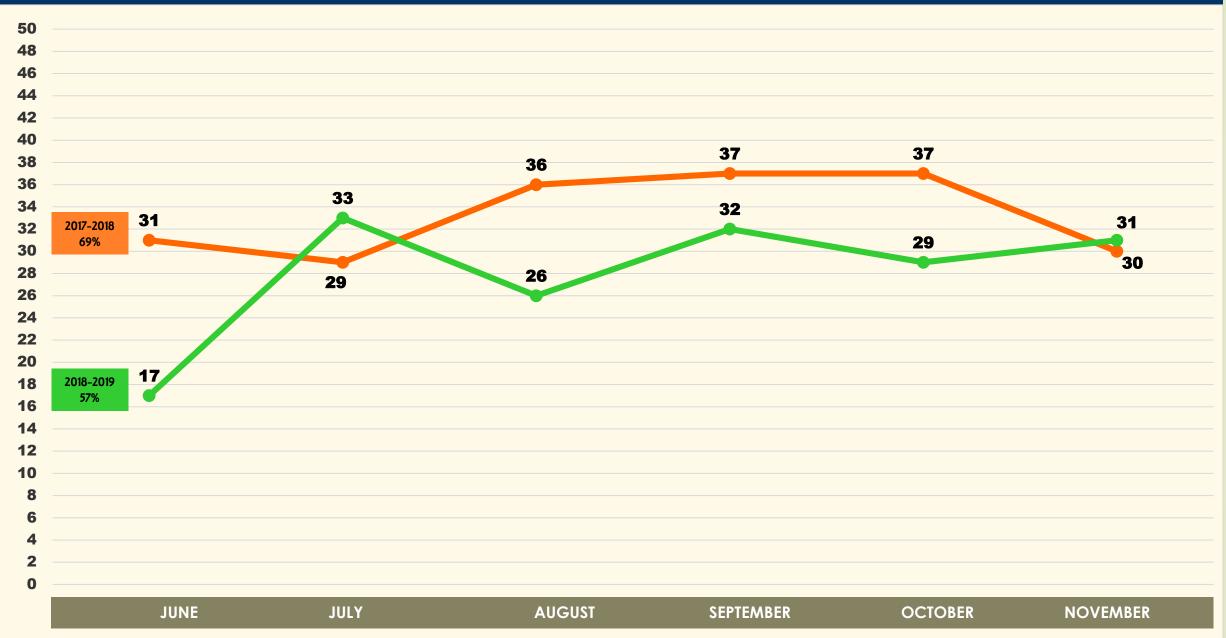

| 96,988.26  |              | 176,552.51   | 255,889.00   |  |  |  |
| District Conf. of Southern Zamboanga    | 12,000.00  | 12,000.00    | 12,000.00    | 12,000.00    | 12,000.00  | 12,000.00    | 72,000.00    | 52,050.00    |  |  |  |
| District Conf. of Northern Zamboanga    |            |              |              |              |            |              | 0.00         | 159,413.00   |  |  |  |
| sub-total                               | 47,763.41  | 278,497.81   | 157,921.39   | 115,395.52   | 204,987.69 | 51,297.27    | 855,863.09   | 1,473,164.67 |  |  |  |
|                                         | 789,924.02 | 1,042,609.76 | 1,058,140.46 | 1,539,047.59 | 887,605.66 | 1,306,796.53 | 6,624,124.02 | 7,563,933.89 |  |  |  |

#### COMPARATIVE PARTICIPATION OF THE CONFERENCES



#### NORTH LUZON JURISDICTION -P- 738,536.70





#### MIDDLE LUZON JURISDICTION -P- 995,305.10







#### SOUTH LUZON JURISDICTION -P- 1,596,849.71







#### **COMPARATIVE GIVING**

## WEST VISAYAS JURISDICTION -P- 795,758.94







## EAST VISAYAS JURISDICTION -P-349,657.83



#### SOUTHEAST MINDANAO JURISDICTION -P-1,292,152.65







#### NORTHWEST MINDANAO JURISDICTION -P- 855,863.09











#### **TOP 15 CONFERENCES**



#### **JURISDICTIONAL GIVING**