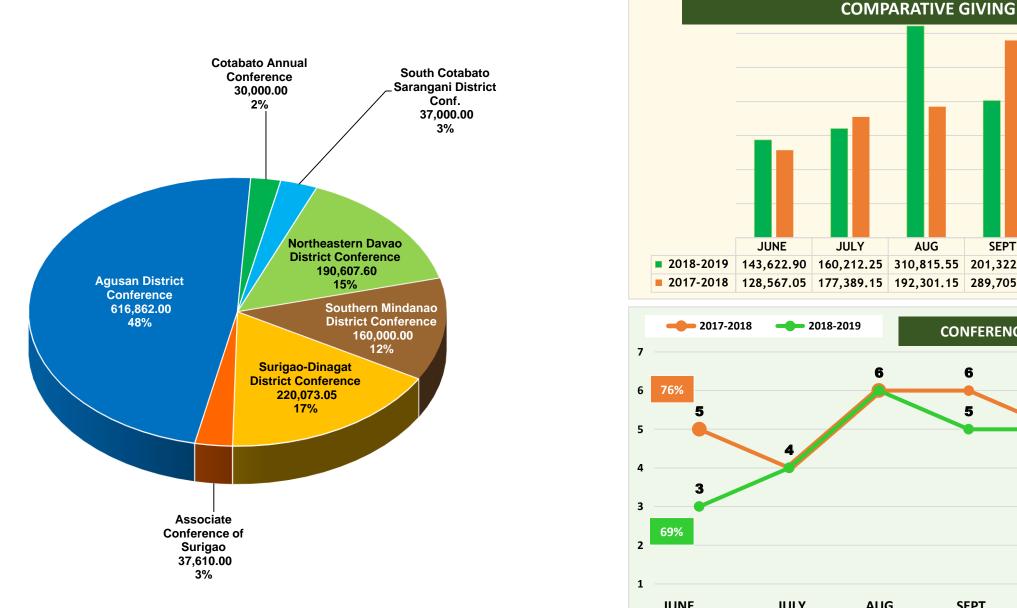

#### SOUTHEAST MINDANAO JURISDICTION -P-1,292,152.65

| WIDER MISSION SUPPORT                   |            |              |              |              |            |              |              |              |  |  |  |
|-----------------------------------------|------------|--------------|--------------|--------------|------------|--------------|--------------|--------------|--|--|--|
|                                         | 2018-2019  |              |              |              |            |              |              |              |  |  |  |
|                                         | JUNE       | JULY         | AUGUST       | SEPTEMBER    | OCTOBER    | NOVEMBER     | TOTAL        | June - Nov   |  |  |  |
| WESTERN VISAYAS JURISDICTION            |            |              |              |              |            |              |              |              |  |  |  |
| Bohol Conference                        | 12,122.50  | 10,265.50    | 24,034.28    | 25,104.25    | 19,550.25  | 26,183.05    | 117,259.83   | 106,556.99   |  |  |  |
| Cebu Conference                         |            |              |              | 433,756.00   |            |              | 433,756.00   | 476,420.48   |  |  |  |
| North Negros Conference                 |            |              |              | 10,000.00    |            | 10,000.00    | 20,000.00    | 50,000.00    |  |  |  |
| Negros District Conference              |            |              |              | 141,900.91   |            |              | 141,900.91   | 199,503.53   |  |  |  |
| Central Negros Associate Conference     |            |              |              | 38,500.00    | 3,749.00   | 8,000.00     | 50,249.00    | 67,425.00    |  |  |  |
| Western Visayas Conference              |            |              | 9,250.20     |              |            | 23,343.00    | 32,593.20    | 49,500.00    |  |  |  |
| sub-total                               | 12,122.50  | 10,265.50    | 33,284.48    | 649,261.16   | 23,299.25  | 67,526.05    | 795,758.94   | 949,406.00   |  |  |  |
| EASTERN VISAYAS JURISDICTION            |            |              |              |              |            |              |              |              |  |  |  |
| Masbate Conference                      | 10,000.00  | 6,736.83     |              |              | 10,000.00  |              | 26,736.83    | -            |  |  |  |
| Northeastern Leyte-Biliran Conference   |            | 12,000.00    |              | 10,950.00    |            |              | 22,950.00    | 111,129.94   |  |  |  |
| Samar Island District Conference        |            | 6,530.00     |              | 6,622.00     | 8,459.00   | 4,910.00     | 26,521.00    | 34,531.00    |  |  |  |
| Southern Western Leyte Conference       | 50,100.00  | 50,550.00    | 50,750.00    | 50,895.00    |            | 51,155.00    | 253,450.00   | 302,155.00   |  |  |  |
| Northern Western Samar Conference       |            | 20,000.00    |              |              |            |              | 20,000.00    | 36,000.00    |  |  |  |
| sub-total                               | 60,100.00  | 95,816.83    | 50,750.00    | 68,467.00    | 18,459.00  | 56,065.00    | 349,657.83   | 483,815.94   |  |  |  |
| SOUTHEAST MINDANAO JURISDICTION         |            |              |              |              |            |              |              |              |  |  |  |
| Surigao-Dinagat District Conference     |            | 30,250.00    | 44,350.00    | 50,250.00    | 61,497.80  | 33,725.25    | 220,073.05   | 274,632.10   |  |  |  |
| Associate Conference of Surigao         |            |              | 37,610.00    |              |            |              | 37,610.00    |              |  |  |  |
| Agusan District Conference              | 86,294.05  | 99,931.10    | 106,149.75   | 80,742.85    | 127,483.85 | 116,260.40   | 616,862.00   | 486,072.40   |  |  |  |
| Cotabato Annual Conference              |            |              | 10,000.00    |              | 10,000.00  | 10,000.00    | 30,000.00    | 50,000.00    |  |  |  |
| South Cotabato Sarangani District Conf. |            | 5,000.00     | 8,500.00     | 12,500.00    | 3,000.00   | 8,000.00     | 37,000.00    | 24,000.00    |  |  |  |
| Northeastern Davao District Conference  | 27,328.85  | 25,031.15    | 39,205.80    | 22,829.70    | 29,060.10  | 47,152.00    | 190,607.60   | 185,420.35   |  |  |  |
| Southern Mindanao District Conference   | 30,000.00  |              | 65,000.00    | 35,000.00    |            | 30,000.00    | 160,000.00   | 180,000.00   |  |  |  |
| sub-total                               | 143,622.90 | 160,212.25   | 310,815.55   | 201,322.55   | 231,041.75 | 245,137.65   | 1,292,152.65 | 1,200,124.85 |  |  |  |
| NORTHWEST MINDANAO JURISDICTION         |            |              |              |              |            |              |              |              |  |  |  |
| Lanao District Conference               |            | 17,400.00    |              |              | 21,938.00  |              | 39,338.00    | 53,812.28    |  |  |  |
| Central Mindanao Annual Conference      |            | 140,204.83   |              | 34,677.85    |            |              | 174,882.68   | 402,650.39   |  |  |  |
| Bukidnon Area Conference                | 35,763.41  | 32,364.73    | 35,217.39    | 33,817.67    | 37,861.43  | 39,297.27    | 214,321.90   | 266,253.02   |  |  |  |
| District Conf. of Northern Mindanao     |            | 35,600.00    | 72,068.00    | 34,900.00    | 36,200.00  |              | 178,768.00   | 283,096.98   |  |  |  |
| Western Mindanao District Conference    |            | 40,928.25    | 38,636.00    |              | 96,988.26  |              | 176,552.51   | 255,889.00   |  |  |  |
| District Conf. of Southern Zamboanga    | 12,000.00  | 12,000.00    | 12,000.00    | 12,000.00    | 12,000.00  | 12,000.00    | 72,000.00    | 52,050.00    |  |  |  |
| District Conf. of Northern Zamboanga    |            |              |              |              |            |              | 0.00         | 159,413.00   |  |  |  |
| sub-total                               | 47,763.41  | 278,497.81   | 157,921.39   | 115,395.52   | 204,987.69 | 51,297.27    | 855,863.09   | 1,473,164.67 |  |  |  |
|                                         | 789,924.02 | 1,042,609.76 | 1,058,140.46 | 1,539,047.59 | 887,605.66 | 1,306,796.53 | 6,624,124.02 | 7,563,933.89 |  |  |  |