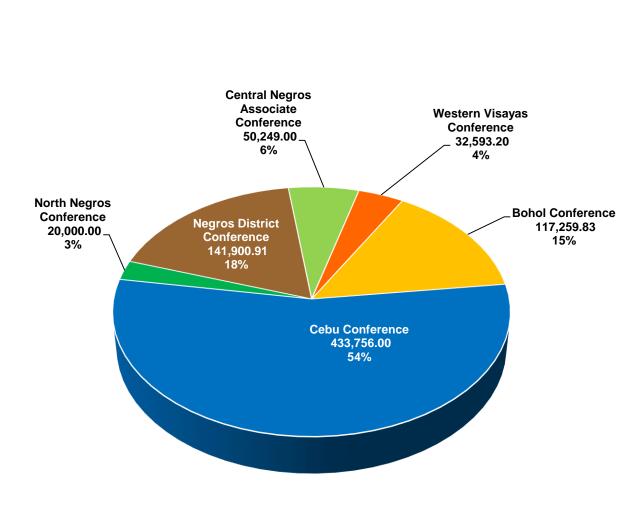

|  |  |
| District Conf. of Northern Zamboanga    |            |              |              |              |            |              | 0.00         | 159,413.00   |  |  |  |
| sub-total                               | 47,763.41  | 278,497.81   | 157,921.39   | 115,395.52   | 204,987.69 | 51,297.27    | 855,863.09   | 1,473,164.67 |  |  |  |
|                                         | 789,924.02 | 1,042,609.76 | 1,058,140.46 | 1,539,047.59 | 887,605.66 | 1,306,796.53 | 6,624,124.02 | 7,563,933.89 |  |  |  |

#### COMPARATIVE PARTICIPATION OF THE CONFERENCES



#### NORTH LUZON JURISDICTION -P- 738,536.70





#### MIDDLE LUZON JURISDICTION -P- 995,305.10







#### SOUTH LUZON JURISDICTION -P- 1,596,849.71







#### **COMPARATIVE GIVING**

## WEST VISAYAS JURISDICTION -P- 795,758.94







## EAST VISAYAS JURISDICTION -P-349,657.83



#### SOUTHEAST MINDANAO JURISDICTION -P-1,292,152.65







#### NORTHWEST MINDANAO JURISDICTION -P- 855,863.09











#### **TOP 15 CONFERENCES**



#### **JURISDICTIONAL GIVING**