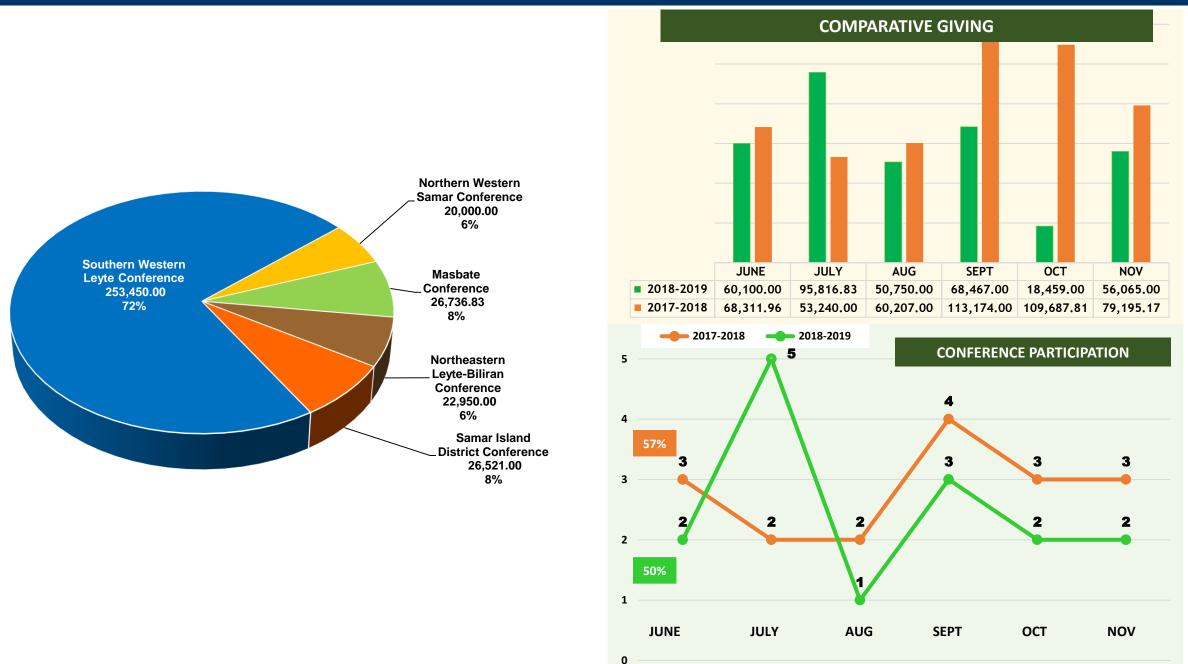

## EAST VISAYAS JURISDICTION -P-349,657.83

| WIDER MISSION SUPPORT                   |            |              |              |              |            |              |              |              |  |  |  |
|-----------------------------------------|------------|--------------|--------------|--------------|------------|--------------|--------------|--------------|--|--|--|
|                                         | 2018-2019  |              |              |              |            |              |              |              |  |  |  |
|                                         | JUNE       | JULY         | AUGUST       | SEPTEMBER    | OCTOBER    | NOVEMBER     | TOTAL        | June - Nov   |  |  |  |
| WESTERN VISAYAS JURISDICTION            |            |              |              |              |            |              |              |              |  |  |  |
| Bohol Conference                        | 12,122.50  | 10,265.50    | 24,034.28    | 25,104.25    | 19,550.25  | 26,183.05    | 117,259.83   | 106,556.99   |  |  |  |
| Cebu Conference                         |            |              |              | 433,756.00   |            |              | 433,756.00   | 476,420.48   |  |  |  |
| North Negros Conference                 |            |              |              | 10,000.00    |            | 10,000.00    | 20,000.00    | 50,000.00    |  |  |  |
| Negros District Conference              |            |              |              | 141,900.91   |            |              | 141,900.91   | 199,503.53   |  |  |  |
| Central Negros Associate Conference     |            |              |              | 38,500.00    | 3,749.00   | 8,000.00     | 50,249.00    | 67,425.00    |  |  |  |
| Western Visayas Conference              |            |              | 9,250.20     |              |            | 23,343.00    | 32,593.20    | 49,500.00    |  |  |  |
| sub-total                               | 12,122.50  | 10,265.50    | 33,284.48    | 649,261.16   | 23,299.25  | 67,526.05    | 795,758.94   | 949,406.00   |  |  |  |
| EASTERN VISAYAS JURISDICTION            |            |              |              |              |            |              |              |              |  |  |  |
| Masbate Conference                      | 10,000.00  | 6,736.83     |              |              | 10,000.00  |              | 26,736.83    | -            |  |  |  |
| Northeastern Leyte-Biliran Conference   |            | 12,000.00    |              | 10,950.00    |            |              | 22,950.00    | 111,129.94   |  |  |  |
| Samar Island District Conference        |            | 6,530.00     |              | 6,622.00     | 8,459.00   | 4,910.00     | 26,521.00    | 34,531.00    |  |  |  |
| Southern Western Leyte Conference       | 50,100.00  | 50,550.00    | 50,750.00    | 50,895.00    |            | 51,155.00    | 253,450.00   | 302,155.00   |  |  |  |
| Northern Western Samar Conference       |            | 20,000.00    |              |              |            |              | 20,000.00    | 36,000.00    |  |  |  |
| sub-total                               | 60,100.00  | 95,816.83    | 50,750.00    | 68,467.00    | 18,459.00  | 56,065.00    | 349,657.83   | 483,815.94   |  |  |  |
| SOUTHEAST MINDANAO JURISDICTION         |            |              |              |              |            |              |              |              |  |  |  |
| Surigao-Dinagat District Conference     |            | 30,250.00    | 44,350.00    | 50,250.00    | 61,497.80  | 33,725.25    | 220,073.05   | 274,632.10   |  |  |  |
| Associate Conference of Surigao         |            |              | 37,610.00    |              |            |              | 37,610.00    |              |  |  |  |
| Agusan District Conference              | 86,294.05  | 99,931.10    | 106,149.75   | 80,742.85    | 127,483.85 | 116,260.40   | 616,862.00   | 486,072.40   |  |  |  |
| Cotabato Annual Conference              |            |              | 10,000.00    |              | 10,000.00  | 10,000.00    | 30,000.00    | 50,000.00    |  |  |  |
| South Cotabato Sarangani District Conf. |            | 5,000.00     | 8,500.00     | 12,500.00    | 3,000.00   | 8,000.00     | 37,000.00    | 24,000.00    |  |  |  |
| Northeastern Davao District Conference  | 27,328.85  | 25,031.15    | 39,205.80    | 22,829.70    | 29,060.10  | 47,152.00    | 190,607.60   | 185,420.35   |  |  |  |
| Southern Mindanao District Conference   | 30,000.00  |              | 65,000.00    | 35,000.00    |            | 30,000.00    | 160,000.00   | 180,000.00   |  |  |  |
| sub-total                               | 143,622.90 | 160,212.25   | 310,815.55   | 201,322.55   | 231,041.75 | 245,137.65   | 1,292,152.65 | 1,200,124.85 |  |  |  |
| NORTHWEST MINDANAO JURISDICTION         |            |              |              |              |            |              |              |              |  |  |  |
| Lanao District Conference               |            | 17,400.00    |              |              | 21,938.00  |              | 39,338.00    | 53,812.28    |  |  |  |
| Central Mindanao Annual Conference      |            | 140,204.83   |              | 34,677.85    |            |              | 174,882.68   | 402,650.39   |  |  |  |
| Bukidnon Area Conference                | 35,763.41  | 32,364.73    | 35,217.39    | 33,817.67    | 37,861.43  | 39,297.27    | 214,321.90   | 266,253.02   |  |  |  |
| District Conf. of Northern Mindanao     |            | 35,600.00    | 72,068.00    | 34,900.00    | 36,200.00  |              | 178,768.00   | 283,096.98   |  |  |  |
| Western Mindanao District Conference    |            | 40,928.25    | 38,636.00    |              | 96,988.26  |              | 176,552.51   | 255,889.00   |  |  |  |
| District Conf. of Southern Zamboanga    | 12,000.00  | 12,000.00    | 12,000.00    | 12,000.00    | 12,000.00  | 12,000.00    | 72,000.00    | 52,050.00    |  |  |  |
| District Conf. of Northern Zamboanga    |            |              |              |              |            |              | 0.00         | 159,413.00   |  |  |  |
| sub-total                               | 47,763.41  | 278,497.81   | 157,921.39   | 115,395.52   | 204,987.69 | 51,297.27    | 855,863.09   | 1,473,164.67 |  |  |  |
|                                         | 789,924.02 | 1,042,609.76 | 1,058,140.46 | 1,539,047.59 | 887,605.66 | 1,306,796.53 | 6,624,124.02 | 7,563,933.89 |  |  |  |