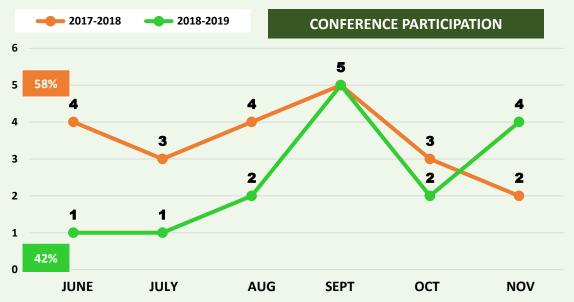

#### COMPARATIVE PARTICIPATION OF THE CONFERENCES

## WEST VISAYAS JURISDICTION -P- 795,758.94