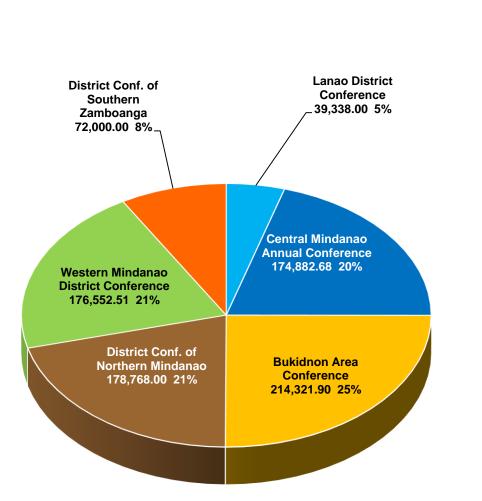

#### NORTHWEST MINDANAO JURISDICTION -P- 855,863.09

| WIDER MISSION SUPPORT                   |            |              |              |              |            |              |              |              |  |  |  |
|-----------------------------------------|------------|--------------|--------------|--------------|------------|--------------|--------------|--------------|--|--|--|
|                                         | 2018-2019  |              |              |              |            |              |              |              |  |  |  |
|                                         | JUNE       | JULY         | AUGUST       | SEPTEMBER    | OCTOBER    | NOVEMBER     | TOTAL        | June - Nov   |  |  |  |
| WESTERN VISAYAS JURISDICTION            |            |              |              |              |            |              |              |              |  |  |  |
| Bohol Conference                        | 12,122.50  | 10,265.50    | 24,034.28    | 25,104.25    | 19,550.25  | 26,183.05    | 117,259.83   | 106,556.99   |  |  |  |
| Cebu Conference                         |            |              |              | 433,756.00   |            |              | 433,756.00   | 476,420.48   |  |  |  |
| North Negros Conference                 |            |              |              | 10,000.00    |            | 10,000.00    | 20,000.00    | 50,000.00    |  |  |  |
| Negros District Conference              |            |              |              | 141,900.91   |            |              | 141,900.91   | 199,503.53   |  |  |  |
| Central Negros Associate Conference     |            |              |              | 38,500.00    | 3,749.00   | 8,000.00     | 50,249.00    | 67,425.00    |  |  |  |
| Western Visayas Conference              |            |              | 9,250.20     |              |            | 23,343.00    | 32,593.20    | 49,500.00    |  |  |  |
| sub-total                               | 12,122.50  | 10,265.50    | 33,284.48    | 649,261.16   | 23,299.25  | 67,526.05    | 795,758.94   | 949,406.00   |  |  |  |
| EASTERN VISAYAS JURISDICTION            |            |              |              |              |            |              |              |              |  |  |  |
| Masbate Conference                      | 10,000.00  | 6,736.83     |              |              | 10,000.00  |              | 26,736.83    | -            |  |  |  |
| Northeastern Leyte-Biliran Conference   |            | 12,000.00    |              | 10,950.00    |            |              | 22,950.00    | 111,129.94   |  |  |  |
| Samar Island District Conference        |            | 6,530.00     |              | 6,622.00     | 8,459.00   | 4,910.00     | 26,521.00    | 34,531.00    |  |  |  |
| Southern Western Leyte Conference       | 50,100.00  | 50,550.00    | 50,750.00    | 50,895.00    |            | 51,155.00    | 253,450.00   | 302,155.00   |  |  |  |
| Northern Western Samar Conference       |            | 20,000.00    |              |              |            |              | 20,000.00    | 36,000.00    |  |  |  |
| sub-total                               | 60,100.00  | 95,816.83    | 50,750.00    | 68,467.00    | 18,459.00  | 56,065.00    | 349,657.83   | 483,815.94   |  |  |  |
| SOUTHEAST MINDANAO JURISDICTION         |            |              |              |              |            |              |              |              |  |  |  |
| Surigao-Dinagat District Conference     |            | 30,250.00    | 44,350.00    | 50,250.00    | 61,497.80  | 33,725.25    | 220,073.05   | 274,632.10   |  |  |  |
| Associate Conference of Surigao         |            |              | 37,610.00    |              |            |              | 37,610.00    |              |  |  |  |
| Agusan District Conference              | 86,294.05  | 99,931.10    | 106,149.75   | 80,742.85    | 127,483.85 | 116,260.40   | 616,862.00   | 486,072.40   |  |  |  |
| Cotabato Annual Conference              |            |              | 10,000.00    |              | 10,000.00  | 10,000.00    | 30,000.00    | 50,000.00    |  |  |  |
| South Cotabato Sarangani District Conf. |            | 5,000.00     | 8,500.00     | 12,500.00    | 3,000.00   | 8,000.00     | 37,000.00    | 24,000.00    |  |  |  |
| Northeastern Davao District Conference  | 27,328.85  | 25,031.15    | 39,205.80    | 22,829.70    | 29,060.10  | 47,152.00    | 190,607.60   | 185,420.35   |  |  |  |
| Southern Mindanao District Conference   | 30,000.00  |              | 65,000.00    | 35,000.00    |            | 30,000.00    | 160,000.00   | 180,000.00   |  |  |  |
| sub-total                               | 143,622.90 | 160,212.25   | 310,815.55   | 201,322.55   | 231,041.75 | 245,137.65   | 1,292,152.65 | 1,200,124.85 |  |  |  |
| NORTHWEST MINDANAO JURISDICTION         |            |              |              |              |            |              |              |              |  |  |  |
| Lanao District Conference               |            | 17,400.00    |              |              | 21,938.00  |              | 39,338.00    | 53,812.28    |  |  |  |
| Central Mindanao Annual Conference      |            | 140,204.83   |              | 34,677.85    |            |              | 174,882.68   | 402,650.39   |  |  |  |
| Bukidnon Area Conference                | 35,763.41  | 32,364.73    | 35,217.39    | 33,817.67    | 37,861.43  | 39,297.27    | 214,321.90   | 266,253.02   |  |  |  |
| District Conf. of Northern Mindanao     |            | 35,600.00    | 72,068.00    | 34,900.00    | 36,200.00  |              | 178,768.00   | 283,096.98   |  |  |  |
| Western Mindanao District Conference    |            | 40,928.25    | 38,636.00    |              | 96,988.26  |              | 176,552.51   | 255,889.00   |  |  |  |
| District Conf. of Southern Zamboanga    | 12,000.00  | 12,000.00    | 12,000.00    | 12,000.00    | 12,000.00  | 12,000.00    | 72,000.00    | 52,050.00    |  |  |  |
| District Conf. of Northern Zamboanga    |            |              |              |              |            |              | 0.00         | 159,413.00   |  |  |  |
| sub-total                               | 47,763.41  | 278,497.81   | 157,921.39   | 115,395.52   | 204,987.69 | 51,297.27    | 855,863.09   | 1,473,164.67 |  |  |  |
|                                         | 789,924.02 | 1,042,609.76 | 1,058,140.46 | 1,539,047.59 | 887,605.66 | 1,306,796.53 | 6,624,124.02 | 7,563,933.89 |  |  |  |