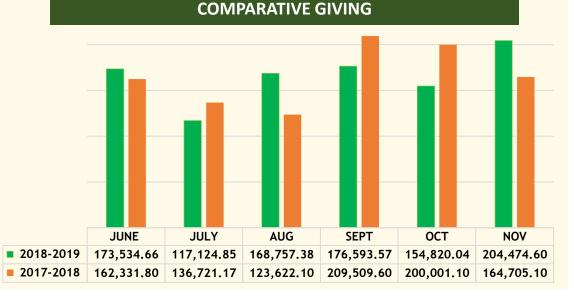

Zamboanga    | 12,000.00  | 12,000.00    | 12,000.00    | 12,000.00    | 12,000.00  | 12,000.00    | 72,000.00    | 52,050.00    |  |  |  |
| District Conf. of Northern Zamboanga    |            |              |              |              |            |              | 0.00         | 159,413.00   |  |  |  |
| sub-total                               | 47,763.41  | 278,497.81   | 157,921.39   | 115,395.52   | 204,987.69 | 51,297.27    | 855,863.09   | 1,473,164.67 |  |  |  |
|                                         | 789,924.02 | 1,042,609.76 | 1,058,140.46 | 1,539,047.59 | 887,605.66 | 1,306,796.53 | 6,624,124.02 | 7,563,933.89 |  |  |  |

#### COMPARATIVE PARTICIPATION OF THE CONFERENCES



#### NORTH LUZON JURISDICTION -P- 738,536.70





#### MIDDLE LUZON JURISDICTION -P- 995,305.10







#### SOUTH LUZON JURISDICTION -P- 1,596,849.71







#### **COMPARATIVE GIVING**

## WEST VISAYAS JURISDICTION -P- 795,758.94







## EAST VISAYAS JURISDICTION -P-349,657.83



#### SOUTHEAST MINDANAO JURISDICTION -P-1,292,152.65







#### NORTHWEST MINDANAO JURISDICTION -P- 855,863.09











#### **TOP 15 CONFERENCES**



#### **JURISDICTIONAL GIVING**