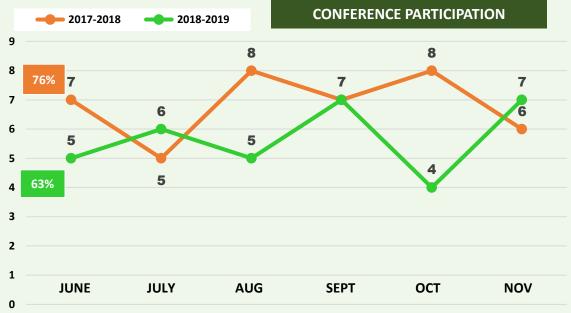

#### COMPARATIVE PARTICIPATION OF THE CONFERENCES

## WEST VISAYAS JURISDICTION -P- 795,758.94