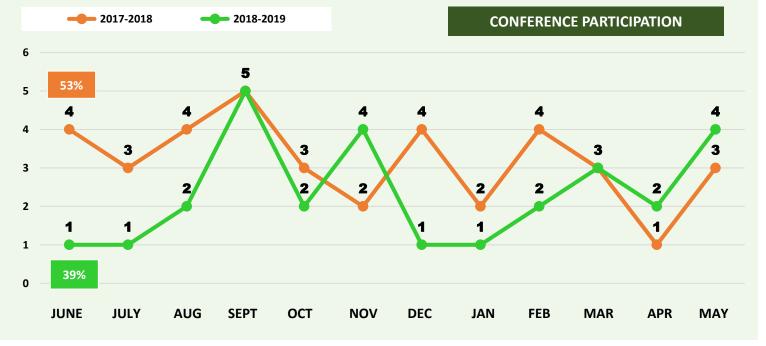

63.41  | 242,897.81   | 157,921.39   | 156,673.77   | 204,987.69 | 142,297.27   | 99,647.85  | 377,220.38   | 192,803.28   | 92,001.13    | 357,424.27   | 298,578.28   | 2,405,816.53  | 2,686,970.53   |
|                                         | 825.524.02 | 1.007.009.76 | 1.058.140.46 | 1.580.325.84 | 917.606.16 | 1.407.797.03 | 675.401.94 | 1.602.676.89 | 1.392.680.51 | 1.943.509.95 | 1.103.729.05 | 1.936.746.26 | 15.451.147.87 | 14.762.991.56  |

#### **COMPARATIVE PARTICIPATION OF THE CONFERENCES** 2017-2018 64% 2018-2019 58% JULY AUG NOV DEC JAN MAY JUNE SEPT OCT FEB MAR APR

# NORTH LUZON JURISDICTION -P- 2,187,365.30







# MIDDLE LUZON JURISDICTION -P- 2,030,699.59







#### **SOUTH LUZON JURISDICTION** -P- 3,385,613.17







# WEST VISAYAS JURISDICTION -P- 1,706,410.76







#### EAST VISAYAS JURISDICTION -P- 686,053.73







#### SOUTHEAST MINDANAO JURISDICTION -P- 3,049,188.79







#### NORTHWEST MINDANAO JURISDICTION -P- 2,405,816.53







# CONSISTENT GIVERS



#### **TOP 15 CONFERENCES**



#### **JURISDICTIONAL GIVING**