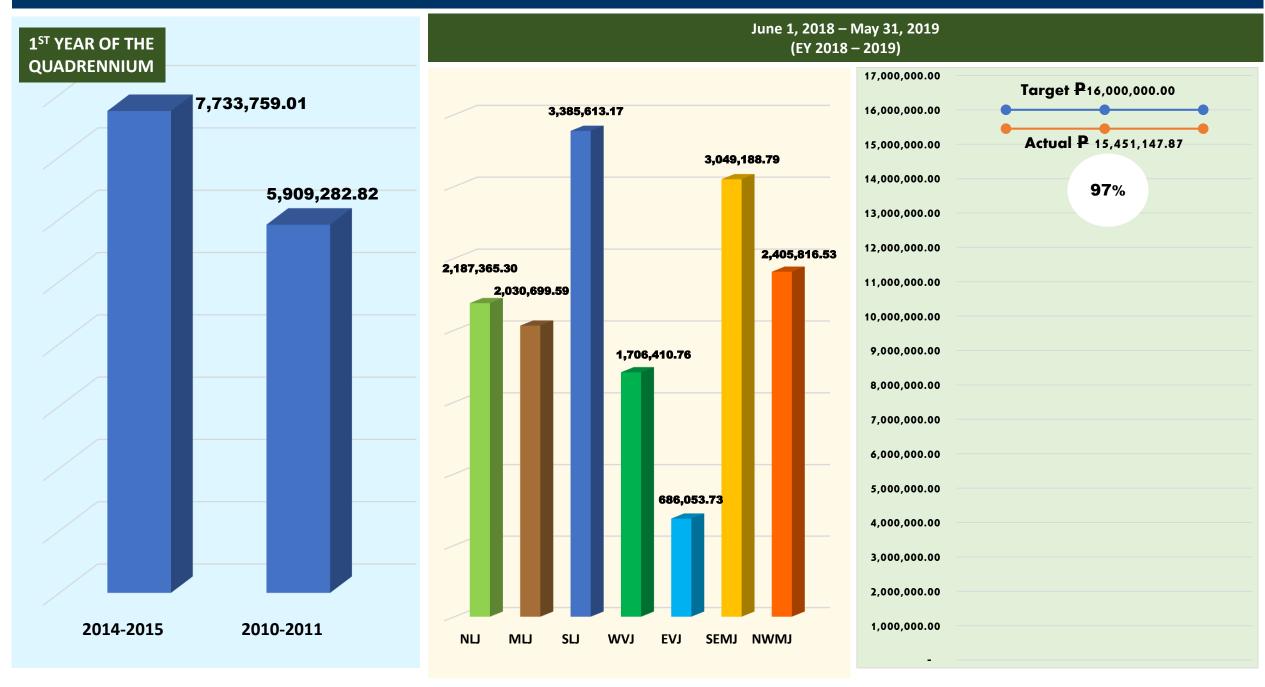

# NORTH LUZON JURISDICTION -P- 2,187,365.30

# MIDDLE LUZON JURISDICTION -P- 2,030,699.59

#### **SOUTH LUZON JURISDICTION** -P- 3,385,613.17

# WEST VISAYAS JURISDICTION -P- 1,706,410.76

#### EAST VISAYAS JURISDICTION -P- 686,053.73

#### SOUTHEAST MINDANAO JURISDICTION -P- 3,049,188.79

#### NORTHWEST MINDANAO JURISDICTION -P- 2,405,816.53