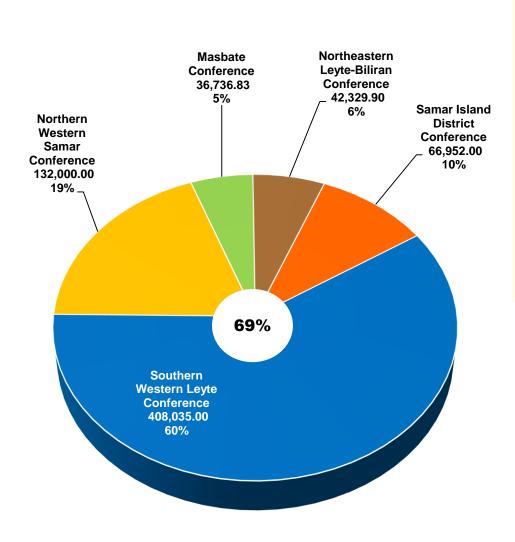

| 204,987.69 | 142,297.27   | 99,647.85  | 377,220.38   | 192,803.28   | 92,001.13    | 357,424.27   | 298,578.28   | 2,405,816.53  | 2,686,970.53   |
|                                         | 825.524.02 | 1.007.009.76 | 1.058.140.46 | 1.580.325.84 | 917.606.16 | 1.407.797.03 | 675.401.94 | 1.602.676.89 | 1.392.680.51 | 1.943.509.95 | 1.103.729.05 | 1.936.746.26 | 15.451.147.87 | 14.762.991.56  |

#### **COMPARATIVE PARTICIPATION OF THE CONFERENCES** 2017-2018 64% 2018-2019 58% JULY AUG NOV DEC JAN MAY JUNE SEPT OCT FEB MAR APR

# NORTH LUZON JURISDICTION -P- 2,187,365.30







# MIDDLE LUZON JURISDICTION -P- 2,030,699.59







#### **SOUTH LUZON JURISDICTION** -P- 3,385,613.17







# WEST VISAYAS JURISDICTION -P- 1,706,410.76







#### EAST VISAYAS JURISDICTION -P- 686,053.73







#### SOUTHEAST MINDANAO JURISDICTION -P- 3,049,188.79







#### NORTHWEST MINDANAO JURISDICTION -P- 2,405,816.53







# CONSISTENT GIVERS



#### **TOP 15 CONFERENCES**



#### **JURISDICTIONAL GIVING**