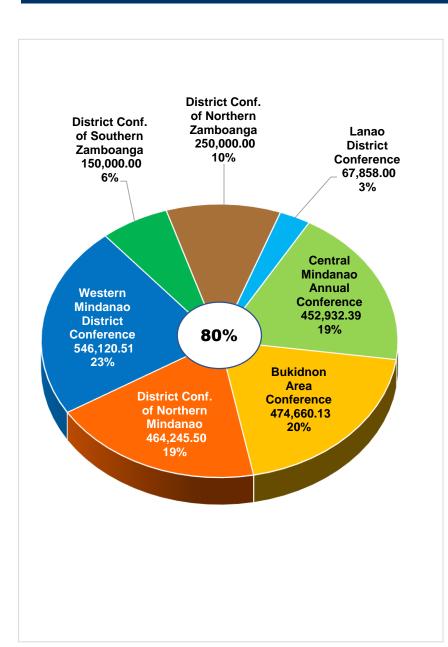

,405,816.53  | 2,686,970.53   |
|                                         | 825.524.02 | 1.007.009.76 | 1.058.140.46 | 1.580.325.84 | 917.606.16 | 1.407.797.03 | 675.401.94 | 1.602.676.89 | 1.392.680.51 | 1.943.509.95 | 1.103.729.05 | 1.936.746.26 | 15.451.147.87 | 14.762.991.56  |

#### **COMPARATIVE PARTICIPATION OF THE CONFERENCES** 2017-2018 64% 2018-2019 58% JULY AUG NOV DEC JAN MAY JUNE SEPT OCT FEB MAR APR

# NORTH LUZON JURISDICTION -P- 2,187,365.30







# MIDDLE LUZON JURISDICTION -P- 2,030,699.59







#### **SOUTH LUZON JURISDICTION** -P- 3,385,613.17







# WEST VISAYAS JURISDICTION -P- 1,706,410.76







#### EAST VISAYAS JURISDICTION -P- 686,053.73







#### SOUTHEAST MINDANAO JURISDICTION -P- 3,049,188.79







#### NORTHWEST MINDANAO JURISDICTION -P- 2,405,816.53







# CONSISTENT GIVERS



#### **TOP 15 CONFERENCES**



#### **JURISDICTIONAL GIVING**