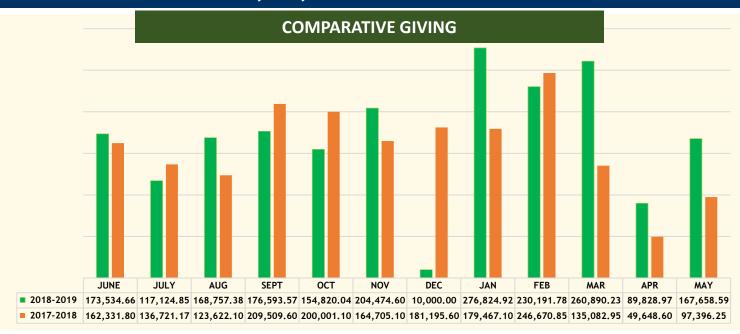

#### WIDER MISSION SUPPORT

|                                          |            |            |            |            |            | 201        | 8-2019     |            |            |            |            |            |              | 2017-2018     |
|------------------------------------------|------------|------------|------------|------------|------------|------------|------------|------------|------------|------------|------------|------------|--------------|---------------|
|                                          | JUNE       | JULY       | AUGUST     | SEPTEMBER  | OCTOBER    | NOVEMBER   | DECEMBER   | JANUARY    | FEBRUARY   | MARCH      | APRIL      | MAY        | TOTAL        | June 1-May 31 |
| NORTH LUZON JURISDICTION                 |            |            |            |            |            |            |            |            |            |            |            |            |              |               |
| Apayao Associate Conference              |            | 3,741.00   |            |            | 3,262.00   | 2,000.00   |            | 10,000.00  |            |            | 11,402.00  |            | 30,405.00    | 31,300.00     |
| Highland Conference                      |            | 21,000.00  |            |            | 25,000.00  | 50,000.00  |            | 50,000.00  |            | 25,000.00  |            | 100,000.00 | 271,000.00   | 270,421.00    |
| North Central Luzon Conference           |            | 50,722.20  |            |            | 22,168.69  | 40,155.50  |            |            |            | 35,097.65  |            | 142,632.69 | 290,776.73   | 179,584.28    |
| North Central Luzon-Amburayan Conference |            |            | 27,878.25  |            |            | 18,062.00  |            |            |            |            | 40,300.00  | 55,581.00  | 141,821.25   | 105,665.00    |
| Northeast Luzon Conference               |            |            | 20,000.00  | 10,000.00  | 25,000.00  | 19,657.50  |            | 28,199.00  | 25,000.00  | 20,000.00  |            | 18,027.00  | 165,883.50   | 215,024.00    |
| Northwest Luzon Conference               |            | 23,151.28  |            | 16,692.53  |            |            |            | 69,630.02  |            |            |            | 119,205.72 | 228,679.55   | 127,716.98    |
| North Highland Conference                | 54,000.00  | 26,000.00  | 34,263.00  | 40,000.00  | 50,000.00  | 100,000.00 | 179,035.00 | 135,796.00 | 49,041.00  | 35,213.00  | 53,361.00  | 130,707.52 | 887,416.52   | 392,097.42    |
| Middle Higland Conference                |            | 17,440.00  |            |            | 25,423.25  | 6,920.00   | 5,917.00   | 6,573.00   | 6,735.00   |            | 68,879.25  | 12,495.25  | 150,382.75   | 57,845.00     |
| New Abra Conference (ISAC)               |            | 4,000.00   |            | 2,000.00   |            |            | 3,000.00   | 2,000.00   |            | 4,000.00   |            | 6,000.00   | 21,000.00    | 14,000.00     |
| sub-total                                | 54,000.00  | 146,054.48 | 82,141.25  | 68,692.53  | 150,853.94 | 236,795.00 | 187,952.00 | 302,198.02 | 80,776.00  | 119,310.65 | 173,942.25 | 584,649.18 | 2,187,365.30 | 1,393,653.68  |
| MIDDLE LUZON JURISDICTION                |            |            |            |            |            |            |            |            |            |            |            |            |              |               |
| United Metropolis Conference             | 15,496.66  | 8,167.66   | 27,199.23  | 52,853.51  | 52,268.94  | 56,614.66  |            | 96,269.22  | 101,491.78 | 71,589.27  | 39,828.97  | 36,875.95  | 558,655.85   | 546,050.85    |
| Lowland Cavite - South Manila Conference | 138,238.00 | 93,888.19  | 102,247.15 | 96,740.06  | 51,272.24  | 109,159.94 |            | 116,435.70 | 100,000.00 | 157,990.71 |            | 107,441.14 | 1,073,413.13 | 945,452.32    |
| West Central Luzon Conference            | 19,800.00  | 12,000.00  |            | 12,000.00  | 36,278.86  | 8,700.00   |            | 15,120.00  | 25,700.00  |            |            |            | 129,598.86   | 112,100.00    |
| Northeast Nueva Ecija Asso. Conference   |            | 3,069.00   | 9,311.00   |            |            |            |            | 9,000.00   |            |            |            | 20,000.00  | 41,380.00    | 15,900.00     |
| Central Luzon Conference                 |            |            |            |            |            |            | 10,000.00  |            | 3,000.00   | 1,310.25   |            | 3,341.50   | 17,651.75    | 66,849.05     |
| Manila North Conference                  |            |            | 30,000.00  | 15,000.00  | 15,000.00  | 30,000.00  |            | 40,000.00  |            | 30,000.00  | 50,000.00  |            | 210,000.00   | 200,000.00    |
| sub-total                                | 173,534.66 | 117,124.85 | 168,757.38 | 176,593.57 | 154,820.04 | 204,474.60 | 10,000.00  | 276,824.92 | 230,191.78 | 260,890.23 | 89,828.97  | 167,658.59 | 2,030,699.59 | 1,886,352.22  |
| SOUTH LUZON JURISDICTION                 |            |            |            |            |            |            |            |            |            |            |            |            |              |               |
| Upland Cavite Conference                 | 100,958.00 | 106,491.46 | 101,469.35 | 96,607.09  |            | 190,548.58 | 87,363.24  | 64,210.25  | 93,459.11  | 94,163.86  | 95,476.14  | 107,178.52 | 1,137,925.60 | 1,238,651.80  |
| Batangas Associate Conference            | 58,228.16  | 42,595.96  | 32,937.45  | 42,307.58  | 13,319.54  | 43,318.92  | 10,387.28  | 75,359.40  | 40,954.85  | 67,565.86  | 11,250.70  | 116,546.17 | 554,771.87   | 626,995.99    |
| Oriental Mindoro Conference              |            |            |            | 5,000.00   |            |            |            |            | 9,500.00   |            |            |            | 14,500.00    | 14,641.00     |
| Occidental Mindoro Associate Conference  |            |            |            |            |            | 6,000.00   |            |            |            |            | 5,850.00   |            | 11,850.00    | 18,008.00     |
| Southern Tagalog Conference              | 59,380.64  | 19,762.54  | 23,746.94  | 28,746.80  | 18,395.17  | 24,481.86  | 19,999.12  | 53,455.93  | 32,444.68  | 35,118.28  | 20,647.02  | 9,706.47   | 345,885.45   | 301,255.61    |
| North Bicol Conference                   | 77,499.75  | 28,377.45  | 42,024.32  |            |            | 71,399.75  |            |            | 157,248.25 | 98,959.92  |            | 45,394.65  | 520,904.09   | 470,944.57    |
| South Bicol Conference                   |            | 34,192.78  |            | 18,253.57  | 8,331.70   | 16,396.91  |            | 18,044.07  | 38,273.88  | 12,289.35  |            |            | 145,782.26   | 250,188.74    |
| Northeast Southern Tagalog Conference    |            |            | 54,292.35  | 64,161.37  | 59,091.08  | 93,355.44  | 72,606.11  | 26,970.07  |            | 114,858.55 | 99,668.55  | 35,196.14  | 620,199.66   | 671,989.39    |
| Palawan Associate Conference             | 2,714.00   | 3,217.85   |            | 4,238.85   | 5,007.00   |            |            | 3,050.00   | 3,466.54   | 6,100.00   | 6,000.00   |            | 33,794.24    | 28,374.29     |
| sub-total                                | 298.780.55 | 234.638.04 | 254.470.41 | 259.315.26 | 104.144.49 | 445.501.46 | 190.355.75 | 241.089.72 | 375.347.31 | 429.055.82 | 238.892.41 | 314.021.95 | 3.385.613.17 | 3,621,049.39  |

#### WIDER MISSION SUPPORT

|                                         |            |              |              |              |            | 201          | 8-2019     |              |              |              |              |              |               | 2017-2018      |
|-----------------------------------------|------------|--------------|--------------|--------------|------------|--------------|------------|--------------|--------------|--------------|--------------|--------------|---------------|----------------|
|                                         | JUNE       | JULY         | AUGUST       | SEPTEMBER    | OCTOBER    | NOVEMBER     | DECEMBER   | JANUARY      | FEBRUARY     | MARCH        | APRIL        | MAY          | TOTAL         | June 1- May 31 |
| WESTERN VISAYAS JURISDICTION            |            |              |              |              |            |              |            |              |              |              |              |              |               |                |
| Bohol Conference                        | 12,122.50  | 10,265.50    | 24,034.28    | 25,104.25    | 19,550.25  | 26,183.05    | 14,317.84  | 15,235.25    | 12,569.53    | 10,550.50    | 11,155.25    | 14,560.50    | 195,648.70    | 217,903.43     |
| Cebu Conference                         |            |              |              | 433,756.00   |            |              |            |              | 241,882.42   | 291,072.47   |              | 187,092.06   | 1,153,802.95  | 621,750.39     |
| North Negros Conference                 |            |              |              | 10,000.00    |            | 10,000.00    |            |              |              | 20,000.00    | 30,000.00    |              | 70,000.00     | 270,000.00     |
| Negros District Conference              |            |              |              | 141,900.91   |            |              |            |              |              |              |              |              | 141,900.91    | 454,334.38     |
| Central Negros Associate Conference     |            |              |              | 38,500.00    | 3,749.00   | 8,000.00     |            |              |              |              |              | 32,216.00    | 82,465.00     | 67,425.00      |
| Western Visayas Conference              |            |              | 9,250.20     |              |            | 23,343.00    |            |              |              |              |              | 30,000.00    | 62,593.20     | 128,026.00     |
| sub-total                               | 12,122.50  | 10,265.50    | 33,284.48    | 649,261.16   | 23,299.25  | 67,526.05    | 14,317.84  | 15,235.25    | 254,451.95   | 321,622.97   | 41,155.25    | 263,868.56   | 1,706,410.76  | 1,759,439.20   |
| EASTERN VISAYAS JURISDICTION            |            |              |              |              |            |              |            |              |              |              |              |              |               |                |
| Masbate Conference                      | 10,000.00  | 6,736.83     |              |              | 10,000.00  |              |            |              | 10,000.00    |              |              |              | 36,736.83     | _              |
| Northeastern Leyte-Biliran Conference   |            | 12,000.00    |              | 10,950.00    |            |              | 8,882.90   |              |              |              |              | 10,497.00    | 42,329.90     | 111,129.94     |
| Samar Island District Conference        |            | 6,530.00     |              | 6,622.00     | 8,459.00   | 4,910.00     |            | 5,867.00     | 4,617.00     | 10,412.00    | 7,075.00     | 12,460.00    | 66,952.00     | 89,163.00      |
| Southern Western Leyte Conference       | 50,100.00  | 50,550.00    | 50,750.00    | 50,895.00    |            | 51,155.00    | 51,250.00  | 51,550.00    |              | 51,785.00    |              |              | 408,035.00    | 563,625.00     |
| Northern Western Samar Conference       |            | 20,000.00    |              |              |            |              | 20,000.00  | 35,000.00    |              |              | 15,000.00    | 42,000.00    | 132,000.00    | 80,000.00      |
| sub-total                               | 60,100.00  | 95,816.83    | 50,750.00    | 68,467.00    | 18,459.00  | 56,065.00    | 80,132.90  | 92,417.00    | 14,617.00    | 62,197.00    | 22,075.00    | 64,957.00    | 686,053.73    | 843,917.94     |
| SOUTHEAST MINDANAO JURISDICTION         |            |              |              |              |            |              |            |              |              |              |              |              |               |                |
| Surigao-Dinagat District Conference     |            | 30,250.00    | 44,350.00    | 50,250.00    | 61,497.80  | 33,725.25    | 16,520.00  | 39,555.00    |              | 200,000.00   | 50,000.00    |              | 526,148.05    | 709,541.60     |
| Associate Conference of Surigao         |            |              | 37,610.00    |              |            |              |            |              | 67,471.49    | 350,326.75   |              |              | 455,408.24    |                |
| Agusan District Conference              | 86,294.05  | 99,931.10    | 106,149.75   | 80,742.85    | 127,483.85 | 116,260.40   |            | 216,288.10   | 66,035.25    |              | 91,085.90    | 88,333.05    | 1,078,604.30  | 929,592.65     |
| Cotabato Annual Conference              |            |              | 10,000.00    |              | 10,000.00  | 20,000.00    | 10,000.00  |              |              | 20,000.00    |              | 40,000.00    | 110,000.00    | 125,000.00     |
| South Cotabato Sarangani District Conf. |            | 5,000.00     | 8,500.00     | 12,500.00    | 3,000.00   | 8,000.00     | 5,000.00   | 7,848.50     | 3,000.00     | 12,000.00    | 5,000.00     | 3,000.00     | 72,848.50     | 50,382.00      |
| Northeastern Davao District Conference  | 27,328.85  | 25,031.15    | 39,205.80    | 22,829.70    | 29,060.10  | 47,152.00    | 26,475.60  | 34,000.00    | 37,986.45    | 36,105.40    | 34,325.00    | 61,679.65    | 421,179.70    | 377,092.35     |
| Southern Mindanao District Conference   | 30,000.00  |              | 65,000.00    | 35,000.00    | 30,000.00  | 30,000.00    | 35,000.00  |              | 70,000.00    | 40,000.00    |              | 50,000.00    | 385,000.00    | 380,000.00     |
| sub-total                               | 143,622.90 | 160,212.25   | 310,815.55   | 201,322.55   | 261,041.75 | 255,137.65   | 92,995.60  | 297,691.60   | 244,493.19   | 658,432.15   | 180,410.90   | 243,012.70   | 3,049,188.79  | 2,571,608.60   |
| NORTHWEST MINDANAO JURISDICTION         |            |              |              |              |            |              |            |              |              |              |              |              |               |                |
| Lanao District Conference               |            | 17,400.00    |              |              | 21,938.00  |              | 13,500.00  | 15,020.00    |              |              |              |              | 67,858.00     | 105,551.28     |
| Central Mindanao Annual Conference      |            | 140,204.83   |              | 34,677.85    |            |              |            | 165,270.20   | 49,964.66    |              |              | 62,814.85    | 452,932.39    | 608,799.12     |
| Bukidnon Area Conference                | 35,763.41  | 32,364.73    | 35,217.39    | 33,817.67    | 37,861.43  | 39,297.27    | 41,250.35  | 49,306.43    | 42,156.62    | 47,541.13    | 41,611.27    | 38,472.43    | 474,660.13    | 471,781.81     |
| District Conf. of Northern Mindanao     | 35,600.00  |              | 72,068.00    | 34,900.00    | 36,200.00  | 37,400.00    | 32,897.50  | 36,000.00    | 48,720.00    | 44,460.00    | 45,363.00    | 40,637.00    | 464,245.50    | 574,736.32     |
| Western Mindanao Conference             |            | 40,928.25    | 38,636.00    | 41,278.25    | 96,988.26  | 53,600.00    |            | 99,623.75    | 39,962.00    |              | 93,450.00    | 41,654.00    | 546,120.51    | 539,877.00     |
| District Conf. of Southern Zamboanga    | 12,000.00  | 12,000.00    | 12,000.00    | 12,000.00    | 12,000.00  | 12,000.00    | 12,000.00  | 12,000.00    | 12,000.00    |              | 27,000.00    | 15,000.00    | 150,000.00    | 75,500.00      |
| District Conf. of Northern Zamboanga    |            |              |              |              |            |              |            |              |              |              | 150,000.00   | 100,000.00   | 250,000.00    | 310,725.00     |
| sub-total                               | 83,363.41  | 242,897.81   | 157,921.39   | 156,673.77   | 204,987.69 | 142,297.27   | 99,647.85  | 377,220.38   | 192,803.28   | 92,001.13    | 357,424.27   | 298,578.28   | 2,405,816.53  | 2,686,970.53   |
|                                         | 825.524.02 | 1.007.009.76 | 1.058.140.46 | 1.580.325.84 | 917.606.16 | 1.407.797.03 | 675.401.94 | 1.602.676.89 | 1.392.680.51 | 1.943.509.95 | 1.103.729.05 | 1.936.746.26 | 15.451.147.87 | 14.762.991.56  |