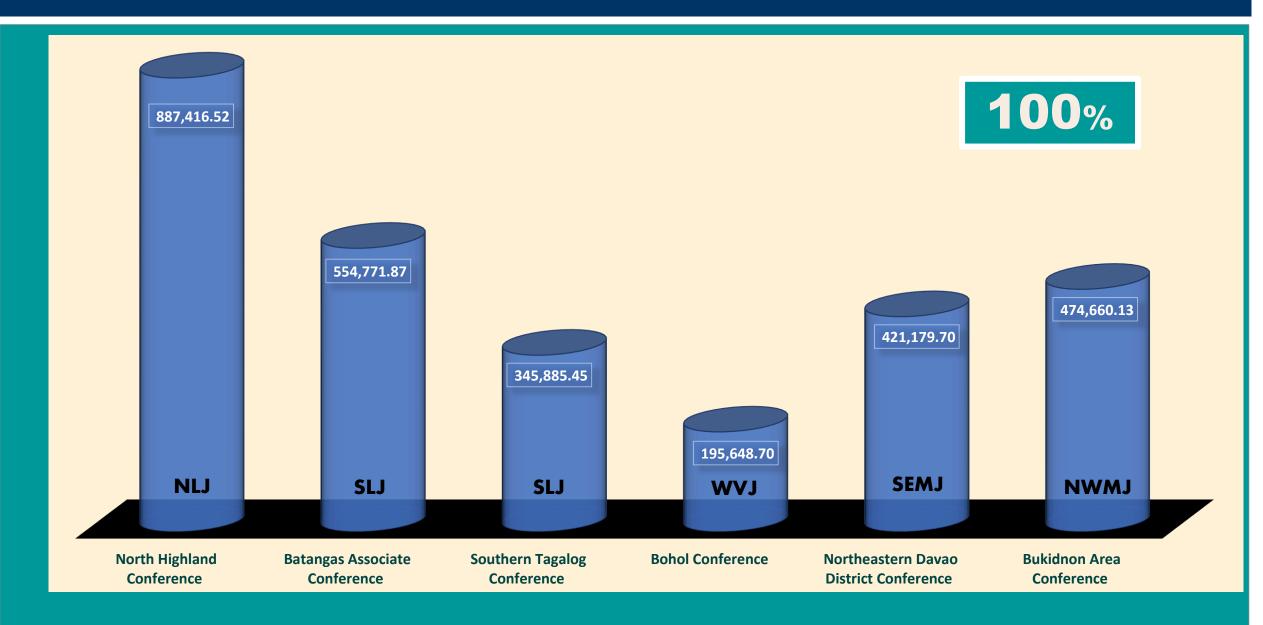

# NORTH LUZON JURISDICTION -P- 2,187,365.30

# MIDDLE LUZON JURISDICTION -P- 2,030,699.59

#### **SOUTH LUZON JURISDICTION** -P- 3,385,613.17

# WEST VISAYAS JURISDICTION -P- 1,706,410.76

#### SOUTHEAST MINDANAO JURISDICTION -P- 3,049,188.79

#### NORTHWEST MINDANAO JURISDICTION -P- 2,405,816.53

#### **JURISDICTIONAL GIVING**