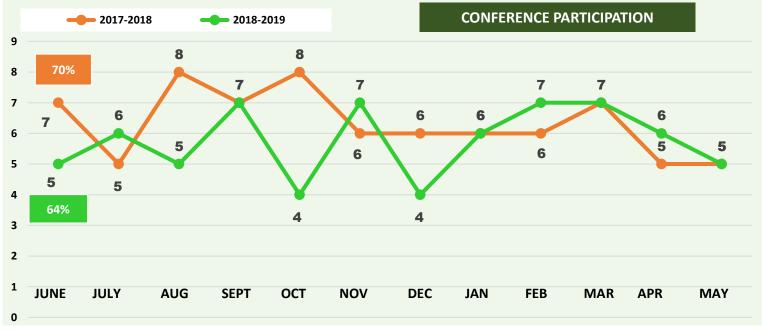

#### **COMPARATIVE PARTICIPATION OF THE CONFERENCES** 2017-2018 64% 2018-2019 58% JULY AUG NOV DEC JAN MAY JUNE SEPT OCT FEB MAR APR