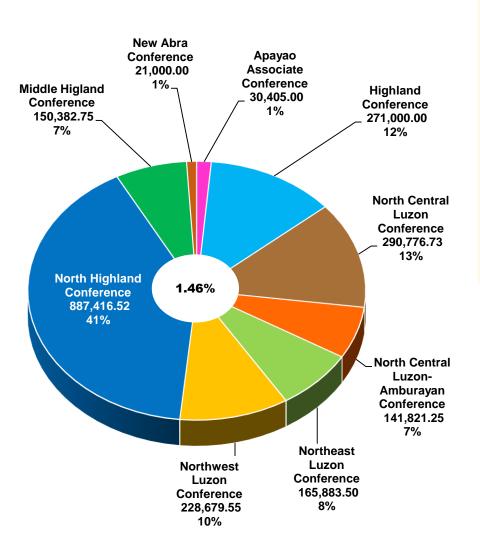

|              |              |              | 150,000.00   | 100,000.00   | 250,000.00    | 310,725.00     |
| sub-total                               | 83,363.41  | 242,897.81   | 157,921.39   | 156,673.77   | 204,987.69 | 142,297.27   | 99,647.85  | 377,220.38   | 192,803.28   | 92,001.13    | 357,424.27   | 298,578.28   | 2,405,816.53  | 2,686,970.53   |
|                                         | 825.524.02 | 1.007.009.76 | 1.058.140.46 | 1.580.325.84 | 917.606.16 | 1.407.797.03 | 675.401.94 | 1.602.676.89 | 1.392.680.51 | 1.943.509.95 | 1.103.729.05 | 1.936.746.26 | 15.451.147.87 | 14.762.991.56  |

#### **COMPARATIVE PARTICIPATION OF THE CONFERENCES** 2017-2018 64% 2018-2019 58% JULY AUG NOV DEC JAN MAY JUNE SEPT OCT FEB MAR APR

# NORTH LUZON JURISDICTION -P- 2,187,365.30







# MIDDLE LUZON JURISDICTION -P- 2,030,699.59







#### **SOUTH LUZON JURISDICTION** -P- 3,385,613.17







# WEST VISAYAS JURISDICTION -P- 1,706,410.76







#### EAST VISAYAS JURISDICTION -P- 686,053.73







#### SOUTHEAST MINDANAO JURISDICTION -P- 3,049,188.79







#### NORTHWEST MINDANAO JURISDICTION -P- 2,405,816.53







# CONSISTENT GIVERS



#### **TOP 15 CONFERENCES**



#### **JURISDICTIONAL GIVING**