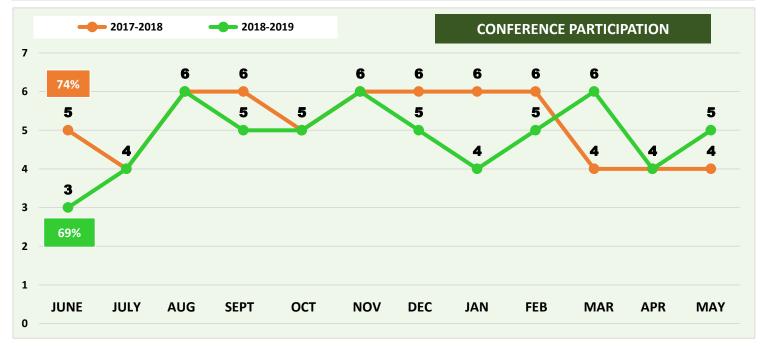

#### **COMPARATIVE PARTICIPATION OF THE CONFERENCES** 2017-2018 64% 2018-2019 58% JULY AUG NOV DEC JAN MAY JUNE SEPT OCT FEB MAR APR