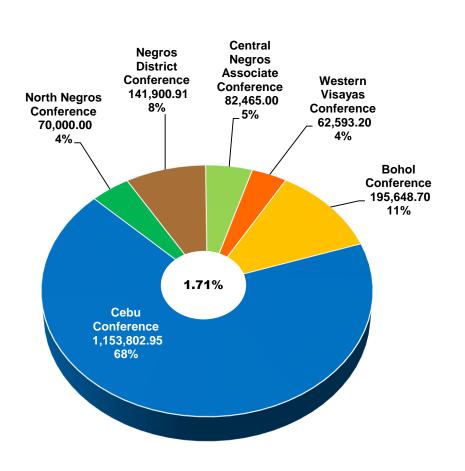

83,363.41  | 242,897.81   | 157,921.39   | 156,673.77   | 204,987.69 | 142,297.27   | 99,647.85  | 377,220.38   | 192,803.28   | 92,001.13    | 357,424.27   | 298,578.28   | 2,405,816.53  | 2,686,970.53   |
|                                         | 825.524.02 | 1.007.009.76 | 1.058.140.46 | 1.580.325.84 | 917.606.16 | 1.407.797.03 | 675.401.94 | 1.602.676.89 | 1.392.680.51 | 1.943.509.95 | 1.103.729.05 | 1.936.746.26 | 15.451.147.87 | 14.762.991.56  |

#### **COMPARATIVE PARTICIPATION OF THE CONFERENCES** 2017-2018 64% 2018-2019 58% JULY AUG NOV DEC JAN MAY JUNE SEPT OCT FEB MAR APR

# NORTH LUZON JURISDICTION -P- 2,187,365.30







# MIDDLE LUZON JURISDICTION -P- 2,030,699.59







#### **SOUTH LUZON JURISDICTION** -P- 3,385,613.17







# WEST VISAYAS JURISDICTION -P- 1,706,410.76







#### EAST VISAYAS JURISDICTION -P- 686,053.73







#### SOUTHEAST MINDANAO JURISDICTION -P- 3,049,188.79







#### NORTHWEST MINDANAO JURISDICTION -P- 2,405,816.53







# CONSISTENT GIVERS



#### **TOP 15 CONFERENCES**



#### **JURISDICTIONAL GIVING**