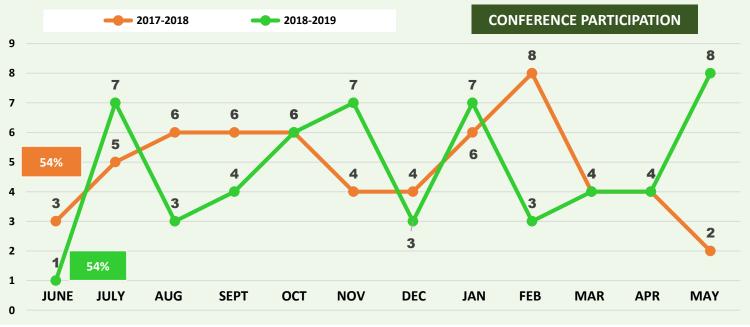

#### **COMPARATIVE PARTICIPATION OF THE CONFERENCES** 2017-2018 64% 2018-2019 58% JULY AUG NOV DEC JAN MAY JUNE SEPT OCT FEB MAR APR