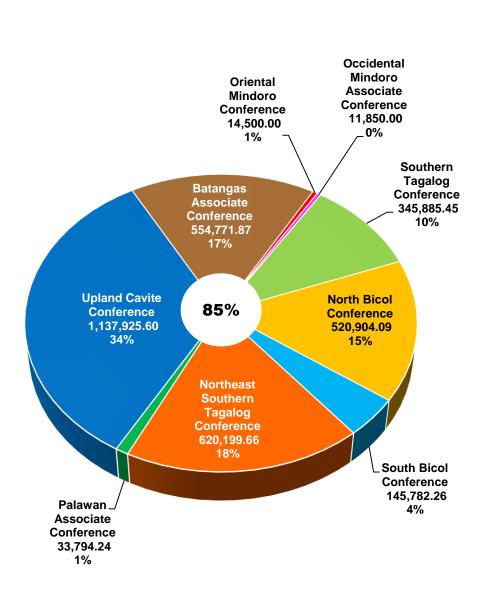

0     |
| sub-total                               | 83,363.41  | 242,897.81   | 157,921.39   | 156,673.77   | 204,987.69 | 142,297.27   | 99,647.85  | 377,220.38   | 192,803.28   | 92,001.13    | 357,424.27   | 298,578.28   | 2,405,816.53  | 2,686,970.53   |
|                                         | 825.524.02 | 1.007.009.76 | 1.058.140.46 | 1.580.325.84 | 917.606.16 | 1.407.797.03 | 675.401.94 | 1.602.676.89 | 1.392.680.51 | 1.943.509.95 | 1.103.729.05 | 1.936.746.26 | 15.451.147.87 | 14.762.991.56  |

#### **COMPARATIVE PARTICIPATION OF THE CONFERENCES** 2017-2018 64% 2018-2019 58% JULY AUG NOV DEC JAN MAY JUNE SEPT OCT FEB MAR APR

# NORTH LUZON JURISDICTION -P- 2,187,365.30







# MIDDLE LUZON JURISDICTION -P- 2,030,699.59







#### **SOUTH LUZON JURISDICTION** -P- 3,385,613.17







# WEST VISAYAS JURISDICTION -P- 1,706,410.76







#### EAST VISAYAS JURISDICTION -P- 686,053.73







#### SOUTHEAST MINDANAO JURISDICTION -P- 3,049,188.79







#### NORTHWEST MINDANAO JURISDICTION -P- 2,405,816.53







# CONSISTENT GIVERS



#### **TOP 15 CONFERENCES**



#### **JURISDICTIONAL GIVING**