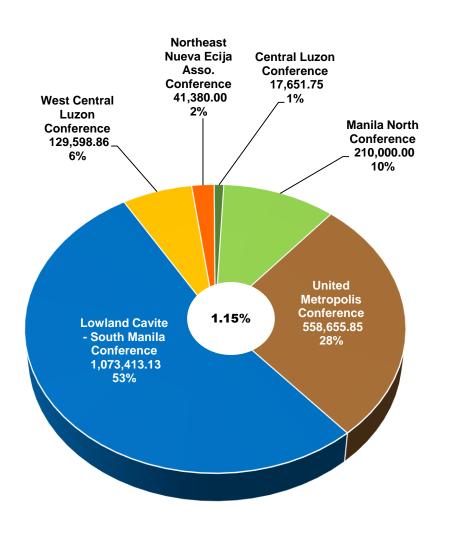

| 150,000.00   | 100,000.00   | 250,000.00    | 310,725.00     |
| sub-total                               | 83,363.41  | 242,897.81   | 157,921.39   | 156,673.77   | 204,987.69 | 142,297.27   | 99,647.85  | 377,220.38   | 192,803.28   | 92,001.13    | 357,424.27   | 298,578.28   | 2,405,816.53  | 2,686,970.53   |
|                                         | 825.524.02 | 1.007.009.76 | 1.058.140.46 | 1.580.325.84 | 917.606.16 | 1.407.797.03 | 675.401.94 | 1.602.676.89 | 1.392.680.51 | 1.943.509.95 | 1.103.729.05 | 1.936.746.26 | 15.451.147.87 | 14.762.991.56  |

#### **COMPARATIVE PARTICIPATION OF THE CONFERENCES** 2017-2018 64% 2018-2019 58% JULY AUG NOV DEC JAN MAY JUNE SEPT OCT FEB MAR APR

# NORTH LUZON JURISDICTION -P- 2,187,365.30







# MIDDLE LUZON JURISDICTION -P- 2,030,699.59







#### **SOUTH LUZON JURISDICTION** -P- 3,385,613.17







# WEST VISAYAS JURISDICTION -P- 1,706,410.76







#### EAST VISAYAS JURISDICTION -P- 686,053.73







#### SOUTHEAST MINDANAO JURISDICTION -P- 3,049,188.79







#### NORTHWEST MINDANAO JURISDICTION -P- 2,405,816.53







# CONSISTENT GIVERS



#### **TOP 15 CONFERENCES**



#### **JURISDICTIONAL GIVING**