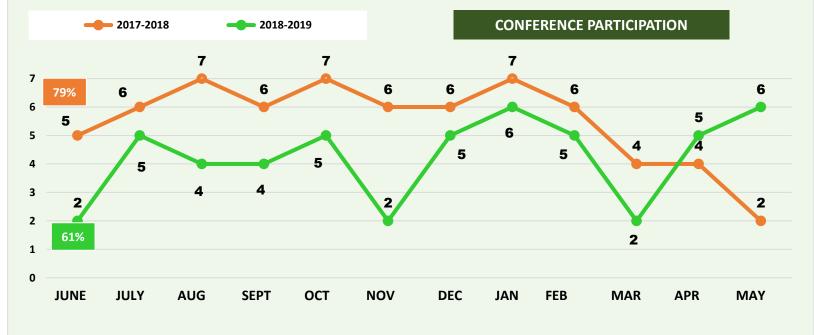

#### **COMPARATIVE PARTICIPATION OF THE CONFERENCES** 2017-2018 64% 2018-2019 58% JULY AUG NOV DEC JAN MAY JUNE SEPT OCT FEB MAR APR