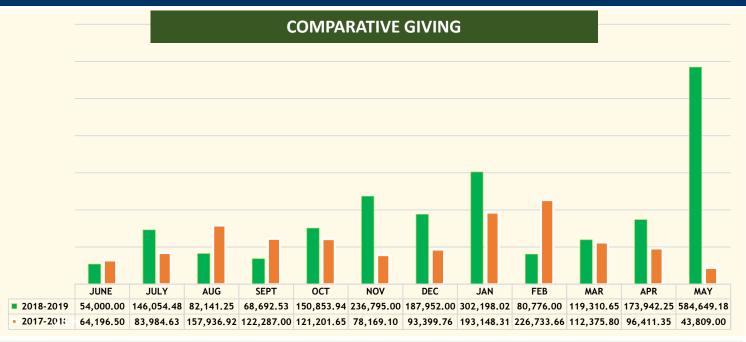

#### WIDER MISSION SUPPORT

|                                          |            |            |            |            |            | 201        | 8-2019     |            |            |            |            |            |              | 2017-2018     |
|------------------------------------------|------------|------------|------------|------------|------------|------------|------------|------------|------------|------------|------------|------------|--------------|---------------|
|                                          | JUNE       | JULY       | AUGUST     | SEPTEMBER  | OCTOBER    | NOVEMBER   | DECEMBER   | JANUARY    | FEBRUARY   | MARCH      | APRIL      | MAY        | TOTAL        | June 1-May 31 |
| NORTH LUZON JURISDICTION                 |            |            |            |            |            |            |            |            |            |            |            |            |              |               |
| Apayao Associate Conference              |            | 3,741.00   |            |            | 3,262.00   | 2,000.00   |            | 10,000.00  |            |            | 11,402.00  |            | 30,405.00    | 31,300.00     |
| Highland Conference                      |            | 21,000.00  |            |            | 25,000.00  | 50,000.00  |            | 50,000.00  |            | 25,000.00  |            | 100,000.00 | 271,000.00   | 270,421.00    |
| North Central Luzon Conference           |            | 50,722.20  |            |            | 22,168.69  | 40,155.50  |            |            |            | 35,097.65  |            | 142,632.69 | 290,776.73   | 179,584.28    |
| North Central Luzon-Amburayan Conference |            |            | 27,878.25  |            |            | 18,062.00  |            |            |            |            | 40,300.00  | 55,581.00  | 141,821.25   | 105,665.00    |
| Northeast Luzon Conference               |            |            | 20,000.00  | 10,000.00  | 25,000.00  | 19,657.50  |            | 28,199.00  | 25,000.00  | 20,000.00  |            | 18,027.00  | 165,883.50   | 215,024.00    |
| Northwest Luzon Conference               |            | 23,151.28  |            | 16,692.53  |            |            |            | 69,630.02  |            |            |            | 119,205.72 | 228,679.55   | 127,716.98    |
| North Highland Conference                | 54,000.00  | 26,000.00  | 34,263.00  | 40,000.00  | 50,000.00  | 100,000.00 | 179,035.00 | 135,796.00 | 49,041.00  | 35,213.00  | 53,361.00  | 130,707.52 | 887,416.52   | 392,097.42    |
| Middle Higland Conference                |            | 17,440.00  |            |            | 25,423.25  | 6,920.00   | 5,917.00   | 6,573.00   | 6,735.00   |            | 68,879.25  | 12,495.25  | 150,382.75   | 57,845.00     |
| New Abra Conference (ISAC)               |            | 4,000.00   |            | 2,000.00   |            |            | 3,000.00   | 2,000.00   |            | 4,000.00   |            | 6,000.00   | 21,000.00    | 14,000.00     |
| sub-total                                | 54,000.00  | 146,054.48 | 82,141.25  | 68,692.53  | 150,853.94 | 236,795.00 | 187,952.00 | 302,198.02 | 80,776.00  | 119,310.65 | 173,942.25 | 584,649.18 | 2,187,365.30 | 1,393,653.68  |
| MIDDLE LUZON JURISDICTION                |            |            |            |            |            |            |            |            |            |            |            |            |              |               |
| United Metropolis Conference             | 15,496.66  | 8,167.66   | 27,199.23  | 52,853.51  | 52,268.94  | 56,614.66  |            | 96,269.22  | 101,491.78 | 71,589.27  | 39,828.97  | 36,875.95  | 558,655.85   | 546,050.85    |
| Lowland Cavite - South Manila Conference | 138,238.00 | 93,888.19  | 102,247.15 | 96,740.06  | 51,272.24  | 109,159.94 |            | 116,435.70 | 100,000.00 | 157,990.71 |            | 107,441.14 | 1,073,413.13 | 945,452.32    |
| West Central Luzon Conference            | 19,800.00  | 12,000.00  |            | 12,000.00  | 36,278.86  | 8,700.00   |            | 15,120.00  | 25,700.00  |            |            |            | 129,598.86   | 112,100.00    |
| Northeast Nueva Ecija Asso. Conference   |            | 3,069.00   | 9,311.00   |            |            |            |            | 9,000.00   |            |            |            | 20,000.00  | 41,380.00    | 15,900.00     |
| Central Luzon Conference                 |            |            |            |            |            |            | 10,000.00  |            | 3,000.00   | 1,310.25   |            | 3,341.50   | 17,651.75    | 66,849.05     |
| Manila North Conference                  |            |            | 30,000.00  | 15,000.00  | 15,000.00  | 30,000.00  |            | 40,000.00  |            | 30,000.00  | 50,000.00  |            | 210,000.00   | 200,000.00    |
| sub-total                                | 173,534.66 | 117,124.85 | 168,757.38 | 176,593.57 | 154,820.04 | 204,474.60 | 10,000.00  | 276,824.92 | 230,191.78 | 260,890.23 | 89,828.97  | 167,658.59 | 2,030,699.59 | 1,886,352.22  |
| SOUTH LUZON JURISDICTION                 |            |            |            |            |            |            |            |            |            |            |            |            |              |               |
| Upland Cavite Conference                 | 100,958.00 | 106,491.46 | 101,469.35 | 96,607.09  |            | 190,548.58 | 87,363.24  | 64,210.25  | 93,459.11  | 94,163.86  | 95,476.14  | 107,178.52 | 1,137,925.60 | 1,238,651.80  |
| Batangas Associate Conference            | 58,228.16  | 42,595.96  | 32,937.45  | 42,307.58  | 13,319.54  | 43,318.92  | 10,387.28  | 75,359.40  | 40,954.85  | 67,565.86  | 11,250.70  | 116,546.17 | 554,771.87   | 626,995.99    |
| Oriental Mindoro Conference              |            |            |            | 5,000.00   |            |            |            |            | 9,500.00   |            |            |            | 14,500.00    | 14,641.00     |
| Occidental Mindoro Associate Conference  |            |            |            |            |            | 6,000.00   |            |            |            |            | 5,850.00   |            | 11,850.00    | 18,008.00     |
| Southern Tagalog Conference              | 59,380.64  | 19,762.54  | 23,746.94  | 28,746.80  | 18,395.17  | 24,481.86  | 19,999.12  | 53,455.93  | 32,444.68  | 35,118.28  | 20,647.02  | 9,706.47   | 345,885.45   | 301,255.61    |
| North Bicol Conference                   | 77,499.75  | 28,377.45  | 42,024.32  |            |            | 71,399.75  |            |            | 157,248.25 | 98,959.92  |            | 45,394.65  | 520,904.09   | 470,944.57    |
| South Bicol Conference                   |            | 34,192.78  |            | 18,253.57  | 8,331.70   | 16,396.91  |            | 18,044.07  | 38,273.88  | 12,289.35  |            |            | 145,782.26   | 250,188.74    |
| Northeast Southern Tagalog Conference    |            |            | 54,292.35  | 64,161.37  | 59,091.08  | 93,355.44  | 72,606.11  | 26,970.07  |            | 114,858.55 | 99,668.55  | 35,196.14  | 620,199.66   | 671,989.39    |
| Palawan Associate Conference             | 2,714.00   | 3,217.85   |            | 4,238.85   | 5,007.00   |            |            | 3,050.00   | 3,466.54   | 6,100.00   | 6,000.00   |            | 33,794.24    | 28,374.29     |
| sub-total                                | 298.780.55 | 234.638.04 | 254.470.41 | 259.315.26 | 104.144.49 | 445.501.46 | 190.355.75 | 241.089.72 | 375.347.31 | 429.055.82 | 238.892.41 | 314.021.95 | 3.385.613.17 | 3,621,049.39  |

#### WIDER MISSION SUPPORT

|                                         |            |              |              |              |            | 201          | 8-2019     |              |              |              |              |              |               | 2017-2018      |
|-----------------------------------------|------------|--------------|--------------|--------------|------------|--------------|------------|--------------|--------------|--------------|--------------|--------------|---------------|----------------|
|                                         | JUNE       | JULY         | AUGUST       | SEPTEMBER    | OCTOBER    | NOVEMBER     | DECEMBER   | JANUARY      | FEBRUARY     | MARCH        | APRIL        | MAY          | TOTAL         | June 1- May 31 |
| WESTERN VISAYAS JURISDICTION            |            |              |              |              |            |              |            |              |              |              |              |              |               |                |
| Bohol Conference                        | 12,122.50  | 10,265.50    | 24,034.28    | 25,104.25    | 19,550.25  | 26,183.05    | 14,317.84  | 15,235.25    | 12,569.53    | 10,550.50    | 11,155.25    | 14,560.50    | 195,648.70    | 217,903.43     |
| Cebu Conference                         |            |              |              | 433,756.00   |            |              |            |              | 241,882.42   | 291,072.47   |              | 187,092.06   | 1,153,802.95  | 621,750.39     |
| North Negros Conference                 |            |              |              | 10,000.00    |            | 10,000.00    |            |              |              | 20,000.00    | 30,000.00    |              | 70,000.00     | 270,000.00     |
| Negros District Conference              |            |              |              | 141,900.91   |            |              |            |              |              |              |              |              | 141,900.91    | 454,334.38     |
| Central Negros Associate Conference     |            |              |              | 38,500.00    | 3,749.00   | 8,000.00     |            |              |              |              |              | 32,216.00    | 82,465.00     | 67,425.00      |
| Western Visayas Conference              |            |              | 9,250.20     |              |            | 23,343.00    |            |              |              |              |              | 30,000.00    | 62,593.20     | 128,026.00     |
| sub-total                               | 12,122.50  | 10,265.50    | 33,284.48    | 649,261.16   | 23,299.25  | 67,526.05    | 14,317.84  | 15,235.25    | 254,451.95   | 321,622.97   | 41,155.25    | 263,868.56   | 1,706,410.76  | 1,759,439.20   |
| EASTERN VISAYAS JURISDICTION            |            |              |              |              |            |              |            |              |              |              |              |              |               |                |
| Masbate Conference                      | 10,000.00  | 6,736.83     |              |              | 10,000.00  |              |            |              | 10,000.00    |              |              |              | 36,736.83     | _              |
| Northeastern Leyte-Biliran Conference   |            | 12,000.00    |              | 10,950.00    |            |              | 8,882.90   |              |              |              |              | 10,497.00    | 42,329.90     | 111,129.94     |
| Samar Island District Conference        |            | 6,530.00     |              | 6,622.00     | 8,459.00   | 4,910.00     |            | 5,867.00     | 4,617.00     | 10,412.00    | 7,075.00     | 12,460.00    | 66,952.00     | 89,163.00      |
| Southern Western Leyte Conference       | 50,100.00  | 50,550.00    | 50,750.00    | 50,895.00    |            | 51,155.00    | 51,250.00  | 51,550.00    |              | 51,785.00    |              |              | 408,035.00    | 563,625.00     |
| Northern Western Samar Conference       |            | 20,000.00    |              |              |            |              | 20,000.00  | 35,000.00    |              |              | 15,000.00    | 42,000.00    | 132,000.00    | 80,000.00      |
| sub-total                               | 60,100.00  | 95,816.83    | 50,750.00    | 68,467.00    | 18,459.00  | 56,065.00    | 80,132.90  | 92,417.00    | 14,617.00    | 62,197.00    | 22,075.00    | 64,957.00    | 686,053.73    | 843,917.94     |
| SOUTHEAST MINDANAO JURISDICTION         |            |              |              |              |            |              |            |              |              |              |              |              |               |                |
| Surigao-Dinagat District Conference     |            | 30,250.00    | 44,350.00    | 50,250.00    | 61,497.80  | 33,725.25    | 16,520.00  | 39,555.00    |              | 200,000.00   | 50,000.00    |              | 526,148.05    | 709,541.60     |
| Associate Conference of Surigao         |            |              | 37,610.00    |              |            |              |            |              | 67,471.49    | 350,326.75   |              |              | 455,408.24    |                |
| Agusan District Conference              | 86,294.05  | 99,931.10    | 106,149.75   | 80,742.85    | 127,483.85 | 116,260.40   |            | 216,288.10   | 66,035.25    |              | 91,085.90    | 88,333.05    | 1,078,604.30  | 929,592.65     |
| Cotabato Annual Conference              |            |              | 10,000.00    |              | 10,000.00  | 20,000.00    | 10,000.00  |              |              | 20,000.00    |              | 40,000.00    | 110,000.00    | 125,000.00     |
| South Cotabato Sarangani District Conf. |            | 5,000.00     | 8,500.00     | 12,500.00    | 3,000.00   | 8,000.00     | 5,000.00   | 7,848.50     | 3,000.00     | 12,000.00    | 5,000.00     | 3,000.00     | 72,848.50     | 50,382.00      |
| Northeastern Davao District Conference  | 27,328.85  | 25,031.15    | 39,205.80    | 22,829.70    | 29,060.10  | 47,152.00    | 26,475.60  | 34,000.00    | 37,986.45    | 36,105.40    | 34,325.00    | 61,679.65    | 421,179.70    | 377,092.35     |
| Southern Mindanao District Conference   | 30,000.00  |              | 65,000.00    | 35,000.00    | 30,000.00  | 30,000.00    | 35,000.00  |              | 70,000.00    | 40,000.00    |              | 50,000.00    | 385,000.00    | 380,000.00     |
| sub-total                               | 143,622.90 | 160,212.25   | 310,815.55   | 201,322.55   | 261,041.75 | 255,137.65   | 92,995.60  | 297,691.60   | 244,493.19   | 658,432.15   | 180,410.90   | 243,012.70   | 3,049,188.79  | 2,571,608.60   |
| NORTHWEST MINDANAO JURISDICTION         |            |              |              |              |            |              |            |              |              |              |              |              |               |                |
| Lanao District Conference               |            | 17,400.00    |              |              | 21,938.00  |              | 13,500.00  | 15,020.00    |              |              |              |              | 67,858.00     | 105,551.28     |
| Central Mindanao Annual Conference      |            | 140,204.83   |              | 34,677.85    |            |              |            | 165,270.20   | 49,964.66    |              |              | 62,814.85    | 452,932.39    | 608,799.12     |
| Bukidnon Area Conference                | 35,763.41  | 32,364.73    | 35,217.39    | 33,817.67    | 37,861.43  | 39,297.27    | 41,250.35  | 49,306.43    | 42,156.62    | 47,541.13    | 41,611.27    | 38,472.43    | 474,660.13    | 471,781.81     |
| District Conf. of Northern Mindanao     | 35,600.00  |              | 72,068.00    | 34,900.00    | 36,200.00  | 37,400.00    | 32,897.50  | 36,000.00    | 48,720.00    | 44,460.00    | 45,363.00    | 40,637.00    | 464,245.50    | 574,736.32     |
| Western Mindanao Conference             |            | 40,928.25    | 38,636.00    | 41,278.25    | 96,988.26  | 53,600.00    |            | 99,623.75    | 39,962.00    |              | 93,450.00    | 41,654.00    | 546,120.51    | 539,877.00     |
| District Conf. of Southern Zamboanga    | 12,000.00  | 12,000.00    | 12,000.00    | 12,000.00    | 12,000.00  | 12,000.00    | 12,000.00  | 12,000.00    | 12,000.00    |              | 27,000.00    | 15,000.00    | 150,000.00    | 75,500.00      |
| District Conf. of Northern Zamboanga    |            |              |              |              |            |              |            |              |              |              | 150,000.00   | 100,000.00   | 250,000.00    | 310,725.00     |
| sub-total                               | 83,363.41  | 242,897.81   | 157,921.39   | 156,673.77   | 204,987.69 | 142,297.27   | 99,647.85  | 377,220.38   | 192,803.28   | 92,001.13    | 357,424.27   | 298,578.28   | 2,405,816.53  | 2,686,970.53   |
|                                         | 825.524.02 | 1.007.009.76 | 1.058.140.46 | 1.580.325.84 | 917.606.16 | 1.407.797.03 | 675.401.94 | 1.602.676.89 | 1.392.680.51 | 1.943.509.95 | 1.103.729.05 | 1.936.746.26 | 15.451.147.87 | 14.762.991.56  |