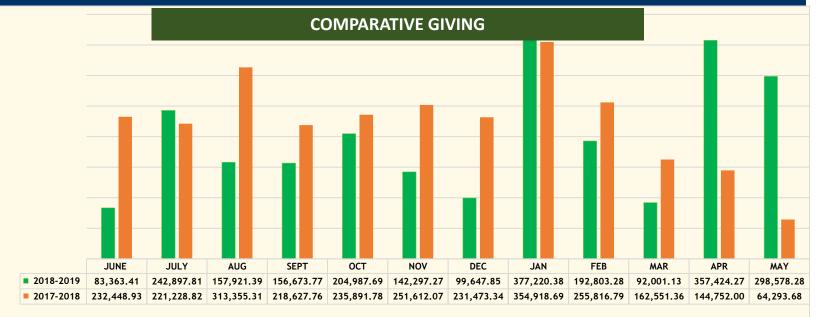

#### WIDER MISSION SUPPORT

|                                          |            |            |            |            |            | 201        | 8-2019     |            |            |            |            |            |              | 2017-2018     |
|------------------------------------------|------------|------------|------------|------------|------------|------------|------------|------------|------------|------------|------------|------------|--------------|---------------|
|                                          | JUNE       | JULY       | AUGUST     | SEPTEMBER  | OCTOBER    | NOVEMBER   | DECEMBER   | JANUARY    | FEBRUARY   | MARCH      | APRIL      | MAY        | TOTAL        | June 1-May 31 |
| NORTH LUZON JURISDICTION                 |            |            |            |            |            |            |            |            |            |            |            |            |              |               |
| Apayao Associate Conference              |            | 3,741.00   |            |            | 3,262.00   | 2,000.00   |            | 10,000.00  |            |            | 11,402.00  |            | 30,405.00    | 31,300.00     |
| Highland Conference                      |            | 21,000.00  |            |            | 25,000.00  | 50,000.00  |            | 50,000.00  |            | 25,000.00  |            | 100,000.00 | 271,000.00   | 270,421.00    |
| North Central Luzon Conference           |            | 50,722.20  |            |            | 22,168.69  | 40,155.50  |            |            |            | 35,097.65  |            | 142,632.69 | 290,776.73   | 179,584.28    |
| North Central Luzon-Amburayan Conference |            |            | 27,878.25  |            |            | 18,062.00  |            |            |            |            | 40,300.00  | 55,581.00  | 141,821.25   | 105,665.00    |
| Northeast Luzon Conference               |            |            | 20,000.00  | 10,000.00  | 25,000.00  | 19,657.50  |            | 28,199.00  | 25,000.00  | 20,000.00  |            | 18,027.00  | 165,883.50   | 215,024.00    |
| Northwest Luzon Conference               |            | 23,151.28  |            | 16,692.53  |            |            |            | 69,630.02  |            |            |            | 119,205.72 | 228,679.55   | 127,716.98    |
| North Highland Conference                | 54,000.00  | 26,000.00  | 34,263.00  | 40,000.00  | 50,000.00  | 100,000.00 | 179,035.00 | 135,796.00 | 49,041.00  | 35,213.00  | 53,361.00  | 130,707.52 | 887,416.52   | 392,097.42    |
| Middle Higland Conference                |            | 17,440.00  |            |            | 25,423.25  | 6,920.00   | 5,917.00   | 6,573.00   | 6,735.00   |            | 68,879.25  | 12,495.25  | 150,382.75   | 57,845.00     |
| New Abra Conference (ISAC)               |            | 4,000.00   |            | 2,000.00   |            |            | 3,000.00   | 2,000.00   |            | 4,000.00   |            | 6,000.00   | 21,000.00    | 14,000.00     |
| sub-total                                | 54,000.00  | 146,054.48 | 82,141.25  | 68,692.53  | 150,853.94 | 236,795.00 | 187,952.00 | 302,198.02 | 80,776.00  | 119,310.65 | 173,942.25 | 584,649.18 | 2,187,365.30 | 1,393,653.68  |
| MIDDLE LUZON JURISDICTION                |            |            |            |            |            |            |            |            |            |            |            |            |              |               |
| United Metropolis Conference             | 15,496.66  | 8,167.66   | 27,199.23  | 52,853.51  | 52,268.94  | 56,614.66  |            | 96,269.22  | 101,491.78 | 71,589.27  | 39,828.97  | 36,875.95  | 558,655.85   | 546,050.85    |
| Lowland Cavite - South Manila Conference | 138,238.00 | 93,888.19  | 102,247.15 | 96,740.06  | 51,272.24  | 109,159.94 |            | 116,435.70 | 100,000.00 | 157,990.71 |            | 107,441.14 | 1,073,413.13 | 945,452.32    |
| West Central Luzon Conference            | 19,800.00  | 12,000.00  |            | 12,000.00  | 36,278.86  | 8,700.00   |            | 15,120.00  | 25,700.00  |            |            |            | 129,598.86   | 112,100.00    |
| Northeast Nueva Ecija Asso. Conference   |            | 3,069.00   | 9,311.00   |            |            |            |            | 9,000.00   |            |            |            | 20,000.00  | 41,380.00    | 15,900.00     |
| Central Luzon Conference                 |            |            |            |            |            |            | 10,000.00  |            | 3,000.00   | 1,310.25   |            | 3,341.50   | 17,651.75    | 66,849.05     |
| Manila North Conference                  |            |            | 30,000.00  | 15,000.00  | 15,000.00  | 30,000.00  |            | 40,000.00  |            | 30,000.00  | 50,000.00  |            | 210,000.00   | 200,000.00    |
| sub-total                                | 173,534.66 | 117,124.85 | 168,757.38 | 176,593.57 | 154,820.04 | 204,474.60 | 10,000.00  | 276,824.92 | 230,191.78 | 260,890.23 | 89,828.97  | 167,658.59 | 2,030,699.59 | 1,886,352.22  |
| SOUTH LUZON JURISDICTION                 |            |            |            |            |            |            |            |            |            |            |            |            |              |               |
| Upland Cavite Conference                 | 100,958.00 | 106,491.46 | 101,469.35 | 96,607.09  |            | 190,548.58 | 87,363.24  | 64,210.25  | 93,459.11  | 94,163.86  | 95,476.14  | 107,178.52 | 1,137,925.60 | 1,238,651.80  |
| Batangas Associate Conference            | 58,228.16  | 42,595.96  | 32,937.45  | 42,307.58  | 13,319.54  | 43,318.92  | 10,387.28  | 75,359.40  | 40,954.85  | 67,565.86  | 11,250.70  | 116,546.17 | 554,771.87   | 626,995.99    |
| Oriental Mindoro Conference              |            |            |            | 5,000.00   |            |            |            |            | 9,500.00   |            |            |            | 14,500.00    | 14,641.00     |
| Occidental Mindoro Associate Conference  |            |            |            |            |            | 6,000.00   |            |            |            |            | 5,850.00   |            | 11,850.00    | 18,008.00     |
| Southern Tagalog Conference              | 59,380.64  | 19,762.54  | 23,746.94  | 28,746.80  | 18,395.17  | 24,481.86  | 19,999.12  | 53,455.93  | 32,444.68  | 35,118.28  | 20,647.02  | 9,706.47   | 345,885.45   | 301,255.61    |
| North Bicol Conference                   | 77,499.75  | 28,377.45  | 42,024.32  |            |            | 71,399.75  |            |            | 157,248.25 | 98,959.92  |            | 45,394.65  | 520,904.09   | 470,944.57    |
| South Bicol Conference                   |            | 34,192.78  |            | 18,253.57  | 8,331.70   | 16,396.91  |            | 18,044.07  | 38,273.88  | 12,289.35  |            |            | 145,782.26   | 250,188.74    |
| Northeast Southern Tagalog Conference    |            |            | 54,292.35  | 64,161.37  | 59,091.08  | 93,355.44  | 72,606.11  | 26,970.07  |            | 114,858.55 | 99,668.55  | 35,196.14  | 620,199.66   | 671,989.39    |
| Palawan Associate Conference             | 2,714.00   | 3,217.85   |            | 4,238.85   | 5,007.00   |            |            | 3,050.00   | 3,466.54   | 6,100.00   | 6,000.00   |            | 33,794.24    | 28,374.29     |
| sub-total                                | 298.780.55 | 234.638.04 | 254.470.41 | 259.315.26 | 104.144.49 | 445.501.46 | 190.355.75 | 241.089.72 | 375.347.31 | 429.055.82 | 238.892.41 | 314.021.95 | 3.385.613.17 | 3,621,049.39  |

#### WIDER MISSION SUPPORT

|                                         |            |              |              |              |            | 201          | 8-2019     |              |              |              |              |              |               | 2017-2018      |
|-----------------------------------------|------------|--------------|--------------|--------------|------------|--------------|------------|--------------|--------------|--------------|--------------|--------------|---------------|----------------|
|                                         | JUNE       | JULY         | AUGUST       | SEPTEMBER    | OCTOBER    | NOVEMBER     | DECEMBER   | JANUARY      | FEBRUARY     | MARCH        | APRIL        | MAY          | TOTAL         | June 1- May 31 |
| WESTERN VISAYAS JURISDICTION            |            |              |              |              |            |              |            |              |              |              |              |              |               |                |
| Bohol Conference                        | 12,122.50  | 10,265.50    | 24,034.28    | 25,104.25    | 19,550.25  | 26,183.05    | 14,317.84  | 15,235.25    | 12,569.53    | 10,550.50    | 11,155.25    | 14,560.50    | 195,648.70    | 217,903.43     |
| Cebu Conference                         |            |              |              | 433,756.00   |            |              |            |              | 241,882.42   | 291,072.47   |              | 187,092.06   | 1,153,802.95  | 621,750.39     |
| North Negros Conference                 |            |              |              | 10,000.00    |            | 10,000.00    |            |              |              | 20,000.00    | 30,000.00    |              | 70,000.00     | 270,000.00     |
| Negros District Conference              |            |              |              | 141,900.91   |            |              |            |              |              |              |              |              | 141,900.91    | 454,334.38     |
| Central Negros Associate Conference     |            |              |              | 38,500.00    | 3,749.00   | 8,000.00     |            |              |              |              |              | 32,216.00    | 82,465.00     | 67,425.00      |
| Western Visayas Conference              |            |              | 9,250.20     |              |            | 23,343.00    |            |              |              |              |              | 30,000.00    | 62,593.20     | 128,026.00     |
| sub-total                               | 12,122.50  | 10,265.50    | 33,284.48    | 649,261.16   | 23,299.25  | 67,526.05    | 14,317.84  | 15,235.25    | 254,451.95   | 321,622.97   | 41,155.25    | 263,868.56   | 1,706,410.76  | 1,759,439.20   |
| EASTERN VISAYAS JURISDICTION            |            |              |              |              |            |              |            |              |              |              |              |              |               |                |
| Masbate Conference                      | 10,000.00  | 6,736.83     |              |              | 10,000.00  |              |            |              | 10,000.00    |              |              |              | 36,736.83     | _              |
| Northeastern Leyte-Biliran Conference   |            | 12,000.00    |              | 10,950.00    |            |              | 8,882.90   |              |              |              |              | 10,497.00    | 42,329.90     | 111,129.94     |
| Samar Island District Conference        |            | 6,530.00     |              | 6,622.00     | 8,459.00   | 4,910.00     |            | 5,867.00     | 4,617.00     | 10,412.00    | 7,075.00     | 12,460.00    | 66,952.00     | 89,163.00      |
| Southern Western Leyte Conference       | 50,100.00  | 50,550.00    | 50,750.00    | 50,895.00    |            | 51,155.00    | 51,250.00  | 51,550.00    |              | 51,785.00    |              |              | 408,035.00    | 563,625.00     |
| Northern Western Samar Conference       |            | 20,000.00    |              |              |            |              | 20,000.00  | 35,000.00    |              |              | 15,000.00    | 42,000.00    | 132,000.00    | 80,000.00      |
| sub-total                               | 60,100.00  | 95,816.83    | 50,750.00    | 68,467.00    | 18,459.00  | 56,065.00    | 80,132.90  | 92,417.00    | 14,617.00    | 62,197.00    | 22,075.00    | 64,957.00    | 686,053.73    | 843,917.94     |
| SOUTHEAST MINDANAO JURISDICTION         |            |              |              |              |            |              |            |              |              |              |              |              |               |                |
| Surigao-Dinagat District Conference     |            | 30,250.00    | 44,350.00    | 50,250.00    | 61,497.80  | 33,725.25    | 16,520.00  | 39,555.00    |              | 200,000.00   | 50,000.00    |              | 526,148.05    | 709,541.60     |
| Associate Conference of Surigao         |            |              | 37,610.00    |              |            |              |            |              | 67,471.49    | 350,326.75   |              |              | 455,408.24    |                |
| Agusan District Conference              | 86,294.05  | 99,931.10    | 106,149.75   | 80,742.85    | 127,483.85 | 116,260.40   |            | 216,288.10   | 66,035.25    |              | 91,085.90    | 88,333.05    | 1,078,604.30  | 929,592.65     |
| Cotabato Annual Conference              |            |              | 10,000.00    |              | 10,000.00  | 20,000.00    | 10,000.00  |              |              | 20,000.00    |              | 40,000.00    | 110,000.00    | 125,000.00     |
| South Cotabato Sarangani District Conf. |            | 5,000.00     | 8,500.00     | 12,500.00    | 3,000.00   | 8,000.00     | 5,000.00   | 7,848.50     | 3,000.00     | 12,000.00    | 5,000.00     | 3,000.00     | 72,848.50     | 50,382.00      |
| Northeastern Davao District Conference  | 27,328.85  | 25,031.15    | 39,205.80    | 22,829.70    | 29,060.10  | 47,152.00    | 26,475.60  | 34,000.00    | 37,986.45    | 36,105.40    | 34,325.00    | 61,679.65    | 421,179.70    | 377,092.35     |
| Southern Mindanao District Conference   | 30,000.00  |              | 65,000.00    | 35,000.00    | 30,000.00  | 30,000.00    | 35,000.00  |              | 70,000.00    | 40,000.00    |              | 50,000.00    | 385,000.00    | 380,000.00     |
| sub-total                               | 143,622.90 | 160,212.25   | 310,815.55   | 201,322.55   | 261,041.75 | 255,137.65   | 92,995.60  | 297,691.60   | 244,493.19   | 658,432.15   | 180,410.90   | 243,012.70   | 3,049,188.79  | 2,571,608.60   |
| NORTHWEST MINDANAO JURISDICTION         |            |              |              |              |            |              |            |              |              |              |              |              |               |                |
| Lanao District Conference               |            | 17,400.00    |              |              | 21,938.00  |              | 13,500.00  | 15,020.00    |              |              |              |              | 67,858.00     | 105,551.28     |
| Central Mindanao Annual Conference      |            | 140,204.83   |              | 34,677.85    |            |              |            | 165,270.20   | 49,964.66    |              |              | 62,814.85    | 452,932.39    | 608,799.12     |
| Bukidnon Area Conference                | 35,763.41  | 32,364.73    | 35,217.39    | 33,817.67    | 37,861.43  | 39,297.27    | 41,250.35  | 49,306.43    | 42,156.62    | 47,541.13    | 41,611.27    | 38,472.43    | 474,660.13    | 471,781.81     |
| District Conf. of Northern Mindanao     | 35,600.00  |              | 72,068.00    | 34,900.00    | 36,200.00  | 37,400.00    | 32,897.50  | 36,000.00    | 48,720.00    | 44,460.00    | 45,363.00    | 40,637.00    | 464,245.50    | 574,736.32     |
| Western Mindanao Conference             |            | 40,928.25    | 38,636.00    | 41,278.25    | 96,988.26  | 53,600.00    |            | 99,623.75    | 39,962.00    |              | 93,450.00    | 41,654.00    | 546,120.51    | 539,877.00     |
| District Conf. of Southern Zamboanga    | 12,000.00  | 12,000.00    | 12,000.00    | 12,000.00    | 12,000.00  | 12,000.00    | 12,000.00  | 12,000.00    | 12,000.00    |              | 27,000.00    | 15,000.00    | 150,000.00    | 75,500.00      |
| District Conf. of Northern Zamboanga    |            |              |              |              |            |              |            |              |              |              | 150,000.00   | 100,000.00   | 250,000.00    | 310,725.00     |
| sub-total                               | 83,363.41  | 242,897.81   | 157,921.39   | 156,673.77   | 204,987.69 | 142,297.27   | 99,647.85  | 377,220.38   | 192,803.28   | 92,001.13    | 357,424.27   | 298,578.28   | 2,405,816.53  | 2,686,970.53   |
|                                         | 825.524.02 | 1.007.009.76 | 1.058.140.46 | 1.580.325.84 | 917.606.16 | 1.407.797.03 | 675.401.94 | 1.602.676.89 | 1.392.680.51 | 1.943.509.95 | 1.103.729.05 | 1.936.746.26 | 15.451.147.87 | 14.762.991.56  |