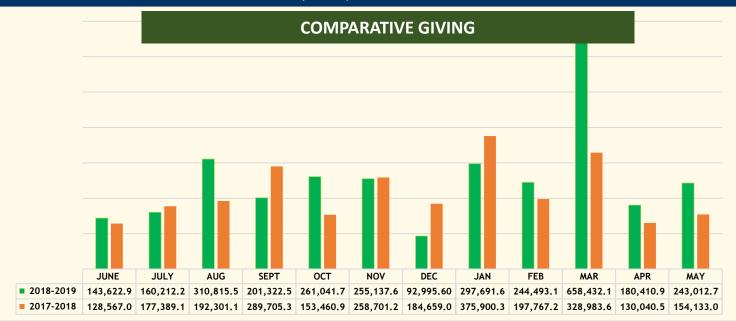

#### WIDER MISSION SUPPORT

|                                          |            |            |            |            |            | 201        | 8-2019     |            |            |            |            |            |              | 2017-2018     |
|------------------------------------------|------------|------------|------------|------------|------------|------------|------------|------------|------------|------------|------------|------------|--------------|---------------|
|                                          | JUNE       | JULY       | AUGUST     | SEPTEMBER  | OCTOBER    | NOVEMBER   | DECEMBER   | JANUARY    | FEBRUARY   | MARCH      | APRIL      | MAY        | TOTAL        | June 1-May 31 |
| NORTH LUZON JURISDICTION                 |            |            |            |            |            |            |            |            |            |            |            |            |              |               |
| Apayao Associate Conference              |            | 3,741.00   |            |            | 3,262.00   | 2,000.00   |            | 10,000.00  |            |            | 11,402.00  |            | 30,405.00    | 31,300.00     |
| Highland Conference                      |            | 21,000.00  |            |            | 25,000.00  | 50,000.00  |            | 50,000.00  |            | 25,000.00  |            | 100,000.00 | 271,000.00   | 270,421.00    |
| North Central Luzon Conference           |            | 50,722.20  |            |            | 22,168.69  | 40,155.50  |            |            |            | 35,097.65  |            | 142,632.69 | 290,776.73   | 179,584.28    |
| North Central Luzon-Amburayan Conference |            |            | 27,878.25  |            |            | 18,062.00  |            |            |            |            | 40,300.00  | 55,581.00  | 141,821.25   | 105,665.00    |
| Northeast Luzon Conference               |            |            | 20,000.00  | 10,000.00  | 25,000.00  | 19,657.50  |            | 28,199.00  | 25,000.00  | 20,000.00  |            | 18,027.00  | 165,883.50   | 215,024.00    |
| Northwest Luzon Conference               |            | 23,151.28  |            | 16,692.53  |            |            |            | 69,630.02  |            |            |            | 119,205.72 | 228,679.55   | 127,716.98    |
| North Highland Conference                | 54,000.00  | 26,000.00  | 34,263.00  | 40,000.00  | 50,000.00  | 100,000.00 | 179,035.00 | 135,796.00 | 49,041.00  | 35,213.00  | 53,361.00  | 130,707.52 | 887,416.52   | 392,097.42    |
| Middle Higland Conference                |            | 17,440.00  |            |            | 25,423.25  | 6,920.00   | 5,917.00   | 6,573.00   | 6,735.00   |            | 68,879.25  | 12,495.25  | 150,382.75   | 57,845.00     |
| New Abra Conference (ISAC)               |            | 4,000.00   |            | 2,000.00   |            |            | 3,000.00   | 2,000.00   |            | 4,000.00   |            | 6,000.00   | 21,000.00    | 14,000.00     |
| sub-total                                | 54,000.00  | 146,054.48 | 82,141.25  | 68,692.53  | 150,853.94 | 236,795.00 | 187,952.00 | 302,198.02 | 80,776.00  | 119,310.65 | 173,942.25 | 584,649.18 | 2,187,365.30 | 1,393,653.68  |
| MIDDLE LUZON JURISDICTION                |            |            |            |            |            |            |            |            |            |            |            |            |              |               |
| United Metropolis Conference             | 15,496.66  | 8,167.66   | 27,199.23  | 52,853.51  | 52,268.94  | 56,614.66  |            | 96,269.22  | 101,491.78 | 71,589.27  | 39,828.97  | 36,875.95  | 558,655.85   | 546,050.85    |
| Lowland Cavite - South Manila Conference | 138,238.00 | 93,888.19  | 102,247.15 | 96,740.06  | 51,272.24  | 109,159.94 |            | 116,435.70 | 100,000.00 | 157,990.71 |            | 107,441.14 | 1,073,413.13 | 945,452.32    |
| West Central Luzon Conference            | 19,800.00  | 12,000.00  |            | 12,000.00  | 36,278.86  | 8,700.00   |            | 15,120.00  | 25,700.00  |            |            |            | 129,598.86   | 112,100.00    |
| Northeast Nueva Ecija Asso. Conference   |            | 3,069.00   | 9,311.00   |            |            |            |            | 9,000.00   |            |            |            | 20,000.00  | 41,380.00    | 15,900.00     |
| Central Luzon Conference                 |            |            |            |            |            |            | 10,000.00  |            | 3,000.00   | 1,310.25   |            | 3,341.50   | 17,651.75    | 66,849.05     |
| Manila North Conference                  |            |            | 30,000.00  | 15,000.00  | 15,000.00  | 30,000.00  |            | 40,000.00  |            | 30,000.00  | 50,000.00  |            | 210,000.00   | 200,000.00    |
| sub-total                                | 173,534.66 | 117,124.85 | 168,757.38 | 176,593.57 | 154,820.04 | 204,474.60 | 10,000.00  | 276,824.92 | 230,191.78 | 260,890.23 | 89,828.97  | 167,658.59 | 2,030,699.59 | 1,886,352.22  |
| SOUTH LUZON JURISDICTION                 |            |            |            |            |            |            |            |            |            |            |            |            |              |               |
| Upland Cavite Conference                 | 100,958.00 | 106,491.46 | 101,469.35 | 96,607.09  |            | 190,548.58 | 87,363.24  | 64,210.25  | 93,459.11  | 94,163.86  | 95,476.14  | 107,178.52 | 1,137,925.60 | 1,238,651.80  |
| Batangas Associate Conference            | 58,228.16  | 42,595.96  | 32,937.45  | 42,307.58  | 13,319.54  | 43,318.92  | 10,387.28  | 75,359.40  | 40,954.85  | 67,565.86  | 11,250.70  | 116,546.17 | 554,771.87   | 626,995.99    |
| Oriental Mindoro Conference              |            |            |            | 5,000.00   |            |            |            |            | 9,500.00   |            |            |            | 14,500.00    | 14,641.00     |
| Occidental Mindoro Associate Conference  |            |            |            |            |            | 6,000.00   |            |            |            |            | 5,850.00   |            | 11,850.00    | 18,008.00     |
| Southern Tagalog Conference              | 59,380.64  | 19,762.54  | 23,746.94  | 28,746.80  | 18,395.17  | 24,481.86  | 19,999.12  | 53,455.93  | 32,444.68  | 35,118.28  | 20,647.02  | 9,706.47   | 345,885.45   | 301,255.61    |
| North Bicol Conference                   | 77,499.75  | 28,377.45  | 42,024.32  |            |            | 71,399.75  |            |            | 157,248.25 | 98,959.92  |            | 45,394.65  | 520,904.09   | 470,944.57    |
| South Bicol Conference                   |            | 34,192.78  |            | 18,253.57  | 8,331.70   | 16,396.91  |            | 18,044.07  | 38,273.88  | 12,289.35  |            |            | 145,782.26   | 250,188.74    |
| Northeast Southern Tagalog Conference    |            |            | 54,292.35  | 64,161.37  | 59,091.08  | 93,355.44  | 72,606.11  | 26,970.07  |            | 114,858.55 | 99,668.55  | 35,196.14  | 620,199.66   | 671,989.39    |
| Palawan Associate Conference             | 2,714.00   | 3,217.85   |            | 4,238.85   | 5,007.00   |            |            | 3,050.00   | 3,466.54   | 6,100.00   | 6,000.00   |            | 33,794.24    | 28,374.29     |
| sub-total                                | 298.780.55 | 234.638.04 | 254.470.41 | 259.315.26 | 104.144.49 | 445.501.46 | 190.355.75 | 241.089.72 | 375.347.31 | 429.055.82 | 238.892.41 | 314.021.95 | 3.385.613.17 | 3,621,049.39  |

#### WIDER MISSION SUPPORT

|                                         |            |              |              |              |            | 201          | 8-2019     |              |              |              |              |              |               | 2017-2018      |
|-----------------------------------------|------------|--------------|--------------|--------------|------------|--------------|------------|--------------|--------------|--------------|--------------|--------------|---------------|----------------|
|                                         | JUNE       | JULY         | AUGUST       | SEPTEMBER    | OCTOBER    | NOVEMBER     | DECEMBER   | JANUARY      | FEBRUARY     | MARCH        | APRIL        | MAY          | TOTAL         | June 1- May 31 |
| WESTERN VISAYAS JURISDICTION            |            |              |              |              |            |              |            |              |              |              |              |              |               |                |
| Bohol Conference                        | 12,122.50  | 10,265.50    | 24,034.28    | 25,104.25    | 19,550.25  | 26,183.05    | 14,317.84  | 15,235.25    | 12,569.53    | 10,550.50    | 11,155.25    | 14,560.50    | 195,648.70    | 217,903.43     |
| Cebu Conference                         |            |              |              | 433,756.00   |            |              |            |              | 241,882.42   | 291,072.47   |              | 187,092.06   | 1,153,802.95  | 621,750.39     |
| North Negros Conference                 |            |              |              | 10,000.00    |            | 10,000.00    |            |              |              | 20,000.00    | 30,000.00    |              | 70,000.00     | 270,000.00     |
| Negros District Conference              |            |              |              | 141,900.91   |            |              |            |              |              |              |              |              | 141,900.91    | 454,334.38     |
| Central Negros Associate Conference     |            |              |              | 38,500.00    | 3,749.00   | 8,000.00     |            |              |              |              |              | 32,216.00    | 82,465.00     | 67,425.00      |
| Western Visayas Conference              |            |              | 9,250.20     |              |            | 23,343.00    |            |              |              |              |              | 30,000.00    | 62,593.20     | 128,026.00     |
| sub-total                               | 12,122.50  | 10,265.50    | 33,284.48    | 649,261.16   | 23,299.25  | 67,526.05    | 14,317.84  | 15,235.25    | 254,451.95   | 321,622.97   | 41,155.25    | 263,868.56   | 1,706,410.76  | 1,759,439.20   |
| EASTERN VISAYAS JURISDICTION            |            |              |              |              |            |              |            |              |              |              |              |              |               |                |
| Masbate Conference                      | 10,000.00  | 6,736.83     |              |              | 10,000.00  |              |            |              | 10,000.00    |              |              |              | 36,736.83     | _              |
| Northeastern Leyte-Biliran Conference   |            | 12,000.00    |              | 10,950.00    |            |              | 8,882.90   |              |              |              |              | 10,497.00    | 42,329.90     | 111,129.94     |
| Samar Island District Conference        |            | 6,530.00     |              | 6,622.00     | 8,459.00   | 4,910.00     |            | 5,867.00     | 4,617.00     | 10,412.00    | 7,075.00     | 12,460.00    | 66,952.00     | 89,163.00      |
| Southern Western Leyte Conference       | 50,100.00  | 50,550.00    | 50,750.00    | 50,895.00    |            | 51,155.00    | 51,250.00  | 51,550.00    |              | 51,785.00    |              |              | 408,035.00    | 563,625.00     |
| Northern Western Samar Conference       |            | 20,000.00    |              |              |            |              | 20,000.00  | 35,000.00    |              |              | 15,000.00    | 42,000.00    | 132,000.00    | 80,000.00      |
| sub-total                               | 60,100.00  | 95,816.83    | 50,750.00    | 68,467.00    | 18,459.00  | 56,065.00    | 80,132.90  | 92,417.00    | 14,617.00    | 62,197.00    | 22,075.00    | 64,957.00    | 686,053.73    | 843,917.94     |
| SOUTHEAST MINDANAO JURISDICTION         |            |              |              |              |            |              |            |              |              |              |              |              |               |                |
| Surigao-Dinagat District Conference     |            | 30,250.00    | 44,350.00    | 50,250.00    | 61,497.80  | 33,725.25    | 16,520.00  | 39,555.00    |              | 200,000.00   | 50,000.00    |              | 526,148.05    | 709,541.60     |
| Associate Conference of Surigao         |            |              | 37,610.00    |              |            |              |            |              | 67,471.49    | 350,326.75   |              |              | 455,408.24    |                |
| Agusan District Conference              | 86,294.05  | 99,931.10    | 106,149.75   | 80,742.85    | 127,483.85 | 116,260.40   |            | 216,288.10   | 66,035.25    |              | 91,085.90    | 88,333.05    | 1,078,604.30  | 929,592.65     |
| Cotabato Annual Conference              |            |              | 10,000.00    |              | 10,000.00  | 20,000.00    | 10,000.00  |              |              | 20,000.00    |              | 40,000.00    | 110,000.00    | 125,000.00     |
| South Cotabato Sarangani District Conf. |            | 5,000.00     | 8,500.00     | 12,500.00    | 3,000.00   | 8,000.00     | 5,000.00   | 7,848.50     | 3,000.00     | 12,000.00    | 5,000.00     | 3,000.00     | 72,848.50     | 50,382.00      |
| Northeastern Davao District Conference  | 27,328.85  | 25,031.15    | 39,205.80    | 22,829.70    | 29,060.10  | 47,152.00    | 26,475.60  | 34,000.00    | 37,986.45    | 36,105.40    | 34,325.00    | 61,679.65    | 421,179.70    | 377,092.35     |
| Southern Mindanao District Conference   | 30,000.00  |              | 65,000.00    | 35,000.00    | 30,000.00  | 30,000.00    | 35,000.00  |              | 70,000.00    | 40,000.00    |              | 50,000.00    | 385,000.00    | 380,000.00     |
| sub-total                               | 143,622.90 | 160,212.25   | 310,815.55   | 201,322.55   | 261,041.75 | 255,137.65   | 92,995.60  | 297,691.60   | 244,493.19   | 658,432.15   | 180,410.90   | 243,012.70   | 3,049,188.79  | 2,571,608.60   |
| NORTHWEST MINDANAO JURISDICTION         |            |              |              |              |            |              |            |              |              |              |              |              |               |                |
| Lanao District Conference               |            | 17,400.00    |              |              | 21,938.00  |              | 13,500.00  | 15,020.00    |              |              |              |              | 67,858.00     | 105,551.28     |
| Central Mindanao Annual Conference      |            | 140,204.83   |              | 34,677.85    |            |              |            | 165,270.20   | 49,964.66    |              |              | 62,814.85    | 452,932.39    | 608,799.12     |
| Bukidnon Area Conference                | 35,763.41  | 32,364.73    | 35,217.39    | 33,817.67    | 37,861.43  | 39,297.27    | 41,250.35  | 49,306.43    | 42,156.62    | 47,541.13    | 41,611.27    | 38,472.43    | 474,660.13    | 471,781.81     |
| District Conf. of Northern Mindanao     | 35,600.00  |              | 72,068.00    | 34,900.00    | 36,200.00  | 37,400.00    | 32,897.50  | 36,000.00    | 48,720.00    | 44,460.00    | 45,363.00    | 40,637.00    | 464,245.50    | 574,736.32     |
| Western Mindanao Conference             |            | 40,928.25    | 38,636.00    | 41,278.25    | 96,988.26  | 53,600.00    |            | 99,623.75    | 39,962.00    |              | 93,450.00    | 41,654.00    | 546,120.51    | 539,877.00     |
| District Conf. of Southern Zamboanga    | 12,000.00  | 12,000.00    | 12,000.00    | 12,000.00    | 12,000.00  | 12,000.00    | 12,000.00  | 12,000.00    | 12,000.00    |              | 27,000.00    | 15,000.00    | 150,000.00    | 75,500.00      |
| District Conf. of Northern Zamboanga    |            |              |              |              |            |              |            |              |              |              | 150,000.00   | 100,000.00   | 250,000.00    | 310,725.00     |
| sub-total                               | 83,363.41  | 242,897.81   | 157,921.39   | 156,673.77   | 204,987.69 | 142,297.27   | 99,647.85  | 377,220.38   | 192,803.28   | 92,001.13    | 357,424.27   | 298,578.28   | 2,405,816.53  | 2,686,970.53   |
|                                         | 825.524.02 | 1.007.009.76 | 1.058.140.46 | 1.580.325.84 | 917.606.16 | 1.407.797.03 | 675.401.94 | 1.602.676.89 | 1.392.680.51 | 1.943.509.95 | 1.103.729.05 | 1.936.746.26 | 15.451.147.87 | 14.762.991.56  |