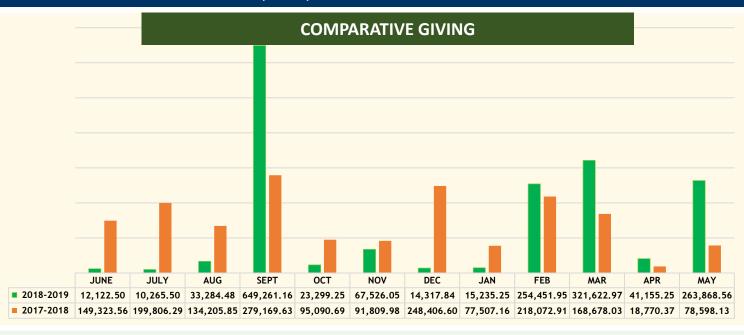

#### WIDER MISSION SUPPORT

|                                         |            |              |              |              |            | 201          | 8-2019     |              |              |              |              |              |               | 2017-2018      |
|-----------------------------------------|------------|--------------|--------------|--------------|------------|--------------|------------|--------------|--------------|--------------|--------------|--------------|---------------|----------------|
|                                         | JUNE       | JULY         | AUGUST       | SEPTEMBER    | OCTOBER    | NOVEMBER     | DECEMBER   | JANUARY      | FEBRUARY     | MARCH        | APRIL        | MAY          | TOTAL         | June 1- May 31 |
| WESTERN VISAYAS JURISDICTION            |            |              |              |              |            |              |            |              |              |              |              |              |               |                |
| Bohol Conference                        | 12,122.50  | 10,265.50    | 24,034.28    | 25,104.25    | 19,550.25  | 26,183.05    | 14,317.84  | 15,235.25    | 12,569.53    | 10,550.50    | 11,155.25    | 14,560.50    | 195,648.70    | 217,903.43     |
| Cebu Conference                         |            |              |              | 433,756.00   |            |              |            |              | 241,882.42   | 291,072.47   |              | 187,092.06   | 1,153,802.95  | 621,750.39     |
| North Negros Conference                 |            |              |              | 10,000.00    |            | 10,000.00    |            |              |              | 20,000.00    | 30,000.00    |              | 70,000.00     | 270,000.00     |
| Negros District Conference              |            |              |              | 141,900.91   |            |              |            |              |              |              |              |              | 141,900.91    | 454,334.38     |
| Central Negros Associate Conference     |            |              |              | 38,500.00    | 3,749.00   | 8,000.00     |            |              |              |              |              | 32,216.00    | 82,465.00     | 67,425.00      |
| Western Visayas Conference              |            |              | 9,250.20     |              |            | 23,343.00    |            |              |              |              |              | 30,000.00    | 62,593.20     | 128,026.00     |
| sub-total                               | 12,122.50  | 10,265.50    | 33,284.48    | 649,261.16   | 23,299.25  | 67,526.05    | 14,317.84  | 15,235.25    | 254,451.95   | 321,622.97   | 41,155.25    | 263,868.56   | 1,706,410.76  | 1,759,439.20   |
| EASTERN VISAYAS JURISDICTION            |            |              |              |              |            |              |            |              |              |              |              |              |               |                |
| Masbate Conference                      | 10,000.00  | 6,736.83     |              |              | 10,000.00  |              |            |              | 10,000.00    |              |              |              | 36,736.83     | _              |
| Northeastern Leyte-Biliran Conference   |            | 12,000.00    |              | 10,950.00    |            |              | 8,882.90   |              |              |              |              | 10,497.00    | 42,329.90     | 111,129.94     |
| Samar Island District Conference        |            | 6,530.00     |              | 6,622.00     | 8,459.00   | 4,910.00     |            | 5,867.00     | 4,617.00     | 10,412.00    | 7,075.00     | 12,460.00    | 66,952.00     | 89,163.00      |
| Southern Western Leyte Conference       | 50,100.00  | 50,550.00    | 50,750.00    | 50,895.00    |            | 51,155.00    | 51,250.00  | 51,550.00    |              | 51,785.00    |              |              | 408,035.00    | 563,625.00     |
| Northern Western Samar Conference       |            | 20,000.00    |              |              |            |              | 20,000.00  | 35,000.00    |              |              | 15,000.00    | 42,000.00    | 132,000.00    | 80,000.00      |
| sub-total                               | 60,100.00  | 95,816.83    | 50,750.00    | 68,467.00    | 18,459.00  | 56,065.00    | 80,132.90  | 92,417.00    | 14,617.00    | 62,197.00    | 22,075.00    | 64,957.00    | 686,053.73    | 843,917.94     |
| SOUTHEAST MINDANAO JURISDICTION         |            |              |              |              |            |              |            |              |              |              |              |              |               |                |
| Surigao-Dinagat District Conference     |            | 30,250.00    | 44,350.00    | 50,250.00    | 61,497.80  | 33,725.25    | 16,520.00  | 39,555.00    |              | 200,000.00   | 50,000.00    |              | 526,148.05    | 709,541.60     |
| Associate Conference of Surigao         |            |              | 37,610.00    |              |            |              |            |              | 67,471.49    | 350,326.75   |              |              | 455,408.24    |                |
| Agusan District Conference              | 86,294.05  | 99,931.10    | 106,149.75   | 80,742.85    | 127,483.85 | 116,260.40   |            | 216,288.10   | 66,035.25    |              | 91,085.90    | 88,333.05    | 1,078,604.30  | 929,592.65     |
| Cotabato Annual Conference              |            |              | 10,000.00    |              | 10,000.00  | 20,000.00    | 10,000.00  |              |              | 20,000.00    |              | 40,000.00    | 110,000.00    | 125,000.00     |
| South Cotabato Sarangani District Conf. |            | 5,000.00     | 8,500.00     | 12,500.00    | 3,000.00   | 8,000.00     | 5,000.00   | 7,848.50     | 3,000.00     | 12,000.00    | 5,000.00     | 3,000.00     | 72,848.50     | 50,382.00      |
| Northeastern Davao District Conference  | 27,328.85  | 25,031.15    | 39,205.80    | 22,829.70    | 29,060.10  | 47,152.00    | 26,475.60  | 34,000.00    | 37,986.45    | 36,105.40    | 34,325.00    | 61,679.65    | 421,179.70    | 377,092.35     |
| Southern Mindanao District Conference   | 30,000.00  |              | 65,000.00    | 35,000.00    | 30,000.00  | 30,000.00    | 35,000.00  |              | 70,000.00    | 40,000.00    |              | 50,000.00    | 385,000.00    | 380,000.00     |
| sub-total                               | 143,622.90 | 160,212.25   | 310,815.55   | 201,322.55   | 261,041.75 | 255,137.65   | 92,995.60  | 297,691.60   | 244,493.19   | 658,432.15   | 180,410.90   | 243,012.70   | 3,049,188.79  | 2,571,608.60   |
| NORTHWEST MINDANAO JURISDICTION         |            |              |              |              |            |              |            |              |              |              |              |              |               |                |
| Lanao District Conference               |            | 17,400.00    |              |              | 21,938.00  |              | 13,500.00  | 15,020.00    |              |              |              |              | 67,858.00     | 105,551.28     |
| Central Mindanao Annual Conference      |            | 140,204.83   |              | 34,677.85    |            |              |            | 165,270.20   | 49,964.66    |              |              | 62,814.85    | 452,932.39    | 608,799.12     |
| Bukidnon Area Conference                | 35,763.41  | 32,364.73    | 35,217.39    | 33,817.67    | 37,861.43  | 39,297.27    | 41,250.35  | 49,306.43    | 42,156.62    | 47,541.13    | 41,611.27    | 38,472.43    | 474,660.13    | 471,781.81     |
| District Conf. of Northern Mindanao     | 35,600.00  |              | 72,068.00    | 34,900.00    | 36,200.00  | 37,400.00    | 32,897.50  | 36,000.00    | 48,720.00    | 44,460.00    | 45,363.00    | 40,637.00    | 464,245.50    | 574,736.32     |
| Western Mindanao Conference             |            | 40,928.25    | 38,636.00    | 41,278.25    | 96,988.26  | 53,600.00    |            | 99,623.75    | 39,962.00    |              | 93,450.00    | 41,654.00    | 546,120.51    | 539,877.00     |
| District Conf. of Southern Zamboanga    | 12,000.00  | 12,000.00    | 12,000.00    | 12,000.00    | 12,000.00  | 12,000.00    | 12,000.00  | 12,000.00    | 12,000.00    |              | 27,000.00    | 15,000.00    | 150,000.00    | 75,500.00      |
| District Conf. of Northern Zamboanga    |            |              |              |              |            |              |            |              |              |              | 150,000.00   | 100,000.00   | 250,000.00    | 310,725.00     |
| sub-total                               | 83,363.41  | 242,897.81   | 157,921.39   | 156,673.77   | 204,987.69 | 142,297.27   | 99,647.85  | 377,220.38   | 192,803.28   | 92,001.13    | 357,424.27   | 298,578.28   | 2,405,816.53  | 2,686,970.53   |
|                                         | 825.524.02 | 1.007.009.76 | 1.058.140.46 | 1.580.325.84 | 917.606.16 | 1.407.797.03 | 675.401.94 | 1.602.676.89 | 1.392.680.51 | 1.943.509.95 | 1.103.729.05 | 1.936.746.26 | 15.451.147.87 | 14.762.991.56  |