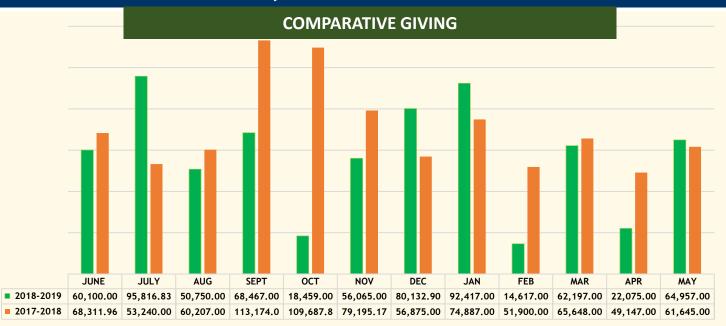

#### WIDER MISSION SUPPORT

|                                         |            |              |              |              |            | 201          | 8-2019     |              |              |              |              |              |               | 2017-2018      |
|-----------------------------------------|------------|--------------|--------------|--------------|------------|--------------|------------|--------------|--------------|--------------|--------------|--------------|---------------|----------------|
|                                         | JUNE       | JULY         | AUGUST       | SEPTEMBER    | OCTOBER    | NOVEMBER     | DECEMBER   | JANUARY      | FEBRUARY     | MARCH        | APRIL        | MAY          | TOTAL         | June 1- May 31 |
| WESTERN VISAYAS JURISDICTION            |            |              |              |              |            |              |            |              |              |              |              |              |               |                |
| Bohol Conference                        | 12,122.50  | 10,265.50    | 24,034.28    | 25,104.25    | 19,550.25  | 26,183.05    | 14,317.84  | 15,235.25    | 12,569.53    | 10,550.50    | 11,155.25    | 14,560.50    | 195,648.70    | 217,903.43     |
| Cebu Conference                         |            |              |              | 433,756.00   |            |              |            |              | 241,882.42   | 291,072.47   |              | 187,092.06   | 1,153,802.95  | 621,750.39     |
| North Negros Conference                 |            |              |              | 10,000.00    |            | 10,000.00    |            |              |              | 20,000.00    | 30,000.00    |              | 70,000.00     | 270,000.00     |
| Negros District Conference              |            |              |              | 141,900.91   |            |              |            |              |              |              |              |              | 141,900.91    | 454,334.38     |
| Central Negros Associate Conference     |            |              |              | 38,500.00    | 3,749.00   | 8,000.00     |            |              |              |              |              | 32,216.00    | 82,465.00     | 67,425.00      |
| Western Visayas Conference              |            |              | 9,250.20     |              |            | 23,343.00    |            |              |              |              |              | 30,000.00    | 62,593.20     | 128,026.00     |
| sub-total                               | 12,122.50  | 10,265.50    | 33,284.48    | 649,261.16   | 23,299.25  | 67,526.05    | 14,317.84  | 15,235.25    | 254,451.95   | 321,622.97   | 41,155.25    | 263,868.56   | 1,706,410.76  | 1,759,439.20   |
| EASTERN VISAYAS JURISDICTION            |            |              |              |              |            |              |            |              |              |              |              |              |               |                |
| Masbate Conference                      | 10,000.00  | 6,736.83     |              |              | 10,000.00  |              |            |              | 10,000.00    |              |              |              | 36,736.83     | _              |
| Northeastern Leyte-Biliran Conference   |            | 12,000.00    |              | 10,950.00    |            |              | 8,882.90   |              |              |              |              | 10,497.00    | 42,329.90     | 111,129.94     |
| Samar Island District Conference        |            | 6,530.00     |              | 6,622.00     | 8,459.00   | 4,910.00     |            | 5,867.00     | 4,617.00     | 10,412.00    | 7,075.00     | 12,460.00    | 66,952.00     | 89,163.00      |
| Southern Western Leyte Conference       | 50,100.00  | 50,550.00    | 50,750.00    | 50,895.00    |            | 51,155.00    | 51,250.00  | 51,550.00    |              | 51,785.00    |              |              | 408,035.00    | 563,625.00     |
| Northern Western Samar Conference       |            | 20,000.00    |              |              |            |              | 20,000.00  | 35,000.00    |              |              | 15,000.00    | 42,000.00    | 132,000.00    | 80,000.00      |
| sub-total                               | 60,100.00  | 95,816.83    | 50,750.00    | 68,467.00    | 18,459.00  | 56,065.00    | 80,132.90  | 92,417.00    | 14,617.00    | 62,197.00    | 22,075.00    | 64,957.00    | 686,053.73    | 843,917.94     |
| SOUTHEAST MINDANAO JURISDICTION         |            |              |              |              |            |              |            |              |              |              |              |              |               |                |
| Surigao-Dinagat District Conference     |            | 30,250.00    | 44,350.00    | 50,250.00    | 61,497.80  | 33,725.25    | 16,520.00  | 39,555.00    |              | 200,000.00   | 50,000.00    |              | 526,148.05    | 709,541.60     |
| Associate Conference of Surigao         |            |              | 37,610.00    |              |            |              |            |              | 67,471.49    | 350,326.75   |              |              | 455,408.24    |                |
| Agusan District Conference              | 86,294.05  | 99,931.10    | 106,149.75   | 80,742.85    | 127,483.85 | 116,260.40   |            | 216,288.10   | 66,035.25    |              | 91,085.90    | 88,333.05    | 1,078,604.30  | 929,592.65     |
| Cotabato Annual Conference              |            |              | 10,000.00    |              | 10,000.00  | 20,000.00    | 10,000.00  |              |              | 20,000.00    |              | 40,000.00    | 110,000.00    | 125,000.00     |
| South Cotabato Sarangani District Conf. |            | 5,000.00     | 8,500.00     | 12,500.00    | 3,000.00   | 8,000.00     | 5,000.00   | 7,848.50     | 3,000.00     | 12,000.00    | 5,000.00     | 3,000.00     | 72,848.50     | 50,382.00      |
| Northeastern Davao District Conference  | 27,328.85  | 25,031.15    | 39,205.80    | 22,829.70    | 29,060.10  | 47,152.00    | 26,475.60  | 34,000.00    | 37,986.45    | 36,105.40    | 34,325.00    | 61,679.65    | 421,179.70    | 377,092.35     |
| Southern Mindanao District Conference   | 30,000.00  |              | 65,000.00    | 35,000.00    | 30,000.00  | 30,000.00    | 35,000.00  |              | 70,000.00    | 40,000.00    |              | 50,000.00    | 385,000.00    | 380,000.00     |
| sub-total                               | 143,622.90 | 160,212.25   | 310,815.55   | 201,322.55   | 261,041.75 | 255,137.65   | 92,995.60  | 297,691.60   | 244,493.19   | 658,432.15   | 180,410.90   | 243,012.70   | 3,049,188.79  | 2,571,608.60   |
| NORTHWEST MINDANAO JURISDICTION         |            |              |              |              |            |              |            |              |              |              |              |              |               |                |
| Lanao District Conference               |            | 17,400.00    |              |              | 21,938.00  |              | 13,500.00  | 15,020.00    |              |              |              |              | 67,858.00     | 105,551.28     |
| Central Mindanao Annual Conference      |            | 140,204.83   |              | 34,677.85    |            |              |            | 165,270.20   | 49,964.66    |              |              | 62,814.85    | 452,932.39    | 608,799.12     |
| Bukidnon Area Conference                | 35,763.41  | 32,364.73    | 35,217.39    | 33,817.67    | 37,861.43  | 39,297.27    | 41,250.35  | 49,306.43    | 42,156.62    | 47,541.13    | 41,611.27    | 38,472.43    | 474,660.13    | 471,781.81     |
| District Conf. of Northern Mindanao     | 35,600.00  |              | 72,068.00    | 34,900.00    | 36,200.00  | 37,400.00    | 32,897.50  | 36,000.00    | 48,720.00    | 44,460.00    | 45,363.00    | 40,637.00    | 464,245.50    | 574,736.32     |
| Western Mindanao Conference             |            | 40,928.25    | 38,636.00    | 41,278.25    | 96,988.26  | 53,600.00    |            | 99,623.75    | 39,962.00    |              | 93,450.00    | 41,654.00    | 546,120.51    | 539,877.00     |
| District Conf. of Southern Zamboanga    | 12,000.00  | 12,000.00    | 12,000.00    | 12,000.00    | 12,000.00  | 12,000.00    | 12,000.00  | 12,000.00    | 12,000.00    |              | 27,000.00    | 15,000.00    | 150,000.00    | 75,500.00      |
| District Conf. of Northern Zamboanga    |            |              |              |              |            |              |            |              |              |              | 150,000.00   | 100,000.00   | 250,000.00    | 310,725.00     |
| sub-total                               | 83,363.41  | 242,897.81   | 157,921.39   | 156,673.77   | 204,987.69 | 142,297.27   | 99,647.85  | 377,220.38   | 192,803.28   | 92,001.13    | 357,424.27   | 298,578.28   | 2,405,816.53  | 2,686,970.53   |
|                                         | 825.524.02 | 1.007.009.76 | 1.058.140.46 | 1.580.325.84 | 917.606.16 | 1.407.797.03 | 675.401.94 | 1.602.676.89 | 1.392.680.51 | 1.943.509.95 | 1.103.729.05 | 1.936.746.26 | 15.451.147.87 | 14.762.991.56  |