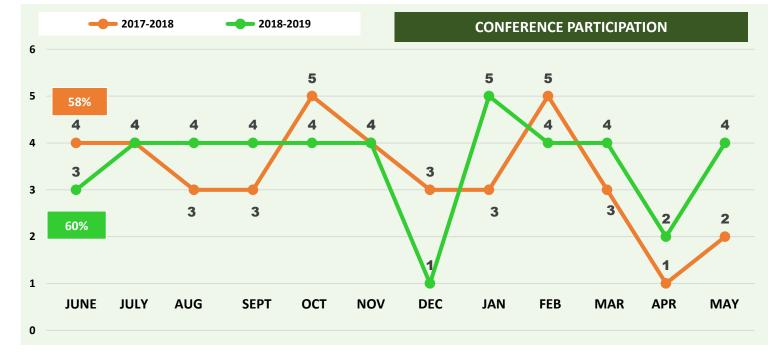

#### **COMPARATIVE PARTICIPATION OF THE CONFERENCES** 2017-2018 64% 2018-2019 58% JULY AUG NOV DEC JAN MAY JUNE SEPT OCT FEB MAR APR