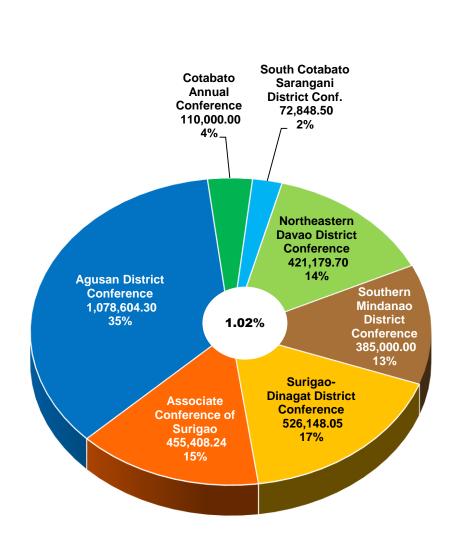

192,803.28   | 92,001.13    | 357,424.27   | 298,578.28   | 2,405,816.53  | 2,686,970.53   |
|                                         | 825.524.02 | 1.007.009.76 | 1.058.140.46 | 1.580.325.84 | 917.606.16 | 1.407.797.03 | 675.401.94 | 1.602.676.89 | 1.392.680.51 | 1.943.509.95 | 1.103.729.05 | 1.936.746.26 | 15.451.147.87 | 14.762.991.56  |

#### **COMPARATIVE PARTICIPATION OF THE CONFERENCES** 2017-2018 64% 2018-2019 58% JULY AUG NOV DEC JAN MAY JUNE SEPT OCT FEB MAR APR

# NORTH LUZON JURISDICTION -P- 2,187,365.30







# MIDDLE LUZON JURISDICTION -P- 2,030,699.59







#### **SOUTH LUZON JURISDICTION** -P- 3,385,613.17







# WEST VISAYAS JURISDICTION -P- 1,706,410.76







#### EAST VISAYAS JURISDICTION -P- 686,053.73







#### SOUTHEAST MINDANAO JURISDICTION -P- 3,049,188.79







#### NORTHWEST MINDANAO JURISDICTION -P- 2,405,816.53







# CONSISTENT GIVERS



#### **TOP 15 CONFERENCES**



#### **JURISDICTIONAL GIVING**