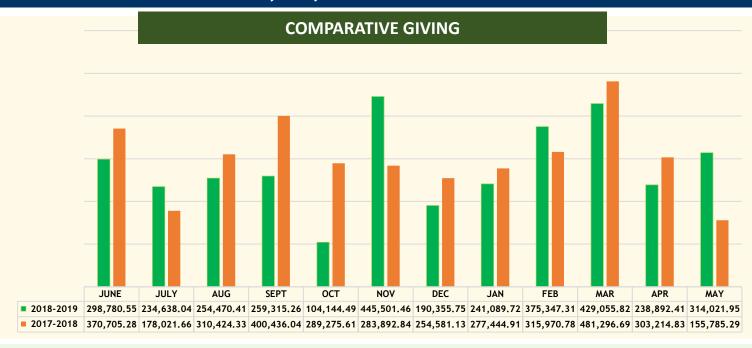

|
| sub-total                               | 83,363.41  | 242,897.81   | 157,921.39   | 156,673.77   | 204,987.69 | 142,297.27   | 99,647.85  | 377,220.38   | 192,803.28   | 92,001.13    | 357,424.27   | 298,578.28   | 2,405,816.53  | 2,686,970.53   |
|                                         | 825.524.02 | 1.007.009.76 | 1.058.140.46 | 1.580.325.84 | 917.606.16 | 1.407.797.03 | 675.401.94 | 1.602.676.89 | 1.392.680.51 | 1.943.509.95 | 1.103.729.05 | 1.936.746.26 | 15.451.147.87 | 14.762.991.56  |

#### **COMPARATIVE PARTICIPATION OF THE CONFERENCES** 2017-2018 64% 2018-2019 58% JULY AUG NOV DEC JAN MAY JUNE SEPT OCT FEB MAR APR

# NORTH LUZON JURISDICTION -P- 2,187,365.30







# MIDDLE LUZON JURISDICTION -P- 2,030,699.59







#### **SOUTH LUZON JURISDICTION** -P- 3,385,613.17







# WEST VISAYAS JURISDICTION -P- 1,706,410.76







#### EAST VISAYAS JURISDICTION -P- 686,053.73







#### SOUTHEAST MINDANAO JURISDICTION -P- 3,049,188.79







#### NORTHWEST MINDANAO JURISDICTION -P- 2,405,816.53







# CONSISTENT GIVERS



#### **TOP 15 CONFERENCES**



#### **JURISDICTIONAL GIVING**