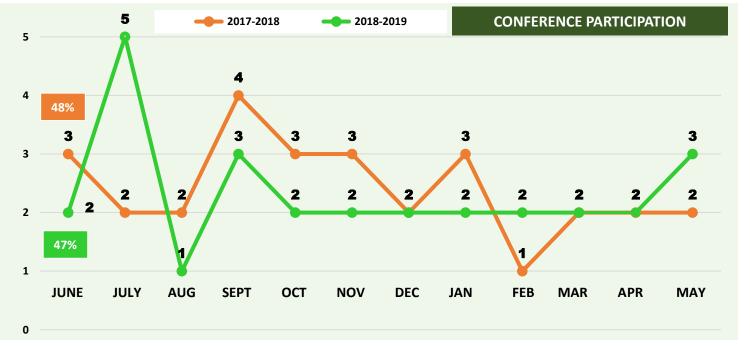

#### **COMPARATIVE PARTICIPATION OF THE CONFERENCES** 2017-2018 64% 2018-2019 58% JULY AUG NOV DEC JAN MAY JUNE SEPT OCT FEB MAR APR