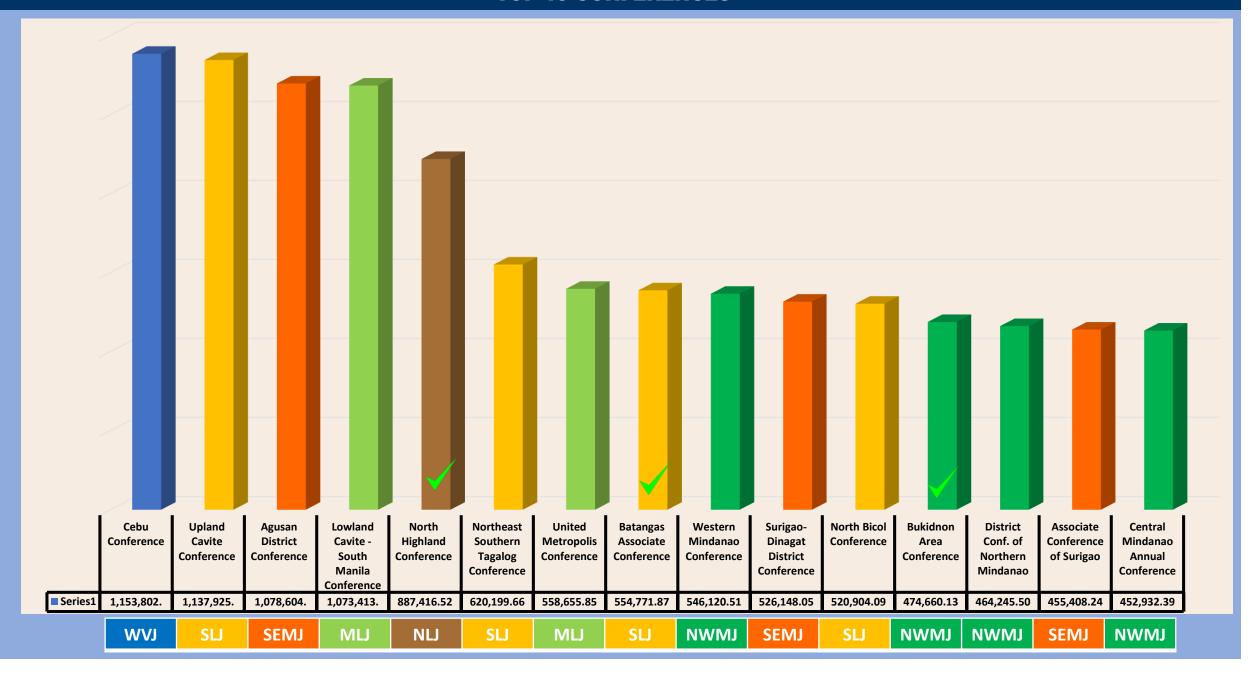

| 825.524.02 | 1.007.009.76 | 1.058.140.46 | 1.580.325.84 | 917.606.16 | 1.407.797.03 | 675.401.94 | 1.602.676.89 | 1.392.680.51 | 1.943.509.95 | 1.103.729.05 | 1.936.746.26 | 15.451.147.87 | 14.762.991.56  |

#### **COMPARATIVE PARTICIPATION OF THE CONFERENCES** 2017-2018 64% 2018-2019 58% JULY AUG NOV DEC JAN MAY JUNE SEPT OCT FEB MAR APR

# NORTH LUZON JURISDICTION -P- 2,187,365.30







# MIDDLE LUZON JURISDICTION -P- 2,030,699.59







#### **SOUTH LUZON JURISDICTION** -P- 3,385,613.17







# WEST VISAYAS JURISDICTION -P- 1,706,410.76







#### EAST VISAYAS JURISDICTION -P- 686,053.73







#### SOUTHEAST MINDANAO JURISDICTION -P- 3,049,188.79







#### NORTHWEST MINDANAO JURISDICTION -P- 2,405,816.53







# CONSISTENT GIVERS



#### **TOP 15 CONFERENCES**



#### **JURISDICTIONAL GIVING**